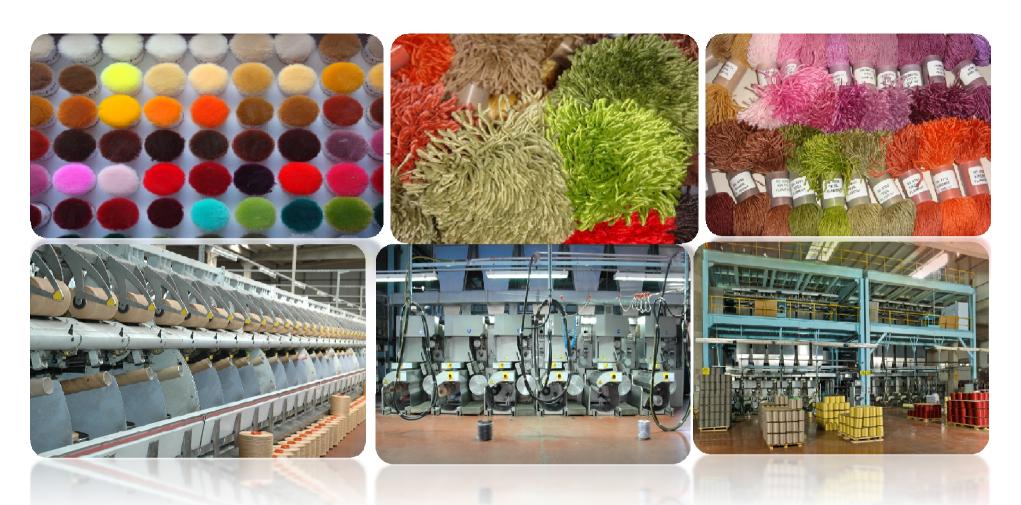

FLAMENT TEKSTIL manufactures and sells POLYPROPYLENE YARN in every dtex and in every colour. Company is in the position being one of the leading biggest yarn manufacturers of Turkey in the textile sector. The company was established in 2000 , since then it has been engaged in production of textile in different areas; such as, PP BCF yarn for woven and tufted carpets ,area rugs, wall to wall carpets ,car mats , bath mats and upholstery fabric etc. Thanks to organization and cooperation policy, there is a big progress in terms of production service , branding and exporting.

Our daily production is 50 tons/day with our new investments following type of yarns;

PP BCF MONOCOLOR YARN

PP BCF TRICOLOR YARN

PP BCF TWISTED YARN

PP BCF HEAT-SET YARN (SINGLE & DOUBLE PLY)

PP BCF HEAT-SET FRIEZE YARN (SINGLE & DOUBLE PLY)

As a company principle; for the fastest service and for the best quality, we are preferring branded textile machines which are engineered with the latest technology for our esteemed customers.

FLAMENT TEKSTIL is manufacturing and selling its products to the domestic market and different countries all over the world. We ,as always ,adopt the most recent technologies and innovations to continue giving the fastest service in the world standards.