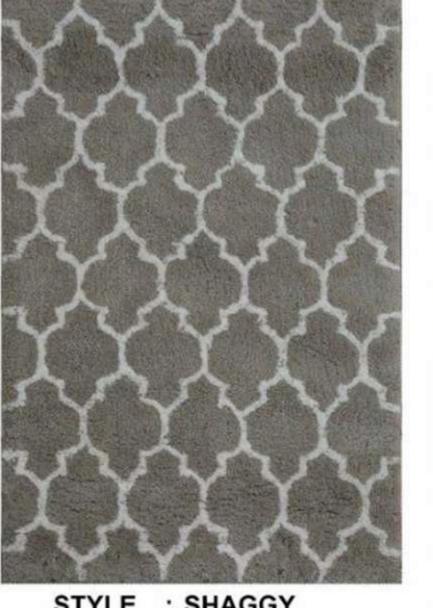

#### HANDWOVEN / **HANDTUFTED** VISCOSE, **POLYESTER**

**DESIGN: ROLLS ROYCE-2 COLOR: SILVER WHITE** 

STYLE : JAQUARD WOVEN

**DESIGN: CAMLIN** 

COLOR : RED BEIGE

**DESIGN: MANCHESTER** 

COLOR : SAND

STYLE : HANDWOVEN **DESIGN: MIDTOWN** 