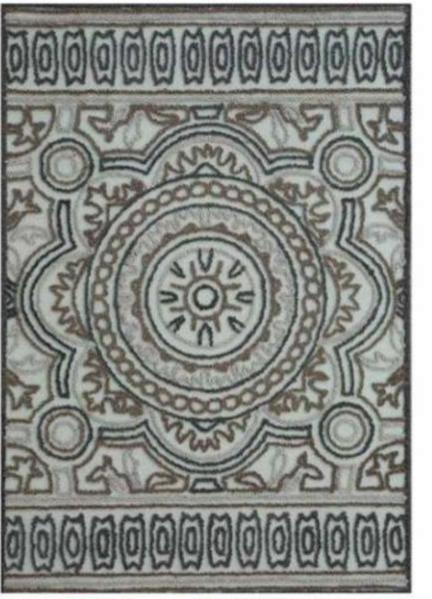

ith capacity of 2000 Kgs/day.





















STYLE : HANDWOVEN

**DESIGN: ANTIQUE** 

COLOR : GREY





#### HANDWOVEN / **HANDTUFTED** VISCOSE, **POLYESTER**







**DESIGN: ROLLS ROYCE-2 COLOR: SILVER WHITE** 







STYLE : JAQUARD WOVEN

**DESIGN: CAMLIN** 

COLOR : RED BEIGE









**DESIGN: MANCHESTER** 

COLOR : SAND







STYLE : HANDWOVEN **DESIGN: MIDTOWN** 

COLOR : TAUPE





















CHOCOLATE TAUPE

STYLE : HANDWOVEN **DESIGN: JESSICA** 

COLOR : DARK GREY

HANDWOVEN NEW ZEALAND WOOL



STYLE: HAND STICHED DESIGN: CALIFORNIA - 1

COLOR : GREY







HANDMADE
HAIRON LEATHER
AND LINEN RUGS /
CARPETS







**DESIGN: SAFARI-5** 

COLOR : GREY





STYLE : HANDWOVEN

DESIGN : BERLIN COLOR : GREY

COLORS...









NATURAL

HANDWOVEN / HANDTUFTED WOOL/VISCOSE







STYLE : HANDTUFTED **DESIGN: INDIANA** 

COLOR : BEIGE BROWN





# PROMOTIONAL RUGS



(HANDWOVEN COTTON, JUTE, DENIM & LEATHER RUGS COLLECTION)









## BATHMATS

COLLECTION







(HANDWOVEN COTTON, VISCOSE, POLYESTER COLLECTION)



WHITE





SAGE



**MEGENTA** 

**FUSHIA** 



TURQUOISE



**ROYAL BLUE** 



### ACCESSORIES...



\* JUTE/SISAL ROUND RUGS



\* JUTE/SISAL & COTTON ROUND RUGS



\* WOOL ROUND RUGS





DESIGN : ANDY COLOR : IVORY

SIZE : 40X40X40





DESIGN : NEON COLOR : IVORY

SIZE : 40X40X40





DESIGN : FLOKATI COLOR : IVORY

SIZE : 40X40X40





DESIGN : SPIDER COLOR : BROWN

SIZE : 40X40X40



**DESIGN: KAREENA** 

COLOR: WHITE SILVER

SIZE : 60X60X35



CHAMPAGNE BEIGE TAUPE









**COLOR: NATURAL WHITE** 

SIZE : 45X45X40





**DESIGN: ROLEX** 

**