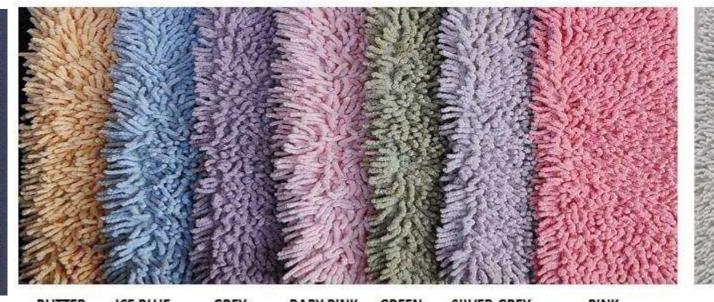

## BATHMATS

COLLECTION

(HANDWOVEN COTTON, VISCOSE, POLYESTER COLLECTION)

WHITE

SAGE

**MEGENTA** 

**FUSHIA** 

TURQUOISE

**ROYAL BLUE** 