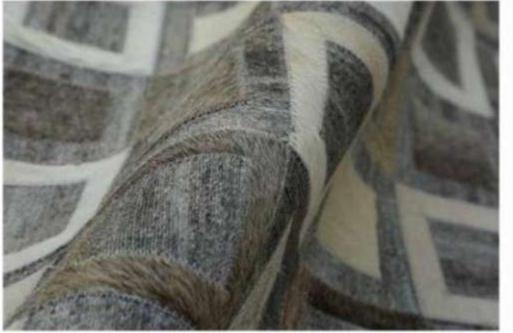

#### HANDWOVEN / **HANDTUFTED** VISCOSE, **POLYESTER**

**DESIGN: ROLLS ROYCE-2 COLOR: SILVER WHITE** 

STYLE : JAQUARD WOVEN

**DESIGN: CAMLIN** 

COLOR : RED BEIGE

**DESIGN: MANCHESTER** 

COLOR : SAND

STYLE : HANDWOVEN **DESIGN: MIDTOWN** 