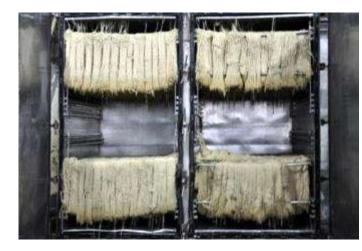

#### INFRASTRUCTURE

Weaving: Its is spread in an area of around 10,000 sq. mts. with JACQUARD LOOMS, Pitlooms, bathmat tufting & hand tufted looms:

- 5 JACQUARD LOOMS (IMPORTED)
- 150 Pit Looms
- 50 Bathmat Tufting Machines Single Needle
- 80 Table Tufting Machines Four Needle
- 10 Handlooms and 50 Hand Tufting Frames
- 20 Stitching Machines
- We also have 2 Hot room chambers, which are used for drying the products at the time of monsoon/winters.

#### Dyeing & Processing: It is spread in an area of about 5,000 sq. mts. with modern equipment for dyeing:

- •Fully automated Wool/Polyester Yarn Dyeing Chambers- 15 in numbers with a Dyeing capacity of upto 4000 Kgs/day (Hank Dyeing).
- •Bathmat Dyeing Machine 6 in numbers with capacity of 2000 Kgs/day.
- •Cone dyeing capacity of 5000 kgs / day.
- •Tumblers 4, with capacity of 2000 Kgs/day.