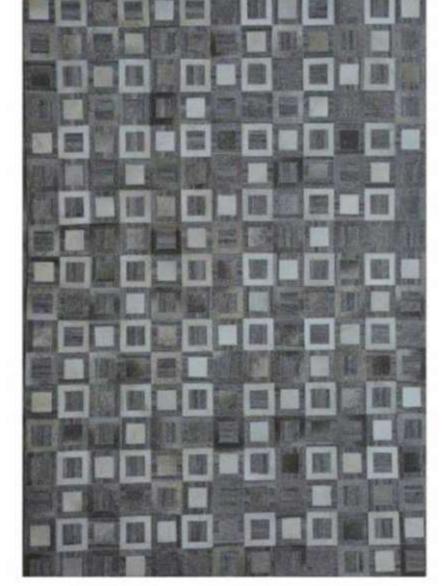

**DESIGN: SAFARI-5** 

COLOR : GREY

STYLE : HANDWOVEN

DESIGN : BERLIN COLOR : GREY

COLORS...

NATURAL

HANDWOVEN / HANDTUFTED WOOL/VISCOSE

STYLE : HANDTUFTED **DESIGN: INDIANA** 

COLOR : BEIGE BROWN