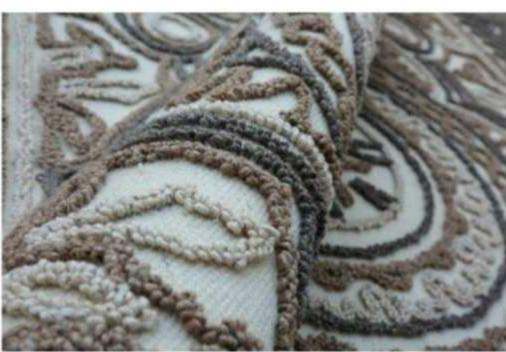

EN

**DESIGN: ANTIQUE** 

COLOR : GREY





#### HANDWOVEN / **HANDTUFTED** VISCOSE, **POLYESTER**







**DESIGN: ROLLS ROYCE-2 COLOR: SILVER WHITE** 







STYLE : JAQUARD WOVEN

**DESIGN: CAMLIN** 

COLOR : RED BEIGE









**DESIGN: MANCHESTER** 

COLOR : SAND







STYLE : HANDWOVEN **DESIGN: MIDTOWN** 

COLOR : TAUPE





















CHOCOLATE TAUPE

STYLE : HANDWOVEN **DESIGN: JESSICA** 

COLOR : DARK GREY

HANDWOVEN NEW ZEALAND WOOL



STYLE: HAND STICHED DESIGN: CALIFORNIA - 1

COLOR : GREY







HANDMADE
HAIRON LEATHER
AND LINEN RUGS /
CARPETS







**DESIGN: SAFARI-5** 

COLOR : GREY





STYLE : HANDWOVEN

DESIGN : BERLIN COLOR : GREY

COLORS...









NATURAL

HANDWOVEN / HANDTUFTED WOOL/VISCOSE







STYLE : HANDTUFTED **DESIGN: INDIANA** 

COLOR : BEIGE BROWN





# PROMOTIONAL RUGS



(HANDWOVEN COTTON, JUTE, DENIM & LEATHER RUGS COLLECTION)









## BATHMATS

COLLECTION







(HANDWOVEN COTTON, VISCOSE, POLYESTER COLLECTION)



WHITE





SAGE



**MEGENTA** 

**FUSHIA** 



TURQUOISE



**ROYAL BLUE** 



### ACCESSORIES...



\* JUTE/SISAL ROUND RUGS



\* JUTE/SISAL & COTTON ROUND RUGS



\* WOOL ROUND RUGS





DESIGN : ANDY COLOR : IVORY

SIZE : 40X40X40





DESIGN : NEON COLOR : IVORY

SIZE : 40X40X40





DESIGN : FLOKATI COLOR : IVORY

SIZE : 40X40X40





DESIGN : SPIDER COLOR : BROWN

SIZE : 40X40X40



**DESIGN: KAREENA** 

COLOR: WHITE SILVER

SIZE : 60X60X35



CHAMPAGNE BEIGE TAUPE









**COLOR: NATURAL WHITE** 

SIZE : 45X45X40





**DESIGN: ROLEX** 

**COLOR: DARK GREY** 

SIZE : 60X60X35

#### UNIT- I

#### Nirmal In