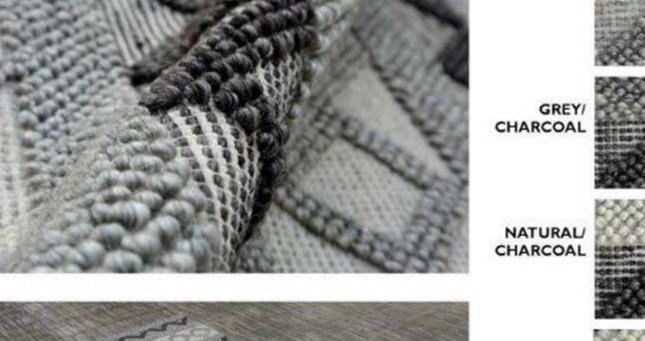

ne dyeing capacity of 5000 kgs / day.
- •Tumblers 4, with capacity of 2000 Kgs/day.





















STYLE : HANDWOVEN

**DESIGN: ANTIQUE** 

COLOR : GREY





#### HANDWOVEN / **HANDTUFTED** VISCOSE, **POLYESTER**







**DESIGN: ROLLS ROYCE-2 COLOR: SILVER WHITE** 







STYLE : JAQUARD WOVEN

**DESIGN: CAMLIN** 

COLOR : RED BEIGE









**DESIGN: MANCHESTER** 

COLOR : SAND







STYLE : HANDWOVEN **DESIGN: MIDTOWN** 

COLOR : TAUPE





















CHOCOLATE TAUPE

STYLE : HANDWOVEN **DESIGN: JESSICA** 

COLOR : DARK GREY

HANDWOVEN NEW ZEALAND WOOL



STYLE: HAND STICHED DESIGN: CALIFORNIA - 1

COLOR : GREY







HANDMADE
HAIRON LEATHER
AND LINEN RUGS /
CARPETS







**DESIGN: SAFARI-5** 

COLOR : GREY





STYLE : HANDWOVEN

DESIGN : BERLIN COLOR : GREY

COLORS...









NATURAL

HANDWOVEN / HANDTUFTED WOOL/VISCOSE







STYLE : HANDTUFTED **DESIGN: INDIANA** 

COLOR : BEIGE BROWN





# PROMOTIONAL RUGS



(HANDWOVEN COTTON, JUTE, DENIM & LEATHER RUGS COLLECTION)









## BATHMATS

COLLECTION







(HANDWOVEN COTTON, VISCOSE, POLYESTER COLLECTION)



WHITE





SAGE



**MEGENTA** 

**FUSHIA** 



TURQUOISE



**ROYAL BLUE** 



### ACCESSORIES...



\* JUTE/SISAL ROUND RUGS



\* JUTE/SISAL & COTTON ROUND RUGS



\* WOOL ROUND RUGS





DESIGN : ANDY COLOR : IVORY

SIZE : 40X40X40





DESIGN : NEON COLOR : IVORY

SIZE : 40X40X40





DESIGN : FLOKATI COLOR : IVORY

SIZE : 40X40X40





DESIGN : SPIDER COLOR : BROWN

SIZE : 40X40X40



**DESIGN: KAREENA** 

COLOR: WHITE SILVER

SIZE : 60X60X35



CHAMPAGNE BEIGE TAUPE









**COLOR: NATURAL