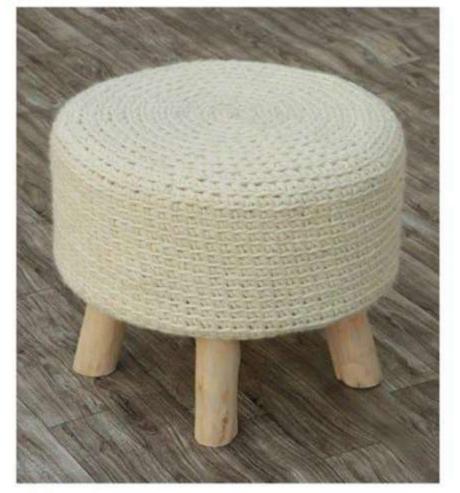

### ACCESSORIES...

\* JUTE/SISAL ROUND RUGS

\* JUTE/SISAL & COTTON ROUND RUGS

\* WOOL ROUND RUGS

DESIGN : ANDY COLOR : IVORY

SIZE : 40X40X40

DESIGN : NEON COLOR : IVORY

SIZE : 40X40X40

DESIGN : FLOKATI COLOR : IVORY

SIZE : 40X40X40

DESIGN : SPIDER COLOR : BROWN

SIZE : 40X40X40

**DESIGN: KAREENA** 

COLOR: WHITE SILVER

SIZE : 60X60X35

CHAMPAGNE BEIGE TAUPE

**COLOR: NATURAL WHITE** 

SIZE : 45X45X40

**DESIGN: ROLEX** 

**COLOR: DARK GREY** 

SIZE : 60X60X35