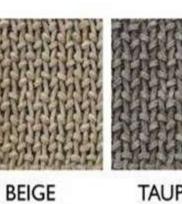

DESIGN : FLOKATI COLOR : IVORY

SIZE : 40X40X40

DESIGN : SPIDER COLOR : BROWN

SIZE : 40X40X40

**DESIGN: KAREENA** 

COLOR: WHITE SILVER

SIZE : 60X60X35

CHAMPAGNE BEIGE TAUPE