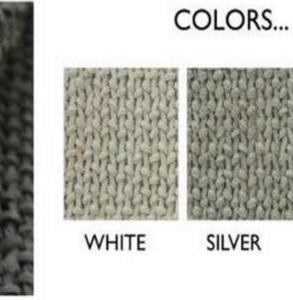

**DESIGN: SAFARI-5** 

COLOR : GREY

STYLE : HANDWOVEN

DESIGN : BERLIN COLOR : GREY

COLORS...

NATURAL

HANDWOVEN / HANDTUFTED WOOL/VISCOSE

STYLE : HANDTUFTED **DESIGN: INDIANA** 