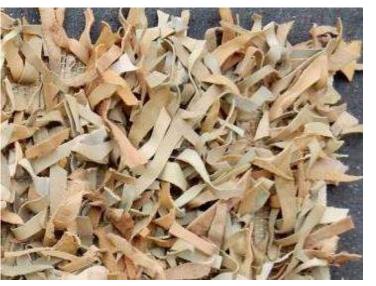

COLOR : GREY





#### HANDWOVEN / **HANDTUFTED** VISCOSE, **POLYESTER**







**DESIGN: ROLLS ROYCE-2 COLOR: SILVER WHITE** 







STYLE : JAQUARD WOVEN

**DESIGN: CAMLIN** 

COLOR : RED BEIGE









**DESIGN: MANCHESTER** 

COLOR : SAND







STYLE : HANDWOVEN **DESIGN: MIDTOWN** 

COLOR : TAUPE





















CHOCOLATE TAUPE

STYLE : HANDWOVEN **DESIGN: JESSICA** 

COLOR : DARK GREY

HANDWOVEN NEW ZEALAND WOOL



STYLE: HAND STICHED DESIGN: CALIFORNIA - 1

COLOR : GREY







HANDMADE
HAIRON LEATHER
AND LINEN RUGS /
CARPETS







**DESIGN: SAFARI-5** 

COLOR : GREY





STYLE : HANDWOVEN

DESIGN : BERLIN COLOR : GREY

COLORS...









NATURAL

HANDWOVEN / HANDTUFTED WOOL/VISCOSE







STYLE : HANDTUFTED **DESIGN: INDIANA** 

COLOR : BEIGE BROWN





# PROMOTIONAL RUGS



(HANDWOVEN COTTON, JUTE, DENIM & LEATHER RUGS COLLECTION)









## BATHMATS

COLLECTION







(HANDWOVEN COTTON, VISCOSE, POLYESTER COLLECTION)



WHITE





SAGE



**MEGENTA** 

**FUSHIA** 



TURQUOISE



**ROYAL BLUE** 



### ACCESSORIES...



\* JUTE/SISAL ROUND RUGS



\* JUTE/SISAL & COTTON ROUND RUGS



\* WOOL ROUND RUGS





DESIGN : ANDY COLOR : IVORY

SIZE : 40X40X40





DESIGN : NEON COLOR : IVORY

SIZE : 40X40X40





DESIGN : FLOKATI COLOR : IVORY

SIZE : 40X40X40





DESIGN : SPIDER COLOR : BROWN

SIZE : 40X40X40



**DESIGN: KAREENA** 

COLOR: WHITE SILVER

SIZE : 60X60X35



CHAMPAGNE BEIGE TAUPE









**COLOR: NATURAL WHITE** 

SIZE : 45X45X40





**DESIGN: ROLEX** 

**COLOR: DARK GREY** 

SIZE : 60X60X35

#### UNIT- I

#### Nirmal International

M.A.S.D. Pu