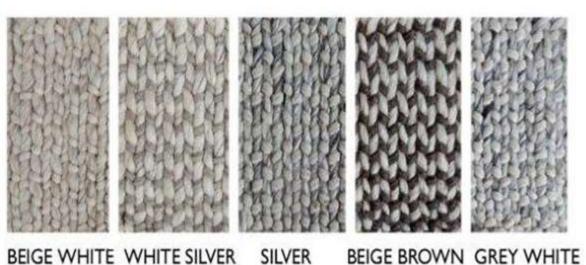

DESIGN : FLOKATI COLOR : IVORY

SIZE : 40X40X40

DESIGN : SPIDER COLOR : BROWN

SIZE : 40X40X40

**DESIGN: KAREENA** 

COLOR: WHITE SILVER

SIZE : 60X60X35

CHAMPAGNE BEIGE TAUPE

**COLOR: NATURAL WHITE** 

SIZE : 45X45X40

**DESIGN: ROLEX** 

**COLOR: DARK GREY** 

SIZE : 60X60X35