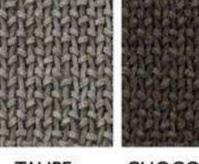

COLOR : TAUPE

CHOCOLATE TAUPE

STYLE : HANDWOVEN **DESIGN: JESSICA** 

COLOR : DARK GREY

HANDWOVEN NEW ZEALAND WOOL

STYLE: HAND STICHED DESIGN: CALIFORNIA - 1

COLOR : GREY

HANDMADE
HAIRON LEATHER
AND LINEN RUGS /
CARPETS