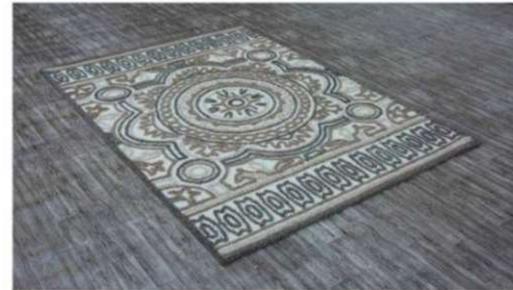

**DESIGN: ANTIQUE** 

COLOR : GREY





#### HANDWOVEN / **HANDTUFTED** VISCOSE, **POLYESTER**







**DESIGN: ROLLS ROYCE-2 COLOR: SILVER WHITE** 







STYLE : JAQUARD WOVEN

**DESIGN: CAMLIN** 

COLOR : RED BEIGE









**DESIGN: MANCHESTER** 

COLOR : SAND







STYLE : HANDWOVEN **DESIGN: MIDTOWN** 

COLOR : TAUPE





















CHOCOLATE TAUPE

STYLE : HANDWOVEN **DESIGN: JESSICA** 

COLOR : DARK GREY

HANDWOVEN NEW ZEALAND WOOL



STYLE: HAND STICHED DESIGN: CALIFORNIA - 1

COLOR : GREY







HANDMADE
HAIRON LEATHER
AND LINEN RUGS /
CARPETS







**DESIGN: SAFARI-5** 

COLOR : GREY





STYLE : HANDWOVEN

DESIGN : BERLIN COLOR : GREY

COLORS...









NATURAL

HANDWOVEN / HANDTUFTED WOOL/VISCOSE







STYLE : HANDTUFTED **DESIGN: INDIANA** 

COLOR : BEIGE BROWN





# PROMOTIONAL RUGS



(HANDWOVEN COTTON, JUTE, DENIM & LEATHER RUGS COLLECTION)









## BATHMATS

COLLECTION







(HANDWOVEN COTTON, VISCOSE, POLYESTER COLLECTION)



WHITE





SAGE



**MEGENTA** 

**FUSHIA** 



TURQUOISE



**ROYAL BLUE** 



### ACCESSORIES...



\* JUTE/SISAL ROUND RUGS



\* JUTE/SISAL & COTTON ROUND RUGS



\* WOOL ROUND RUGS





DESIGN : ANDY COLOR : IVORY

SIZE : 40X40X40





DESIGN : NEON COLOR : IVORY

SIZE : 40X40X40





DESIGN : FLOKATI COLOR : IVORY

SIZE : 40X40X40





DESIGN : SPIDER COLOR : BROWN

SIZE : 40X40X40



**DESIGN: KAREENA** 

COLOR: WHITE SILVER

SIZE : 60X60X35



CHAMPAGNE BEIGE TAUPE









**COLOR: NATURAL WHITE** 

SIZE : 45X45X40





**DESIGN: ROLEX** 

**COLOR: DARK GREY** 

SIZE : 60X60X35

#### UNIT- I

#### Nirmal Inte