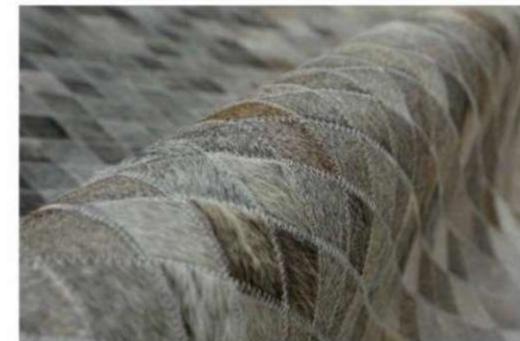

COLOR : TAUPE

CHOCOLATE TAUPE

STYLE : HANDWOVEN **DESIGN: JESSICA** 

COLOR : DARK GREY

HANDWOVEN NEW ZEALAND WOOL

STYLE: HAND STICHED DESIGN: CALIFORNIA - 1

COLOR : GREY

HANDMADE
HAIRON LEATHER
AND LINEN RUGS /
CARPETS