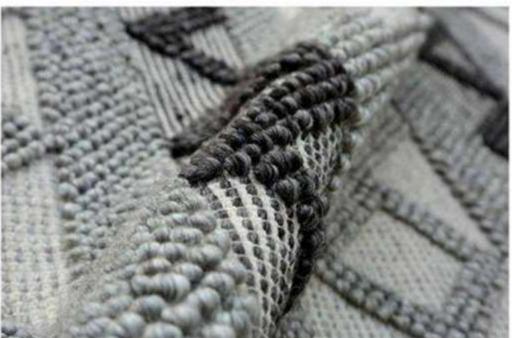

Cone dyeing capacity of 5000 kgs / day.
- •Tumblers 4, with capacity of 2000 Kgs/day.





















STYLE : HANDWOVEN

**DESIGN: ANTIQUE** 

COLOR : GREY





#### HANDWOVEN / **HANDTUFTED** VISCOSE, **POLYESTER**







**DESIGN: ROLLS ROYCE-2 COLOR: SILVER WHITE** 







STYLE : JAQUARD WOVEN

**DESIGN: CAMLIN** 

COLOR : RED BEIGE









**DESIGN: MANCHESTER** 

COLOR : SAND







STYLE : HANDWOVEN **DESIGN: MIDTOWN** 

COLOR : TAUPE





















CHOCOLATE TAUPE

STYLE : HANDWOVEN **DESIGN: JESSICA** 

COLOR : DARK GREY

HANDWOVEN NEW ZEALAND WOOL



STYLE: HAND STICHED DESIGN: CALIFORNIA - 1

COLOR : GREY







HANDMADE
HAIRON LEATHER
AND LINEN RUGS /
CARPETS







**DESIGN: SAFARI-5** 

COLOR : GREY





STYLE : HANDWOVEN

DESIGN : BERLIN COLOR : GREY

COLORS...









NATURAL

HANDWOVEN / HANDTUFTED WOOL/VISCOSE







STYLE : HANDTUFTED **DESIGN: INDIANA** 

COLOR : BEIGE BROWN





# PROMOTIONAL RUGS



(HANDWOVEN COTTON, JUTE, DENIM & LEATHER RUGS COLLECTION)









## BATHMATS

COLLECTION







(HANDWOVEN COTTON, VISCOSE, POLYESTER COLLECTION)



WHITE





SAGE



**MEGENTA** 

**FUSHIA** 



TURQUOISE



**ROYAL BLUE** 



### ACCESSORIES...



\* JUTE/SISAL ROUND RUGS



\* JUTE/SISAL & COTTON ROUND RUGS



\* WOOL ROUND RUGS





DESIGN : ANDY COLOR : IVORY

SIZE : 40X40X40





DESIGN : NEON COLOR : IVORY

SIZE : 40X40X40





DESIGN : FLOKATI COLOR : IVORY

SIZE : 40X40X40





DESIGN : SPIDER COLOR : BROWN

SIZE : 40X40X40



**DESIGN: KAREENA** 

COLOR: WHITE SILVER

SIZE : 60X60X35



CHAMPAGNE BEIGE TAUPE









**COLOR: NATUR