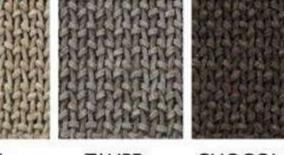

STYLE : HANDWOVEN

**DESIGN: ANTIQUE** 

COLOR : GREY

COLOR : TAUPE

CHOCOLATE TAUPE

STYLE : HANDWOVEN **DESIGN: JESSICA** 

COLOR : DARK GREY

HANDWOVEN NEW ZEALAND WOOL

STYLE: HAND STICHED DESIGN: CALIFORNIA - 1

COLOR : GREY

HANDMADE
HAIRON LEATHER
AND LINEN RUGS /
CARPETS