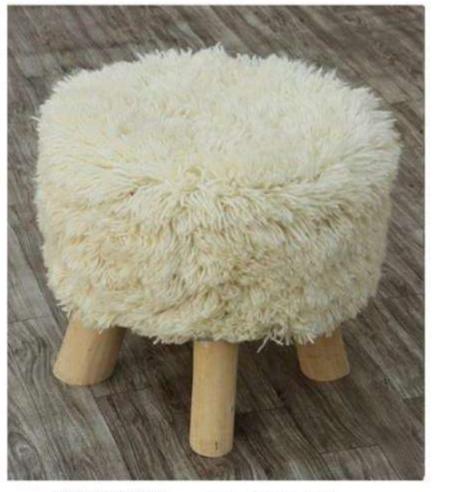

### ACCESSORIES...

\* JUTE/SISAL ROUND RUGS

\* JUTE/SISAL & COTTON ROUND RUGS

\* WOOL ROUND RUGS

DESIGN : ANDY COLOR : IVORY

SIZE : 40X40X40

DESIGN : NEON COLOR : IVORY

SIZE : 40X40X40

DESIGN : FLOKATI COLOR : IVORY

SIZE : 40X40X40

DESIGN : SPIDER COLOR : BROWN

SIZE : 40X40X40

**DESIGN: KAREENA** 

COLOR: WHITE SILVER

SIZE : 60X60X35

CHAMPAGNE BEIGE TAUPE

**COLOR: NATURAL WHITE** 

SIZE : 45X45X40

**DESIGN: ROLEX** 

**COLOR: DARK GREY** 

SIZE : 60X60X35