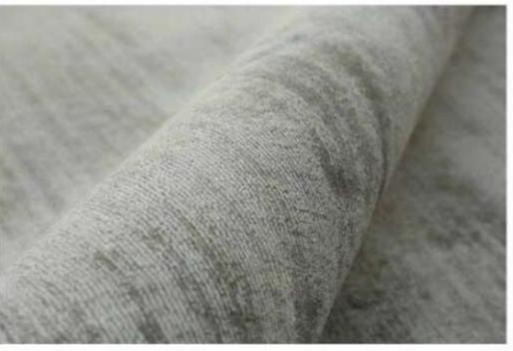

& hand tufted looms:

- 5 JACQUARD LOOMS (IMPORTED)
- 150 Pit Looms
- 50 Bathmat Tufting Machines Single Needle
- 80 Table Tufting Machines Four Needle
- 10 Handlooms and 50 Hand Tufting Frames
- 20 Stitching Machines
- We also have 2 Hot room chambers, which are used for drying the products at the time of monsoon/winters.

#### Dyeing & Processing: It is spread in an area of about 5,000 sq. mts. with modern equipment for dyeing:

- •Fully automated Wool/Polyester Yarn Dyeing Chambers- 15 in numbers with a Dyeing capacity of upto 4000 Kgs/day (Hank Dyeing).
- •Bathmat Dyeing Machine 6 in numbers with capacity of 2000 Kgs/day.
- •Cone dyeing capacity of 5000 kgs / day.
- •Tumblers 4, with capacity of 2000 Kgs/day.





















STYLE : HANDWOVEN

**DESIGN: ANTIQUE** 

COLOR : GREY





#### HANDWOVEN / **HANDTUFTED** VISCOSE, **POLYESTER**







**DESIGN: ROLLS ROYCE-2 COLOR: SILVER WHITE** 







STYLE : JAQUARD WOVEN

**DESIGN: CAMLIN** 

COLOR : RED BEIGE









**DESIGN: MANCHESTER** 

COLOR : SAND







STYLE : HANDWOVEN **DESIGN: MIDTOWN** 

COLOR : TAUPE





















CHOCOLATE TAUPE

STYLE : HANDWOVEN **DESIGN: JESSICA** 

COLOR : DARK GREY

HANDWOVEN NEW ZEALAND WOOL



STYLE: HAND STICHED DESIGN: CALIFORNIA - 1

COLOR : GREY







HANDMADE
HAIRON LEATHER
AND LINEN RUGS /
CARPETS







**DESIGN: SAFARI-5** 

COLOR : GREY





STYLE : HANDWOVEN

DESIGN : BERLIN COLOR : GREY

COLORS...









NATURAL

HANDWOVEN / HANDTUFTED WOOL/VISCOSE







STYLE : HANDTUFTED **DESIGN: INDIANA** 

COLOR : BEIGE BROWN





# PROMOTIONAL RUGS



(HANDWOVEN COT