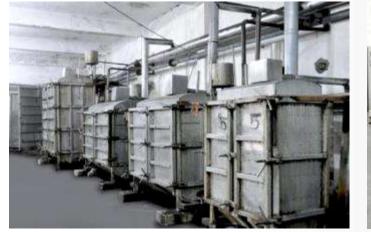

#### Dyeing & Processing: It is spread in an area of about 5,000 sq. mts. with modern equipment for dyeing:

- •Fully automated Wool/Polyester Yarn Dyeing Chambers- 15 in numbers with a Dyeing capacity of upto 4000 Kgs/day (Hank Dyeing).
- •Bathmat Dyeing Machine 6 in numbers with capacity of 2000 Kgs/day.
- •Cone dyeing capacity of 5000 kgs / day.
- •Tumblers 4, with capacity of 2000 Kgs/day.