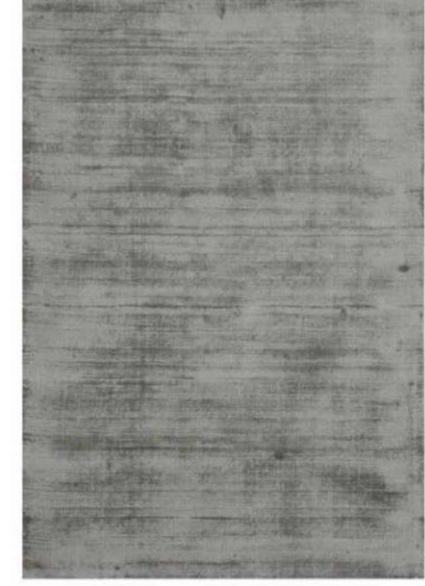

0 sq. mts. with JACQUARD LOOMS, Pitlooms, bathmat tufting & hand tufted looms:

- 5 JACQUARD LOOMS (IMPORTED)
- 150 Pit Looms
- 50 Bathmat Tufting Machines Single Needle
- 80 Table Tufting Machines Four Needle
- 10 Handlooms and 50 Hand Tufting Frames
- 20 Stitching Machines
- We also have 2 Hot room chambers, which are used for drying the products at the time of monsoon/winters.

#### Dyeing & Processing: It is spread in an area of about 5,000 sq. mts. with modern equipment for dyeing:

- •Fully automated Wool/Polyester Yarn Dyeing Chambers- 15 in numbers with a Dyeing capacity of upto 4000 Kgs/day (Hank Dyeing).
- •Bathmat Dyeing Machine 6 in numbers with capacity of 2000 Kgs/day.
- •Cone dyeing capacity of 5000 kgs / day.
- •Tumblers 4, with capacity of 2000 Kgs/day.





















STYLE : HANDWOVEN

**DESIGN: ANTIQUE** 

COLOR : GREY





#### HANDWOVEN / **HANDTUFTED** VISCOSE, **POLYESTER**







**DESIGN: ROLLS ROYCE-2 COLOR: SILVER WHITE** 







STYLE : JAQUARD WOVEN

**DESIGN: CAMLIN** 

COLOR : RED BEIGE









**DESIGN: MANCHESTER** 

COLOR : SAND







STYLE : HANDWOVEN **DESIGN: MIDTOWN** 

COLOR : TAUPE





















CHOCOLATE TAUPE

STYLE : HANDWOVEN **DESIGN: JESSICA** 

COLOR : DARK GREY

HANDWOVEN NEW ZEALAND WOOL



STYLE: HAND STICHED DESIGN: CALIFORNIA - 1

COLOR : GREY







HANDMADE
HAIRON LEATHER
AND LINEN RUGS /
CARPETS







**DESIGN: SAFARI-5** 

COLOR : GREY





STYLE : HANDWOVEN

DESIGN : BERLIN COLOR : GREY

COLORS...









NATURAL

HANDWOVEN / HANDTUFTED WOOL/VISCOSE







STYLE : HANDTUFTED **DESIGN: INDIANA** 

COLO