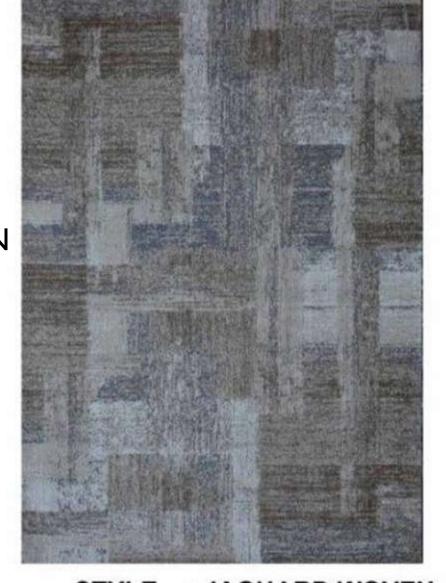

#### HANDWOVEN / **HANDTUFTED** VISCOSE, **POLYESTER**

**DESIGN: ROLLS ROYCE-2 COLOR: SILVER WHITE** 

STYLE : JAQUARD WOVEN

**DESIGN: CAMLIN** 

COLOR : RED BEIGE

**DESIGN: MANCHESTER** 

COLOR : SAND

STYLE : HANDWOVEN **DESIGN: MIDTOWN** 