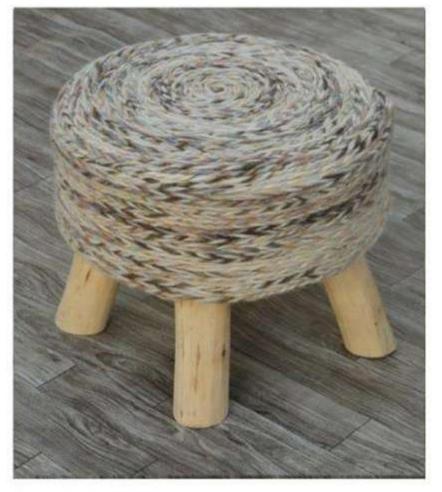

### ACCESSORIES...

\* JUTE/SISAL ROUND RUGS

\* JUTE/SISAL & COTTON ROUND RUGS

\* WOOL ROUND RUGS

DESIGN : ANDY COLOR : IVORY

SIZE : 40X40X40

DESIGN : NEON COLOR : IVORY

SIZE : 40X40X40

DESIGN : FLOKATI COLOR : IVORY

SIZE : 40X40X40

DESIGN : SPIDER COLOR : BROWN

SIZE : 40X40X40

**DESIGN: KAREENA** 

COLOR: WHITE SILVER

SIZE : 60X60X35

CHAMPAGNE BEIGE TAUPE

**COLOR: NATURAL WHITE** 

SIZE : 45X45X40

**DESIGN: ROLEX** 

**COLOR: DARK GREY** 

SIZE : 60X60X35