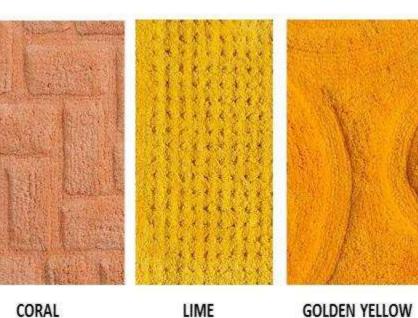

## BATHMATS

COLLECTION

(HANDWOVEN COTTON, VISCOSE, POLYESTER COLLECTION)

WHITE

SAGE

**MEGENTA** 

**FUSHIA** 

TURQUOISE