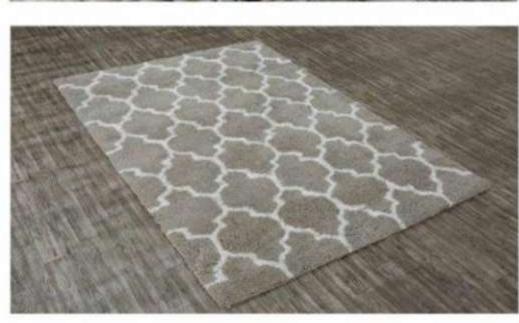

#### HANDWOVEN / **HANDTUFTED** VISCOSE, **POLYESTER**

**DESIGN: ROLLS ROYCE-2 COLOR: SILVER WHITE** 

STYLE : JAQUARD WOVEN

**DESIGN: CAMLIN** 

COLOR : RED BEIGE

**DESIGN: MANCHESTER** 

COLOR : SAND

STYLE : HANDWOVEN **DESIGN: MIDTOWN** 