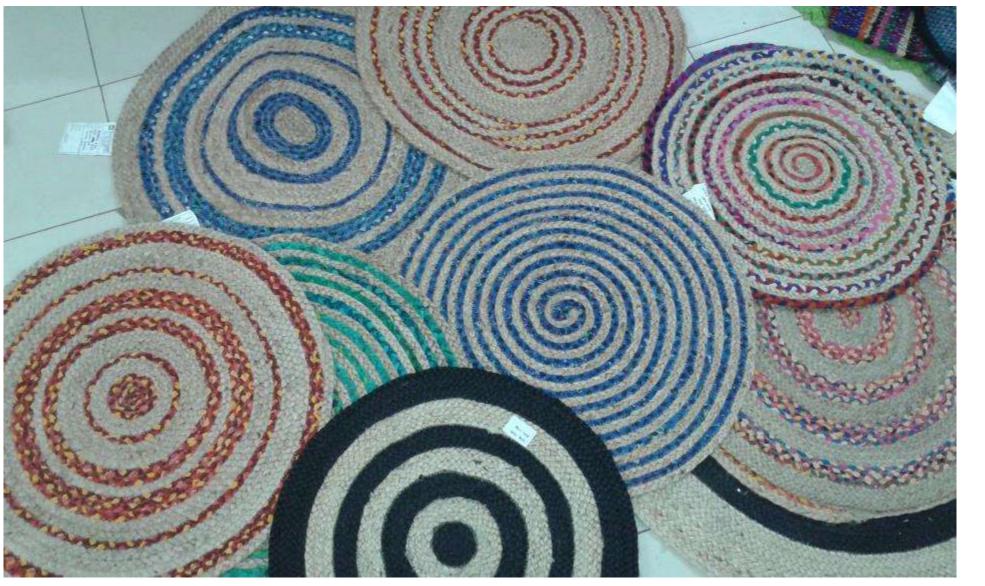

### ACCESSORIES...

\* JUTE/SISAL ROUND RUGS

\* JUTE/SISAL & COTTON ROUND RUGS

\* WOOL ROUND RUGS

DESIGN : ANDY COLOR : IVORY

SIZE : 40X40X40

DESIGN : NEON COLOR : IVORY

SIZE : 40X40X40