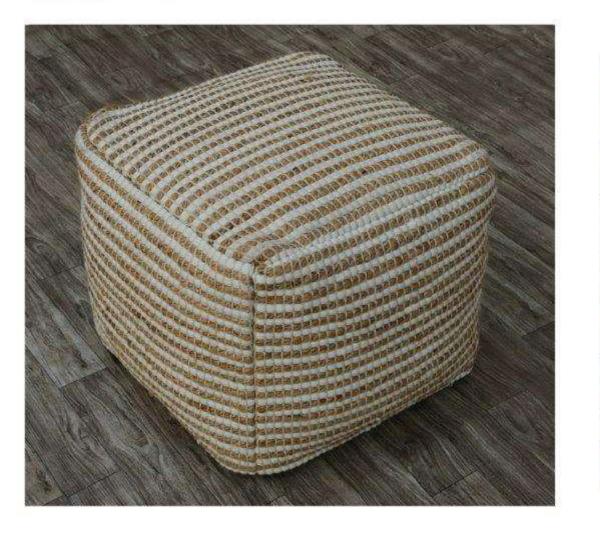

### ACCESSORIES...

\* JUTE/SISAL ROUND RUGS

\* JUTE/SISAL & COTTON ROUND RUGS

\* WOOL ROUND RUGS

DESIGN : ANDY COLOR : IVORY

SIZE : 40X40X40

DESIGN : NEON COLOR : IVORY

SIZE : 40X40X40

DESIGN : FLOKATI COLOR : IVORY

SIZE : 40X40X40

DESIGN : SPIDER COLOR : BROWN

SIZE : 40X40X40

**DESIGN: KAREENA** 

COLOR: WHITE SILVER

SIZE : 60X60X35

CHAMPAGNE BEIGE TAUPE