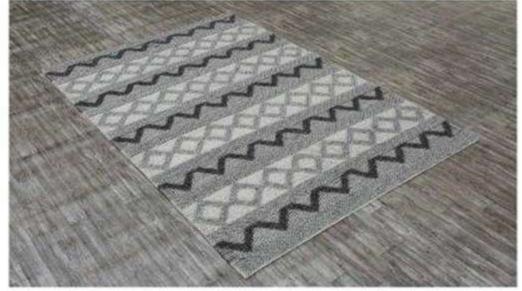

dyeing capacity of 5000 kgs / day.
- •Tumblers 4, with capacity of 2000 Kgs/day.





















STYLE : HANDWOVEN

**DESIGN: ANTIQUE** 

COLOR : GREY





#### HANDWOVEN / **HANDTUFTED** VISCOSE, **POLYESTER**







**DESIGN: ROLLS ROYCE-2 COLOR: SILVER WHITE** 







STYLE : JAQUARD WOVEN

**DESIGN: CAMLIN** 

COLOR : RED BEIGE









**DESIGN: MANCHESTER** 

COLOR : SAND







STYLE : HANDWOVEN **DESIGN: MIDTOWN** 

COLOR : TAUPE





















CHOCOLATE TAUPE

STYLE : HANDWOVEN **DESIGN: JESSICA** 

COLOR : DARK GREY

HANDWOVEN NEW ZEALAND WOOL



STYLE: HAND STICHED DESIGN: CALIFORNIA - 1

COLOR : GREY







HANDMADE
HAIRON LEATHER
AND LINEN RUGS /
CARPETS







**DESIGN: SAFARI-5** 

COLOR : GREY





STYLE : HANDWOVEN

DESIGN : BERLIN COLOR : GREY

COLORS...









NATURAL

HANDWOVEN / HANDTUFTED WOOL/VISCOSE







STYLE : HANDTUFTED **DESIGN: INDIANA** 

COLOR : BEIGE BROWN





# PROMOTIONAL RUGS



(HANDWOVEN COTTON, JUTE, DENIM & LEATHER RUGS COLLECTION)









## BATHMATS

COLLECTION







(HANDWOVEN COTTON, VISCOSE, POLYESTER COLLECTION)



WHITE





SAGE



**MEGENTA** 

**FUSHIA** 



TURQUOISE



**ROYAL BLUE** 



### ACCESSORIES...



\* JUTE/SISAL ROUND RUGS



\* JUTE/SISAL & COTTON ROUND RUGS



\* WOOL ROUND RUGS





DESIGN : ANDY COLOR : IVORY

SIZE : 40X40X40





DESIGN : NEON COLOR : IVORY

SIZE : 40X40X40





DESIGN : FLOKATI COLOR : IVORY

SIZE : 40X40X40





DESIGN : SPIDER COLOR : BROWN

SIZE : 40X40X40



**DESIGN: KAREENA** 

COLOR: WHITE SILVER

SIZE : 60X60X35



CHAMPAGNE BEIGE TAUPE









**COLOR: NATURAL W