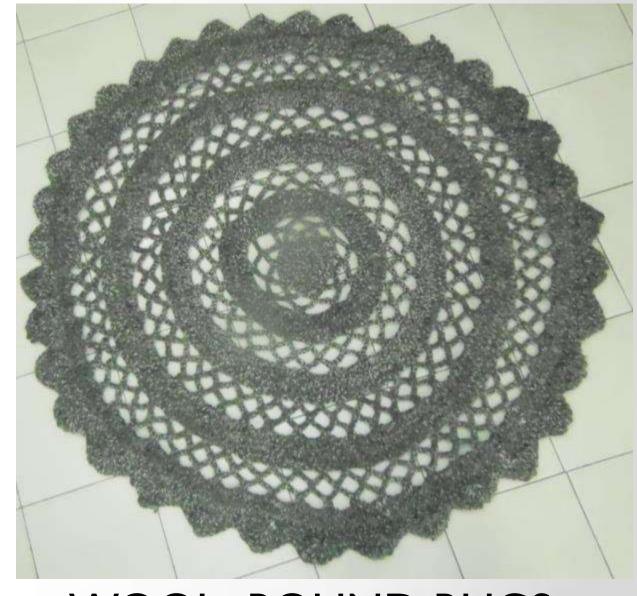

### ACCESSORIES...

\* JUTE/SISAL ROUND RUGS

\* JUTE/SISAL & COTTON ROUND RUGS

\* WOOL ROUND RUGS

DESIGN : ANDY COLOR : IVORY

SIZE : 40X40X40

DESIGN : NEON COLOR : IVORY

SIZE : 40X40X40