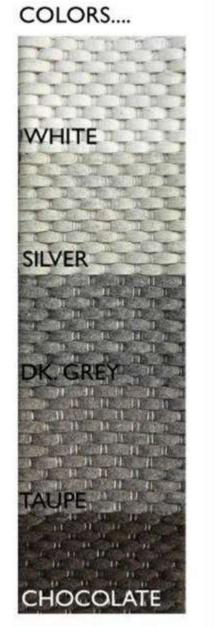

COLOR : TAUPE

CHOCOLATE TAUPE

STYLE : HANDWOVEN **DESIGN: JESSICA** 

COLOR : DARK GREY

HANDWOVEN NEW ZEALAND WOOL

STYLE: HAND STICHED DESIGN: CALIFORNIA - 1

COLOR : GREY

HANDMADE
HAIRON LEATHER
AND LINEN RUGS /
CARPETS

**DESIGN: SAFARI-5** 

COLOR : GREY

STYLE : HANDWOVEN

DESIGN : BERLIN COLOR : GREY

COLORS...

NATURAL

HANDWOVEN / HANDTUFTED WOOL/VISCOSE

STYLE : HANDTUFTED **DESIGN: INDIANA** 