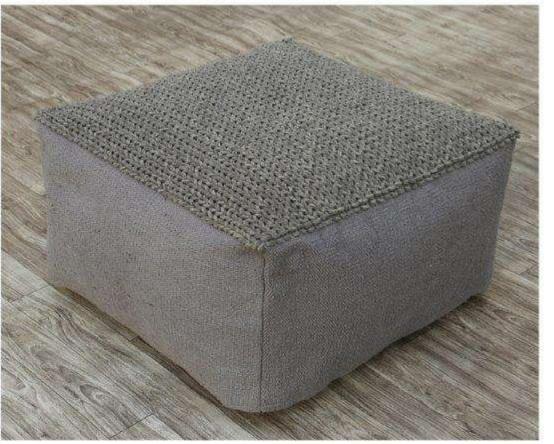

DESIGN : FLOKATI COLOR : IVORY

SIZE : 40X40X40

DESIGN : SPIDER COLOR : BROWN

SIZE : 40X40X40

**DESIGN: KAREENA** 

COLOR: WHITE SILVER

SIZE : 60X60X35

CHAMPAGNE BEIGE TAUPE