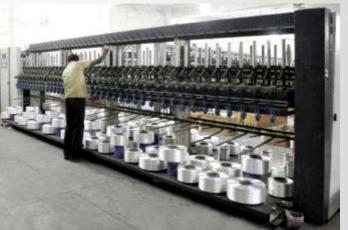

#### Dyeing & Processing: It is spread in an area of about 5,000 sq. mts. with modern equipment for dyeing:

- •Fully automated Wool/Polyester Yarn Dyeing Chambers- 15 in numbers with a Dyeing capacity of upto 4000 Kgs/day (Hank Dyeing).
- •Bathmat Dyeing Machine 6 in numbers with capacity of 2000 Kgs/day.
- •Cone dyeing capacity of 5000 kgs / day.
- •Tumblers 4, with capacity of 2000 Kgs/day.