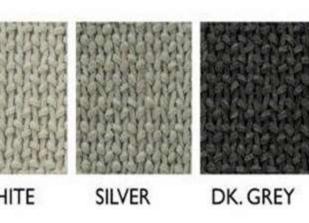

**DESIGN: SAFARI-5** 

COLOR : GREY

STYLE : HANDWOVEN

DESIGN : BERLIN COLOR : GREY

COLORS...

NATURAL

HANDWOVEN / HANDTUFTED WOOL/VISCOSE

STYLE : HANDTUFTED **DESIGN: INDIANA** 