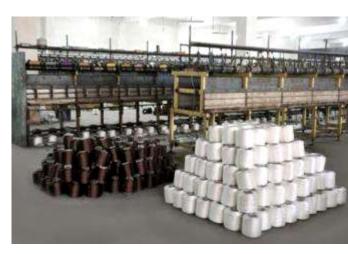

#### Dyeing & Processing: It is spread in an area of about 5,000 sq. mts. with modern equipment for dyeing:

- •Fully automated Wool/Polyester Yarn Dyeing Chambers- 15 in numbers with a Dyeing capacity of upto 4000 Kgs/day (Hank Dyeing).
- •Bathmat Dyeing Machine 6 in numbers with capacity of 2000 Kgs/day.
- •Cone dyeing capacity of 5000 kgs / day.
- •Tumblers 4, with capacity of 2000 Kgs/day.