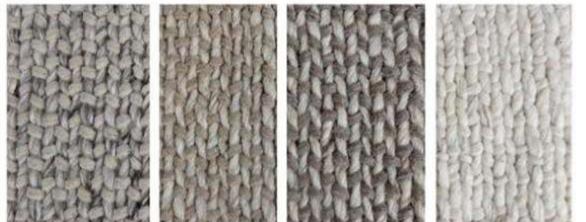

DESIGN : FLOKATI COLOR : IVORY

SIZE : 40X40X40

DESIGN : SPIDER COLOR : BROWN

SIZE : 40X40X40

**DESIGN: KAREENA** 

COLOR: WHITE SILVER

SIZE : 60X60X35

CHAMPAGNE BEIGE TAUPE