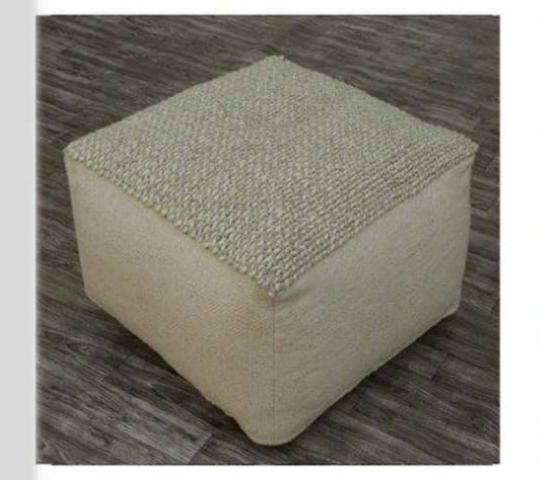

### ACCESSORIES...

\* JUTE/SISAL ROUND RUGS

\* JUTE/SISAL & COTTON ROUND RUGS

\* WOOL ROUND RUGS

DESIGN : ANDY COLOR : IVORY

SIZE : 40X40X40

DESIGN : NEON COLOR : IVORY

SIZE : 40X40X40

DESIGN : FLOKATI COLOR : IVORY

SIZE : 40X40X40

DESIGN : SPIDER COLOR : BROWN

SIZE : 40X40X40

**DESIGN: KAREENA** 

COLOR: WHITE SILVER

SIZE : 60X60X35

CHAMPAGNE BEIGE TAUPE