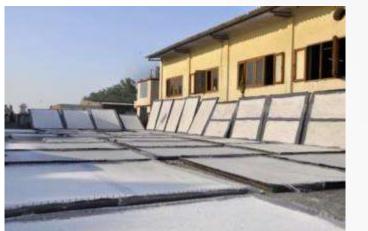

#### Dyeing & Processing: It is spread in an area of about 5,000 sq. mts. with modern equipment for dyeing:

- •Fully automated Wool/Polyester Yarn Dyeing Chambers- 15 in numbers with a Dyeing capacity of upto 4000 Kgs/day (Hank Dyeing).
- •Bathmat Dyeing Machine 6 in numbers with capacity of 2000 Kgs/day.
- •Cone dyeing capacity of 5000 kgs / day.
- •Tumblers 4, with capacity of 2000 Kgs/day.