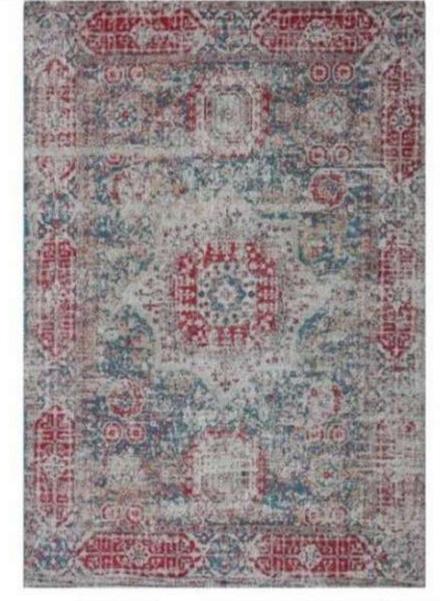

Table Tufting Machines Four Needle
- 10 Handlooms and 50 Hand Tufting Frames
- 20 Stitching Machines
- We also have 2 Hot room chambers, which are used for drying the products at the time of monsoon/winters.

#### Dyeing & Processing: It is spread in an area of about 5,000 sq. mts. with modern equipment for dyeing:

- •Fully automated Wool/Polyester Yarn Dyeing Chambers- 15 in numbers with a Dyeing capacity of upto 4000 Kgs/day (Hank Dyeing).
- •Bathmat Dyeing Machine 6 in numbers with capacity of 2000 Kgs/day.
- •Cone dyeing capacity of 5000 kgs / day.
- •Tumblers 4, with capacity of 2000 Kgs/day.





















STYLE : HANDWOVEN

**DESIGN: ANTIQUE** 

COLOR : GREY





#### HANDWOVEN / **HANDTUFTED** VISCOSE, **POLYESTER**







**DESIGN: ROLLS ROYCE-2 COLOR: SILVER WHITE** 







STYLE : JAQUARD WOVEN

**DESIGN: CAMLIN** 

COLOR : RED BEIGE









**DESIGN: MANCHESTER** 

COLOR : SAND







STYLE : HANDWOVEN **DESIGN: MIDTOWN** 

COLOR : TAUPE





















CHOCOLATE TAUPE

STYLE : HANDWOVEN **DESIGN: JESSICA** 

COLOR : DARK GREY

HANDWOVEN NEW ZEALAND WOOL



STYLE: HAND STICHED DESIGN: CALIFORNIA - 1

COLOR : GREY







HANDMADE
HAIRON LEATHER
AND LINEN RUGS /
CARPETS







**DESIGN: SAFARI-5** 

COLOR : GREY





STYLE : HANDWOVEN

DESIGN : BERLIN COLOR : GREY

COLORS...









NATURAL

HANDWOVEN / HANDTUFTED WOOL/VISCOSE







STYLE : HANDTUFTED **DESIGN: INDIANA** 

COLOR : BEIGE BROWN





# PROMOTIONAL RUGS



(HANDWOVEN COTTON, JUTE, DENIM & LEATHER RUGS COLLECTION)









## BATHMATS

COLLECTION







(HANDWOVEN COTTON, VISCOSE, POLYES