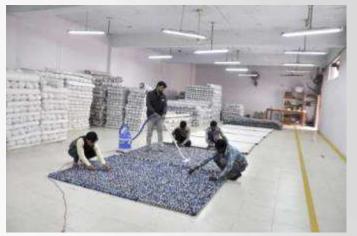

#### INFRASTRUCTURE

Weaving: Its is spread in an area of around 10,000 sq. mts. with JACQUARD LOOMS, Pitlooms, bathmat tufting & hand tufted looms:

- 5 JACQUARD LOOMS (IMPORTED)
- 150 Pit Looms
- 50 Bathmat Tufting Machines Single Needle
- 80 Table Tufting Machines Four Needle
- 10 Handlooms and 50 Hand Tufting Frames
- 20 Stitching Machines
- We also have 2 Hot room chambers, which are used for drying the products at the time of monsoon/winters.