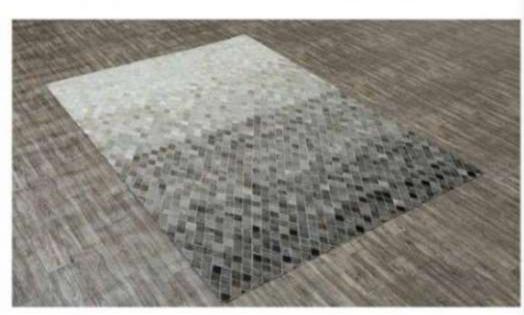

COLOR : TAUPE

CHOCOLATE TAUPE

STYLE : HANDWOVEN **DESIGN: JESSICA** 

COLOR : DARK GREY

HANDWOVEN NEW ZEALAND WOOL

STYLE: HAND STICHED DESIGN: CALIFORNIA - 1

COLOR : GREY

HANDMADE
HAIRON LEATHER
AND LINEN RUGS /
CARPETS