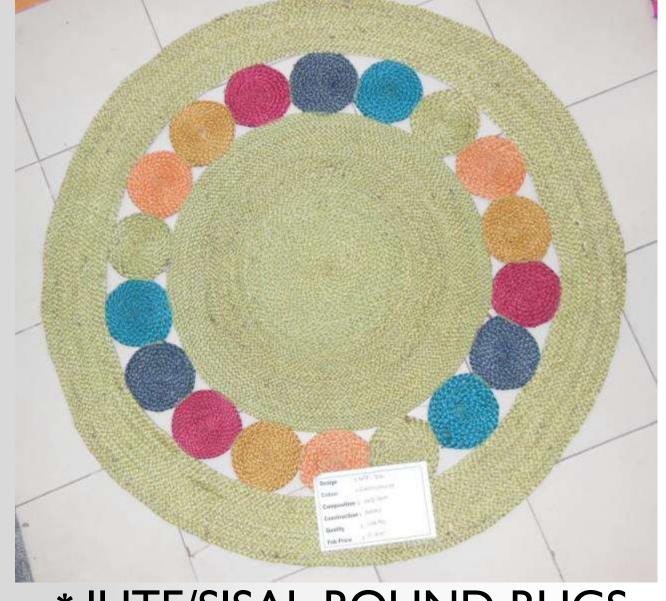

### ACCESSORIES...

\* JUTE/SISAL ROUND RUGS

\* JUTE/SISAL & COTTON ROUND RUGS

\* WOOL ROUND RUGS

DESIGN : ANDY COLOR : IVORY

SIZE : 40X40X40

DESIGN : NEON COLOR : IVORY

SIZE : 40X40X40