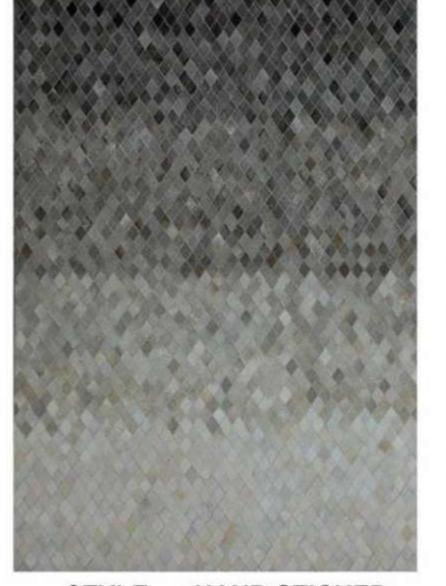

COLOR : TAUPE

CHOCOLATE TAUPE

STYLE : HANDWOVEN **DESIGN: JESSICA** 

COLOR : DARK GREY

HANDWOVEN NEW ZEALAND WOOL

STYLE: HAND STICHED DESIGN: CALIFORNIA - 1

COLOR : GREY

HANDMADE
HAIRON LEATHER
AND LINEN RUGS /
CARPETS