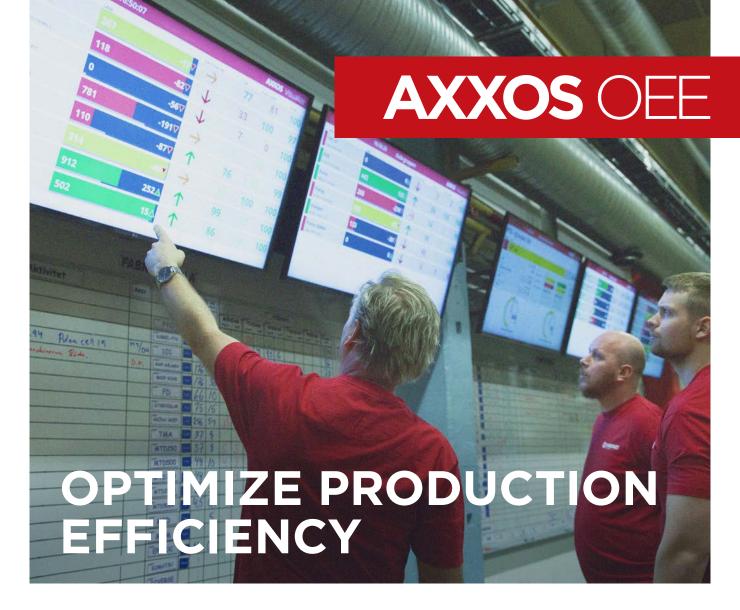

# AXXOS OEE KEY FEATURES

### **Visualization**

AXXOS OEE gives you the production status in real-time - on large displays in the factory, at workstations and in mobile devices, so that your organization is always up-to-date with factory performance and able to turn focus to value adding improvement work.

## **Analysis and reports**

Our solution provides powerful and easy-to-use tools for analysis of production information. With only a few clicks you can summarize or dig into information covering your entire production - be it on factory, department, machine, order or part level. AXXOS OEE supplies your organization with timely and relevant information for decision-making on both improvements and investments.