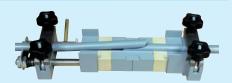

Conventional splice

Accurate and neat splice with the Hotpress HP01

- HP01 press
- Controller unit HP01

Scope of delivery

- Mold (specific according to profile)
- Accessories
- Cooling unit
- 2 long cooling hoses
- 3 short cooling hoses