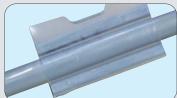

Conventional splice

Accurate and neat splice with the Hotpress HP01

- HP01 press
- Controller unit HP01

Scope of delivery

- Mold (specific according to profile)
- Accessories
- Cooling unit
- 2 long cooling hoses
- 3 short cooling hoses