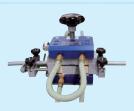

# Hotpress HPO1

Controller guided hotpress for highest welding security for Polyurethane and Polyester belts

Conventional splice

Accurate and neat splice with the Hotpress HP01

- HP01 press
- Controller unit HP01

Scope of delivery

- Mold (specific according to profile)
- Accessories
- Cooling unit
- 2 long cooling hoses
- 3 short cooling hoses