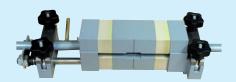

Conventional splice

Accurate and neat splice with the Hotpress HP01

- HP01 press
- Controller unit HP01

Scope of delivery

- Mold (specific according to profile)
- Accessories
- Cooling unit
- 2 long cooling hoses
- 3 short cooling hoses