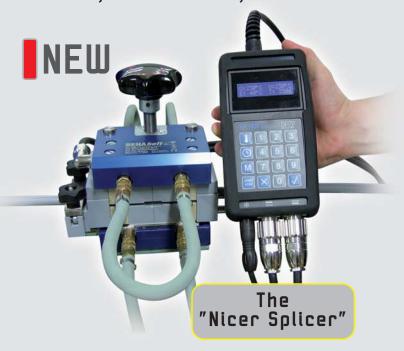

# Hotpress HPO1

Controller guided hotpress for highest welding security for Polyurethane and Polyester belts

Conventional splice

Accurate and neat splice with the Hotpress HP01

- HP01 press
- Controller unit HP01

Scope of delivery

- Mold (specific according to profile)
- Accessories
- Cooling unit
- 2 long cooling hoses
- 3 short cooling hoses