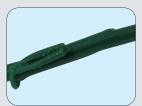

## Perfect weld in only 5 steps

Overlap welding

Cut both belt ends angular and remove approx. 5 mm of the front part of the reinforcement

2

Insert the profile into the mold and clamp sidewise

3

Close top of the mould and put it in the press