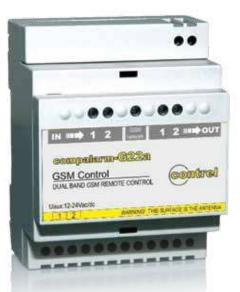

Modules are available in two types (available with integrated or external antenna):

#### **MAIN COMMON FEATURES:**

Small dimensions (4 modules DIN) and easy installation and setting integrated antenna or with connectore for external GSM antenna.

Easy setting contained in SIM card.

LED for segnalling of status of GSM line, inputs and outputs, relay outputs management controls and alarms with SMS, fax or free simple rings. Dual band (availability triband).

# **ELECTRICAL CHARACTERISTICS**

| Network band         | Modem dual band GSM900/DCS1800 (triband availability)                                                   |
|----------------------|---------------------------------------------------------------------------------------------------------|
|                      | -                                                                                                       |
| Product features     | Data, sms, fax and voice application                                                                    |
| Power Supply         | 12 V DC / 12 V AC                                                                                       |
| Output power         | Class 4 (2W 900Mhz) / Class 1 (1W 1800 Mhz)                                                             |
| Temperature          | Operating -20 ÷ +55 °C                                                                                  |
| Relative humidity    | Operating $5\% \div 95\%$ non condensing                                                                |
| Enclosure            | EN-50022 DIN rail 4 modules, polycarbonate, UL94-V0                                                     |
| Overall dimensions   | mm 71 x 90 x 58 (W x H x D)                                                                             |
| Weight               | 200 g                                                                                                   |
| Protection degree    | IP 40 (EN-60529 / IEC 529)                                                                              |
| Inputs and Outputs   | 2 N.O. relay outputs , 1000VA-50Vac + 2 inputs for G22+<br>1 24V 150 mA N.O. output + 8 inputs for G81+ |
| Antenna              | Internal or external                                                                                    |
| SIM card             | The SIM card is intended for 3V cards                                                                   |
| Battery              | Provided with backup battery                                                                            |
| Sensibilità          | > -102 dBm                                                                                              |
| Consumption          | 3W max                                                                                                  |
| Serial communication | Serial output Rs232                                                                                     |
| Control Software     | GSM Suite(advanced configurations, sms control, phonebook control, system commands, etc.)               |