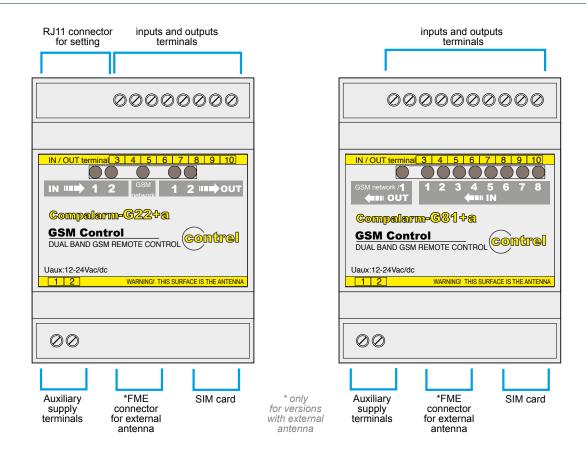

### **CONNECTION**

# **ELECTRICAL CHARACTERISTICS**

| Network band         | Modem dual band GSM900/DCS1800 (triband availability)                                                   |
|----------------------|---------------------------------------------------------------------------------------------------------|
|                      | -                                                                                                       |
| Product features     | Data, sms, fax and voice application                                                                    |
| Power Supply         | 12 V DC / 12 V AC                                                                                       |
| Output power         | Class 4 (2W 900Mhz) / Class 1 (1W 1800 Mhz)                                                             |
| Temperature          | Operating -20 ÷ +55 °C                                                                                  |
| Relative humidity    | Operating $5\% \div 95\%$ non condensing                                                                |
| Enclosure            | EN-50022 DIN rail 4 modules, polycarbonate, UL94-V0                                                     |
| Overall dimensions   | mm 71 x 90 x 58 (W x H x D)                                                                             |
| Weight               | 200 g                                                                                                   |
| Protection degree    | IP 40 (EN-60529 / IEC 529)                                                                              |
| Inputs and Outputs   | 2 N.O. relay outputs , 1000VA-50Vac + 2 inputs for G22+<br>1 24V 150 mA N.O. output + 8 inputs for G81+ |
| Antenna              | Internal or external                                                                                    |
| SIM card             | The SIM card is intended for 3V cards                                                                   |
| Battery              | Provided with backup battery                                                                            |
| Sensibilità          | > -102 dBm                                                                                              |
| Consumption          | 3W max                                                                                                  |
| Serial communication | Serial output Rs232                                                                                     |
| Control Software     | GSM Suite(advanced configurations, sms control, phonebook control, system commands, etc.)               |