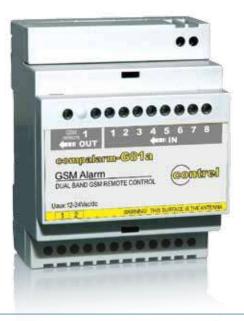

Modules are available in two types (available with integrated or external antenna):

### GSM alarn

and status signalization, with 8 inputs and 1 outputs

#### **MAIN COMMON FEATURES:**

Small dimensions (4 modules DIN) and easy installation and setting integrated antenna or with connectore for external GSM antenna.

Easy setting contained in SIM card.

LED for segnalling of status of GSM line, inputs and outputs, relay outputs management controls and alarms with SMS, fax or free simple rings. Dual band (availability triband).

# **ELECTRICAL CHARACTERISTICS**

| Network band         | Modem dual band GSM900/DCS1800 (triband availability)                                                   |
|----------------------|---------------------------------------------------------------------------------------------------------|
|                      | -                                                                                                       |
| Product features     | Data, sms, fax and voice application                                                                    |
| Power Supply         | 12 V DC / 12 V AC                                                                                       |
| Output power         | Class 4 (2W 900Mhz) / Class 1 (1W 1800 Mhz)                                                             |
| Temperature          | Operating -20 ÷ +55 °C                                                                                  |
| Relative humidity    | Operating $5\% \div 95\%$ non condensing                                                                |
| Enclosure            | EN-50022 DIN rail 4 modules, polycarbonate, UL94-V0                                                     |
| Overall dimensions   | mm 71 x 90 x 58 (W x H x D)                                                                             |
| Weight               | 200 g                                                                                                   |
| Protection degree    | IP 40 (EN-60529 / IEC 529)                                                                              |
| Inputs and Outputs   | 2 N.O. relay outputs , 1000VA-50Vac + 2 inputs for G22+<br>1 24V 150 mA N.O. output + 8 inputs for G81+ |
| Antenna              | Internal or external                                                                                    |
| SIM card             | The SIM card is intended for 3V cards                                                                   |
| Battery              | Provided with backup battery                                                                            |
| Sensibilità          | > -102 dBm                                                                                              |
| Consumption          | 3W max                                                                                                  |
| Serial communication | Serial output Rs232                                                                                     |
| Control Software     | GSM Suite(advanced configurations, sms control, phonebook control, system commands, etc.)               |