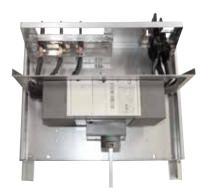

### High personal and operational safety has now become 14% cheaper!

Plug-in<sup>+</sup> is a competitive solution based on Plug-in with features and functionalities known and inspired from Multi Drawer.

#### Plug-in<sup>+</sup>

- An added plus to your competitiveness

Plug-in<sup>+</sup> is applicable in situations, when not all advanced Multi Drawer functionalities are required, but the solution still requires a high level of personal and operational safety.

The  $\mathsf{Plug}\text{-}\mathsf{in}^{\scriptscriptstyle +}$  solution is available up to 630A in the standard version.

 $\mathsf{Plug-in}^*$  is DDF, while Multi Drawer is WWF, but upgrade to MD at a later stage is possible.

#### Plug-in<sup>+</sup> benefits

- Optimal and competitive design solution
- Free choice of electrical component
- Easy to install
- Full documentation and verified
- Demountable
- The type of electrical connection of functional units is DDF
- Up to 630 A in standard version
- Upgrade to Multi Drawer possible at 3M width
- Form 3b or 4b.