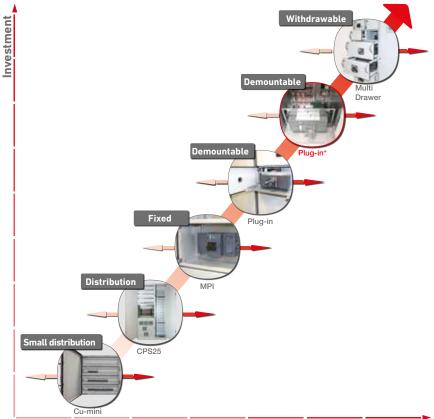

### Choice of solution

Plug-in<sup>+</sup> fits perfectly between Plug-in and Multi Drawer.

CUBIC's wide product range ensures an optimal solution to almost any kind of project.

Many different technologies are often used for large projects, as they secure competitiveness and a technically safe solution for the end customer many years ahead.