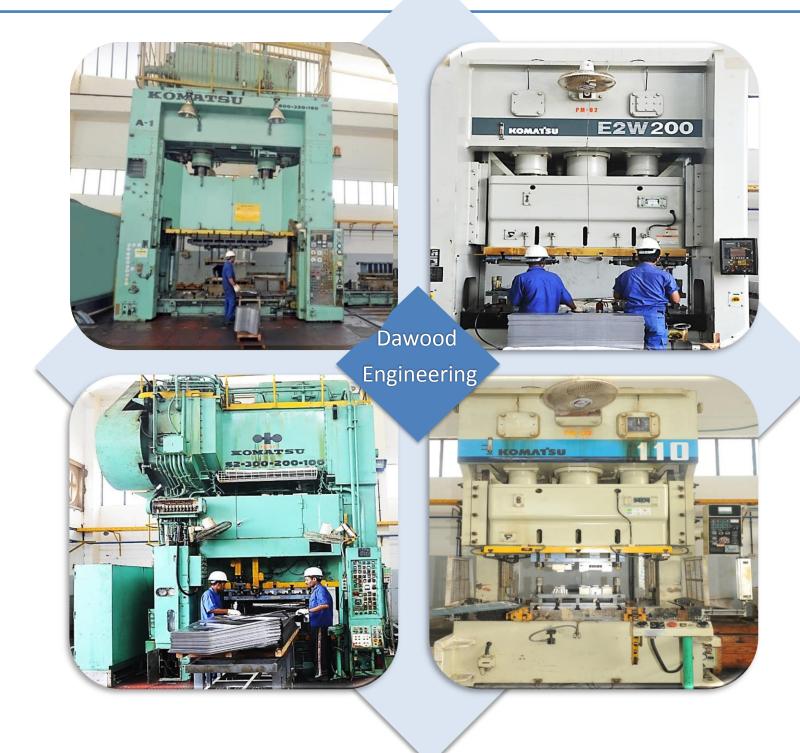

#### **Plant Facilities**

We are a reputed manufacturer of stamping parts.

We offer our customers a comprehensive range of Stamping Parts that match the quality requirements of OEM's.

**Dawood Engineering** is equipped with Mechanical and Hydraulic Presses from KOMATSU-Japan with a capacity of 60, 110, 200,300 and 600 Tons.