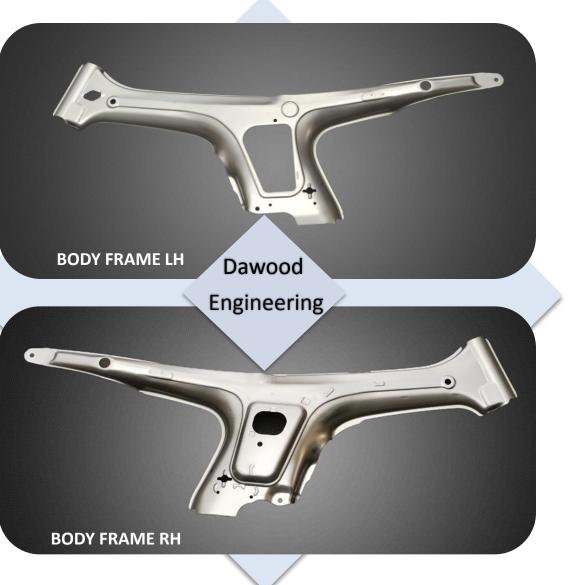

f 60, 110, 200,300 and 600 Tons.



#### **Precision Machining**



The designing is being done through CAD & CAM by using latest software such as Pro-E, Uni Graphics, Master CAM and AutoCAD etc. with the help of CNC Machining Center, Surface Grinding Machine and Die spotting Press

We are currently manufacturing stamping dies, Jigs & Fixtures as well as Checking Fixtures (CF) to meet our in-house requirements.

Additionally, we are furnished and operating CNC Machines at our Machining, Lathe and

#### **Die Casting**



With our expertise in this domain, we are able to offer a quality range of Aluminum Pressure Die Casting Parts manufactured by using customer specified grade raw materials.

To meet the standards, Dawood Engineering is equipped with Toshiba Machines from Japan.





















#### Contact

Address

Head Office: 245/2-J, Block VI, P.E.C.H.S, Karachi-75400 Phone: +92-21-34300728-9;

Fax: +92-21-34546189 Email: info@dawood-engg.com Web: www.dawood-engg.com

#### Factory:

Plot # N-6, Hub Industrial & Trading Estate, Lieda. Phone: +92-0853-363283 Fax: +92-0853-363871

#### Lahore Office:

419-A, 4<sup>th</sup> Floor, Siddiq Trade Centre,72 Main Boulevard, Gulberg II - Lahore. Phone: +92-42-35817276-7 Fax: +92-42-35817275