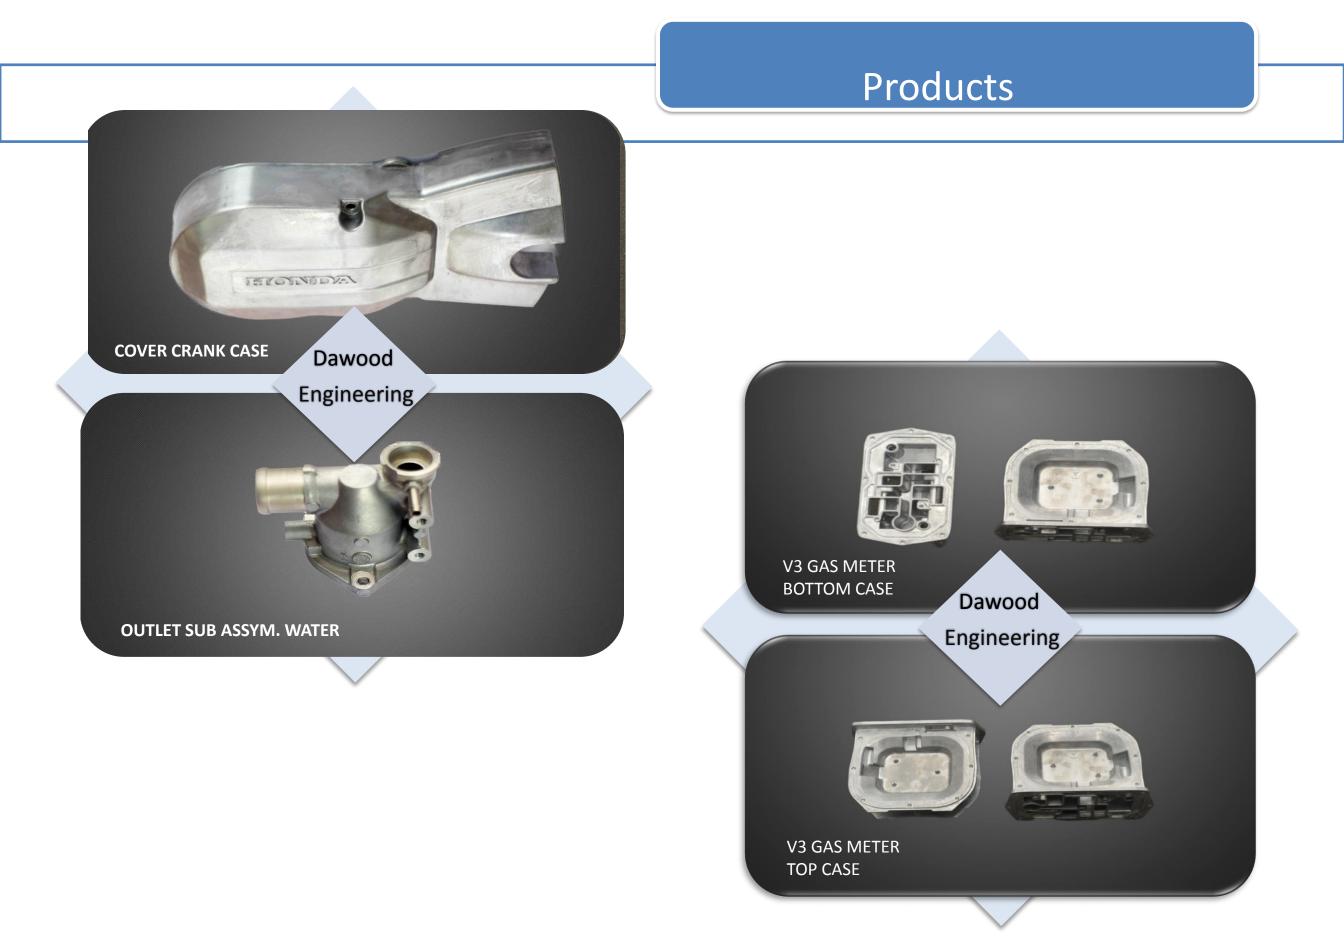

ty of 60, 110, 200,300 and 600 Tons.



#### **Precision Machining**



The designing is being done through CAD & CAM by using latest software such as Pro-E, Uni Graphics, Master CAM and AutoCAD etc. with the help of CNC Machining Center, Surface Grinding Machine and Die spotting Press

We are currently manufacturing stamping dies, Jigs & Fixtures as well as Checking Fixtures (CF) to meet our in-house requirements.

Additionally, we are furnished and operating CNC Machines at our Machining, Lathe and

#### **Die Casting**



With our expertise in this domain, we are able to offer a quality range of Aluminum Pressure Die Casting Parts manufactured by using customer specified grade raw materials.

To meet the standards, Dawood Engineering is equipped with Toshiba Machines from Japan.





















#### Contact

Address

Head Office: 245/2-J, Block VI, P.E.C.H.S, Karachi-75400 Phone: +92-21-34300728-9;

Fax: +92-21-34546189 Email: info@dawood-engg.com Web: www.dawood-engg.com

#### Factory:

Plot # N-6, Hub Industrial & Trading Estate, Lieda. Phone: +92-0853-363283 Fax: +92-0853-363871

#### Lahore Office:

419-A, 4<sup>th</sup> Floor, Siddiq Trade Centre,72 Main Boulevard, Gulberg II - Lahore. Phone: +92-42-35817276-7 Fax: +92-42-35817275