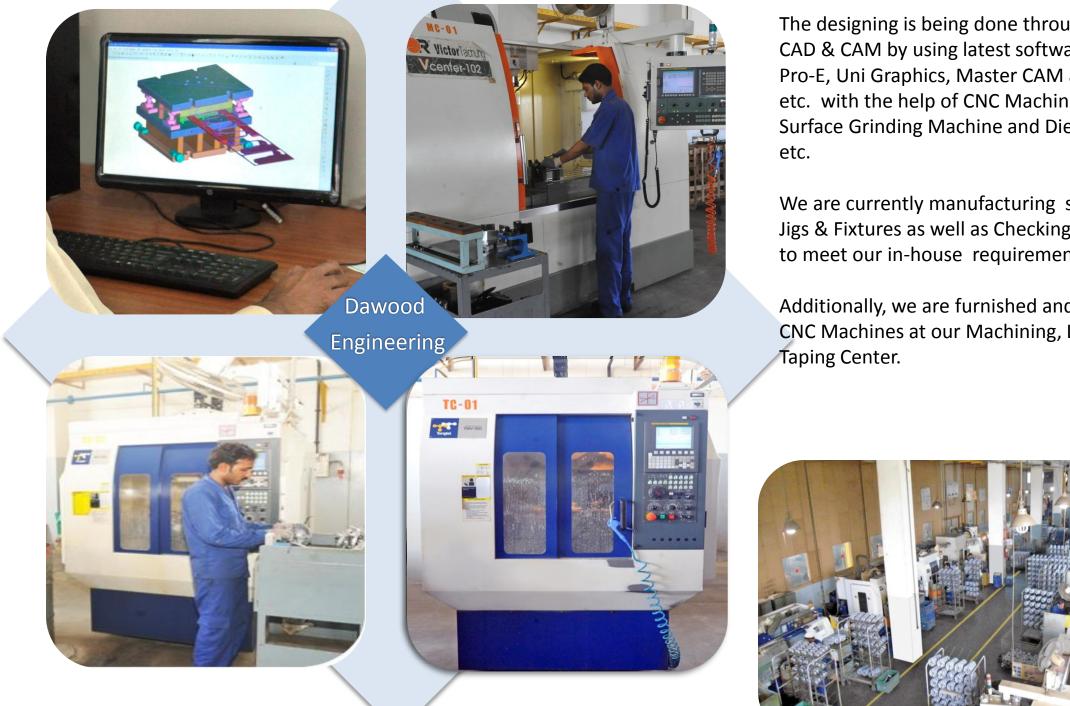

#### **Precision Machining**

The designing is being done through CAD & CAM by using latest software such as Pro-E, Uni Graphics, Master CAM and AutoCAD etc. with the help of CNC Machining Center, Surface Grinding Machine and Die spotting Press

We are currently manufacturing stamping dies, Jigs & Fixtures as well as Checking Fixtures (CF) to meet our in-house requirements.

Additionally, we are furnished and operating CNC Machines at our Machining, Lathe and