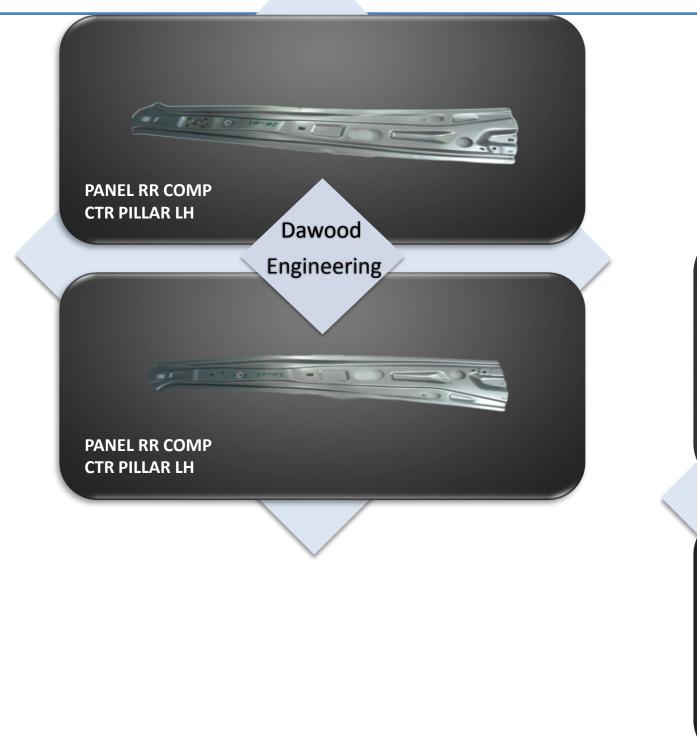

of 60, 110, 200,300 and 600 Tons.



#### **Precision Machining**



The designing is being done through CAD & CAM by using latest software such as Pro-E, Uni Graphics, Master CAM and AutoCAD etc. with the help of CNC Machining Center, Surface Grinding Machine and Die spotting Press

We are currently manufacturing stamping dies, Jigs & Fixtures as well as Checking Fixtures (CF) to meet our in-house requirements.

Additionally, we are furnished and operating CNC Machines at our Machining, Lathe and

#### **Die Casting**



With our expertise in this domain, we are able to offer a quality range of Aluminum Pressure Die Casting Parts manufactured by using customer specified grade raw materials.

To meet the standards, Dawood Engineering is equipped with Toshiba Machines from Japan.





















#### Contact

Address

Head Office: 245/2-J, Block VI, P.E.C.H.S, Karachi-75400 Phone: +92-21-34300728-9;

Fax: +92-21-34546189 Email: info@dawood-engg.com Web: www.dawood-engg.com

#### Factory:

Plot # N-6, Hub Industrial & Trading Estate, Lieda. Phone: +92-0853-363283 Fax: +92-0853-363871

#### Lahore Office:

419-A, 4<sup>th</sup> Floor, Siddiq Trade Centre,72 Main Boulevard, Gulberg II - Lahore. Phone: +92-42-35817276-7 Fax: +92-42-35817275