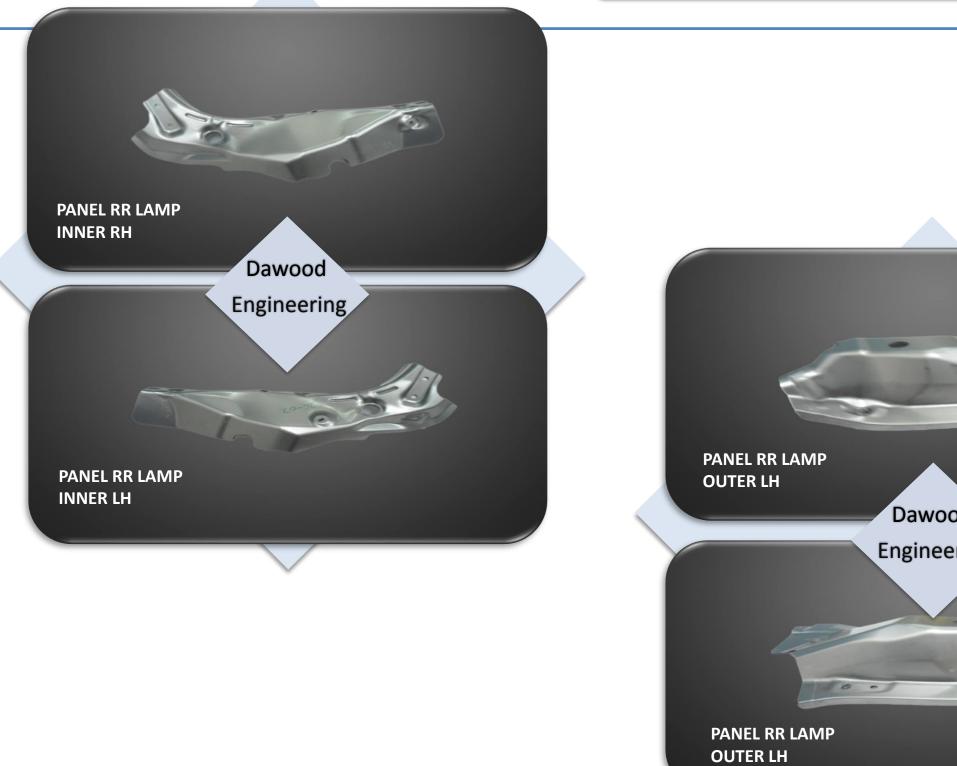

60, 110, 200,300 and 600 Tons.



#### **Precision Machining**



The designing is being done through CAD & CAM by using latest software such as Pro-E, Uni Graphics, Master CAM and AutoCAD etc. with the help of CNC Machining Center, Surface Grinding Machine and Die spotting Press

We are currently manufacturing stamping dies, Jigs & Fixtures as well as Checking Fixtures (CF) to meet our in-house requirements.

Additionally, we are furnished and operating CNC Machines at our Machining, Lathe and

#### **Die Casting**



With our expertise in this domain, we are able to offer a quality range of Aluminum Pressure Die Casting Parts manufactured by using customer specified grade raw materials.

To meet the standards, Dawood Engineering is equipped with Toshiba Machines from Japan.





















#### Contact

Address

Head Office: 245/2-J, Block VI, P.E.C.H.S, Karachi-75400 Phone: +92-21-34300728-9;

Fax: +92-21-34546189 Email: info@dawood-engg.com Web: www.dawood-engg.com

#### Factory:

Plot # N-6, Hub Industrial & Trading Estate, Lieda. Phone: +92-0853-363283 Fax: +92-0853-363871

#### Lahore Office:

419-A, 4<sup>th</sup> Floor, Siddiq Trade Centre,72 Main Boulevard, Gulberg II - Lahore. Phone: +92-42-35817276-7 Fax: +92-42-35817275