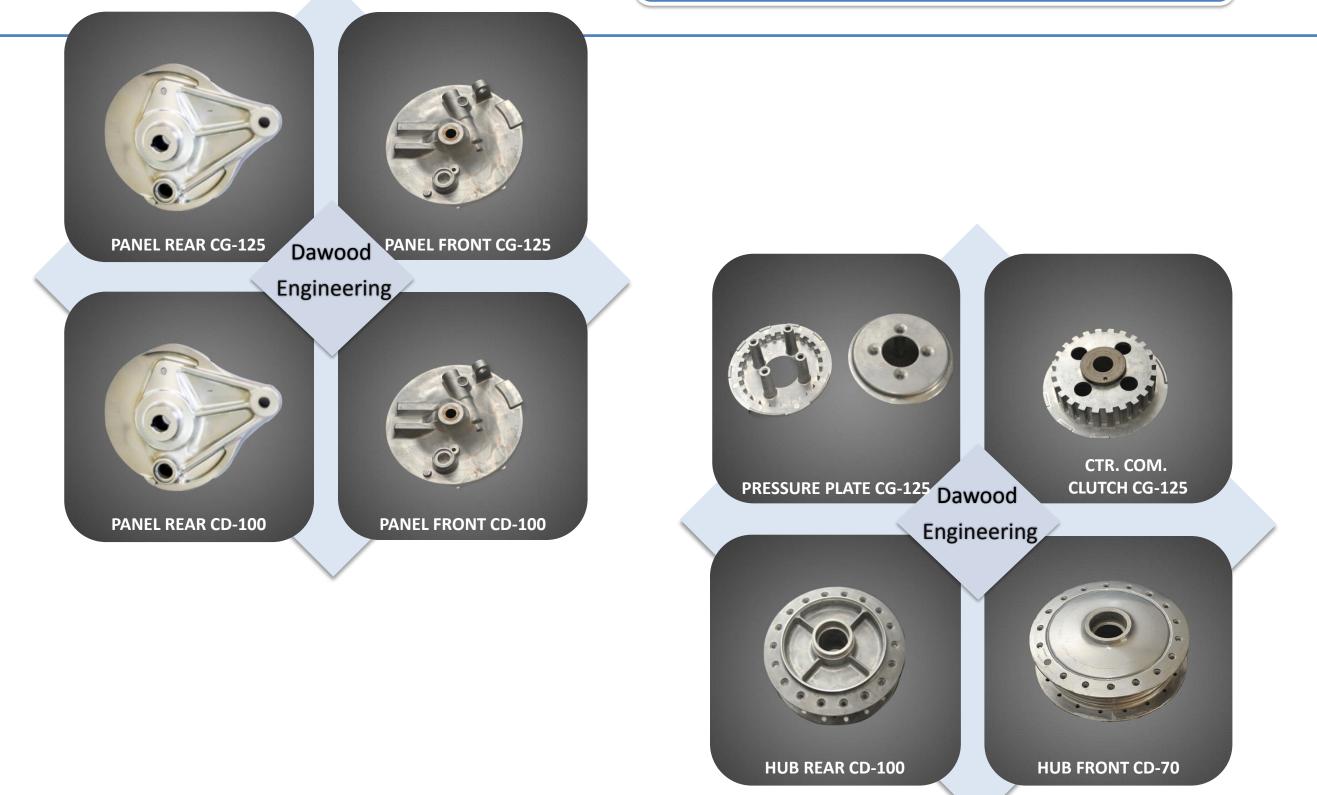

#### **Plant Facilities**

We are a reputed manufacturer of stamping parts.

We offer our customers a comprehensive range of Stamping Parts that match the quality requirements of OEM's.

**Dawood Engineering** is equipped with Mechanical and Hydraulic Presses from KOMATSU-Japan with a capacity of 60, 110, 200,300 and 600 Tons.

#### **Die Casting**

With our expertise in this domain, we are able to offer a quality range of Aluminum Pressure Die Casting Parts manufactured by using customer specified grade raw materials.

To meet the standards, Dawood Engineering is equipped with Toshiba Machines from Japan.