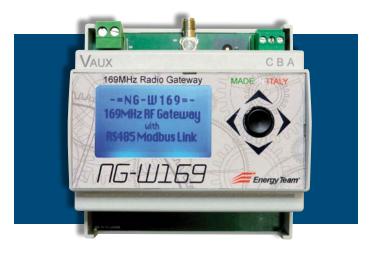

## 169MHz - NG-W169 Radio receiving module

32 channels ready to collect environmental parameters measured by RF 169Mhz sensors.

- All measurements received via radio are transmitted via RS485 RTU Modbus.
- > The module can receive via radio and manage the "low battery" warning sent by the sensors 30days before.
- > 1 joystick to set and read data on the display
- Scraphic display with LED background allows local visualisation of all acquired measures, diagnosis and configuration of the 32 channels
- > The new 169MHz radio frequency band allows covering distances up to 2,5 km; particularly suitable for the indoors.

## **Technical features**

| External power supply  The instrument works with both AC and DC voltage power supply within the limits below.  AC power supply  90 - 250 Vac 50/60 Hz  DC power supply  24 - 120 Vdc  Consumption  1.5 VA max (ac) or 1.5 W max (dc)  Dimensions  5 DIN modules (approx. 88x90x60mm) (5W)  Box type  PC+ABS  Weight  95g  Display  Graphic 128x64 pixel display with RGB LED background  Keypad  5 functions joystick  Communication interface  Isolated RS-485 with RTU Modbus protocol, selectable speed up to 115200 bps programmable parity  Isolation  6 kV between Aux power supply and RS485  Working temperature  -10 °C +65 °C  Radio  Range extension  2,5 km  Frequency  169 MHz | General                 |                                          |
|---------------------------------------------------------------------------------------------------------------------------------------------------------------------------------------------------------------------------------------------------------------------------------------------------------------------------------------------------------------------------------------------------------------------------------------------------------------------------------------------------------------------------------------------------------------------------------------------------------------------------------------------------------------------------------------------|-------------------------|------------------------------------------|
| DC power supply  24 - 120 Vdc  Consumption  1.5 VA max (ac) or 1.5 W max (dc)  Dimensions  5 DIN modules (approx. 88x90x60mm) (5W)  Box type  PC+ABS  Weight  95g  Display  Graphic 128x64 pixel display with RGB LED background  Keypad  5 functions joystick  Communication interface  Isolated RS-485 with RTU Modbus protocol, selectable speed up to 115200 bps programmable parity  Isolation  6 kV between Aux power supply and RS485  Working temperature  -10 °C +65 °C  Radio  Range extension  2,5 km                                                                                                                                                                            | External power supply   | and DC voltage power supply within       |
| Consumption  1.5 VA max (ac) or 1.5 W max (dc)  Dimensions  5 DIN modules (approx. 88x90x60mm) (5W)  Box type  PC+ABS  Weight  95g  Display  Graphic 128x64 pixel display with RGB LED background  Keypad  5 functions joystick  Isolated RS-485 with RTU Modbus protocol, selectable speed up to 115200 bps programmable parity  Isolation  6 kV between Aux power supply and RS485  Working temperature  -10 °C +65 °C  Radio  Range extension  2,5 km                                                                                                                                                                                                                                    | AC power supply         | 90 - 250 Vac 50/60 Hz                    |
| Dimensions 5 DIN modules (approx. 88x90x60mm) (5W)  Box type PC+ABS  Weight 95g  Display Graphic 128x64 pixel display with RGB LED background  Keypad 5 functions joystick  Communication interface Isolated RS-485 with RTU Modbus protocol, selectable speed up to 115200 bps programmable parity  Isolation 6 kV between Aux power supply and RS485  Working temperature -10 °C +65 °C  Radio  Range extension 2,5 km                                                                                                                                                                                                                                                                    | DC power supply         | 24 - 120 Vdc                             |
| Box type PC+ABS  Weight 95g  Display Graphic 128x64 pixel display with RGB LED background  Keypad 5 functions joystick  Communication interface Isolated RS-485 with RTU Modbus protocol, selectable speed up to 115200 bps programmable parity  Isolation 6 kV between Aux power supply and RS485  Working temperature -10 °C +65 °C  Radio  Range extension 2,5 km                                                                                                                                                                                                                                                                                                                        | Consumption             | 1.5 VA max (ac) or 1.5 W max (dc)        |
| Weight 95g  Display Graphic 128x64 pixel display with RGB LED background  Keypad 5 functions joystick  Communication interface Isolated RS-485 with RTU Modbus protocol, selectable speed up to 115200 bps programmable parity  Isolation 6 kV between Aux power supply and RS485  Working temperature -10 °C +65 °C  Radio  Range extension 2,5 km                                                                                                                                                                                                                                                                                                                                         | Dimensions              | 5 DIN modules (approx. 88x90x60mm) (5W)  |
| Display  Graphic 128x64 pixel display with RGB LED background  Keypad  5 functions joystick  Isolated RS-485 with RTU Modbus protocol, selectable speed up to 115200 bps programmable parity  Isolation  6 kV between Aux power supply and RS485  Working temperature  -10 °C +65 °C  Radio  Range extension  2,5 km                                                                                                                                                                                                                                                                                                                                                                        | Box type                | PC+ABS                                   |
| Keypad 5 functions joystick  Communication interface Isolated RS-485 with RTU Modbus protocol, selectable speed up to 115200 bps programmable parity  Isolation 6 kV between Aux power supply and RS485  Working temperature -10 °C +65 °C  Radio  Range extension 2,5 km                                                                                                                                                                                                                                                                                                                                                                                                                   | Weight                  | 95g                                      |
| Communication interface  Isolated RS-485 with RTU Modbus protocol, selectable speed up to 115200 bps programmable parity  Isolation  6 kV between Aux power supply and RS485  Working temperature  -10 °C +65 °C  Radio  Range extension  2,5 km                                                                                                                                                                                                                                                                                                                                                                                                                                            | Display                 |                                          |
| Communication interface tocol, selectable speed up to 115200 bps programmable parity  Isolation 6 kV between Aux power supply and RS485  Working temperature -10 °C +65 °C  Radio  Range extension 2,5 km                                                                                                                                                                                                                                                                                                                                                                                                                                                                                   | Keypad                  | 5 functions joystick                     |
| and RS485  Working temperature -10 °C +65 °C  Radio  Range extension 2,5 km                                                                                                                                                                                                                                                                                                                                                                                                                                                                                                                                                                                                                 | Communication interface | tocol, selectable speed up to 115200 bps |
| Radio Range extension 2,5 km                                                                                                                                                                                                                                                                                                                                                                                                                                                                                                                                                                                                                                                                | Isolation               |                                          |
| Range extension 2,5 km                                                                                                                                                                                                                                                                                                                                                                                                                                                                                                                                                                                                                                                                      | Working temperature     | -10 °C +65 °C                            |
|                                                                                                                                                                                                                                                                                                                                                                                                                                                                                                                                                                                                                                                                                             | Radio                   |                                          |
| Frequency 169 MHz                                                                                                                                                                                                                                                                                                                                                                                                                                                                                                                                                                                                                                                                           | Range extension         | 2,5 km                                   |
| . 1 1                                                                                                                                                                                                                                                                                                                                                                                                                                                                                                                                                                                                                                                                                       | Frequency               | 169 MHz                                  |