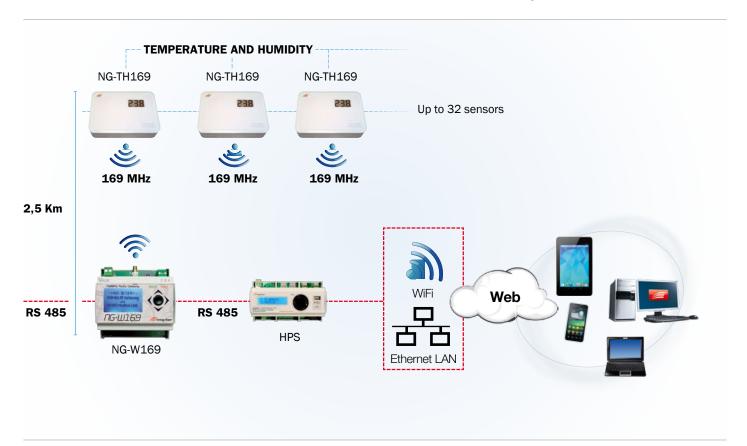

## 169MHz - NG-W169 Radio receiving module

32 channels ready to collect environmental parameters measured by RF 169Mhz sensors.

- All measurements received via radio are transmitted via RS485 RTU Modbus.
- > The module can receive via radio and manage the "low battery" warning sent by the sensors 30days before.
- > 1 joystick to set and read data on the display
- Scraphic display with LED background allows local visualisation of all acquired measures, diagnosis and configuration of the 32 channels
- > The new 169MHz radio frequency band allows covering distances up to 2,5 km; particularly suitable for the indoors.