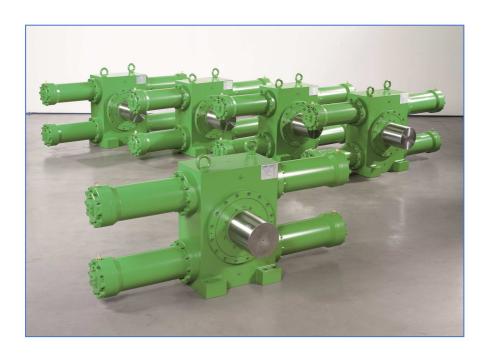

## **Rotary Actuators**

Hunger Maschinen designs and produces customer-specific single-piston and double-piston rotary actuators in standard and special designs for various industries and applications.

## The **single-piston rotary actuators** are characterised by the following features:

- High torque up to 40,000 Nm
- Swivel angle up to 720 ° with adjustable swivel angle limitation and damping
- Drive shaft on one or both sides
- Measuring device for displacement or angle detection
- Flange or foot mounting
- Rack and pinion seal with Hunger special piston seal kit
- Coating of the sliding surface with special sliding coating for maintenance-free operation
- Guarantees accurate control through leak-free holding in any position

## The **double piston rotary actuators** are characterized by the following technical details:

- Rotary piston versions for large torques up to 200,000 Nm, special versions up to 400,000 Nm
- Built-on control units for controlled swivelling
- Measuring device for displacement or angle detection
- with feather keys, splined splines or EV splines (DIN 5480)
- Flange or foot mounting
- Integrated control and deceleration
- Adjustable end-position damping