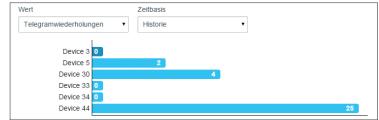

**Error statistics** 

There is a clear display which device is affected most by events (e.g. repeat telegrams). This information is essential for troubleshooting.

5 🗄 💌