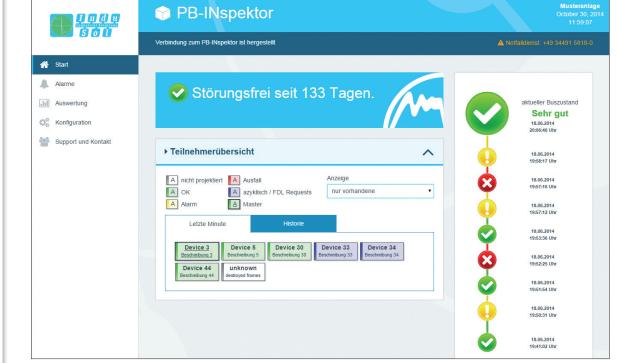

### Data retrieval

No additional software is required to retrieve PROFIBUS-INspektor<sup>®</sup> NT data. You only need an internet browser (e.g. Internet Explorer) to display both the current network status and the history of previous events.

At a glance it is obvious how long your network runs interruption-free or at which time an error occurred.

**O** Monitoring

**F** Training

**Consulting** 

Snapshotgröße

500

Fehler

Topology

The topology of your PROFIBUS network is directly visible via the web interface of the INspektors<sup>®</sup>.

A network overview is provided with a clear statement on the current PROFIBUS network status.

**Error statistics** 

There is a clear display which device is affected most by events (e.g. repeat telegrams). This information is essential for troubleshooting.

5 🗄 💌