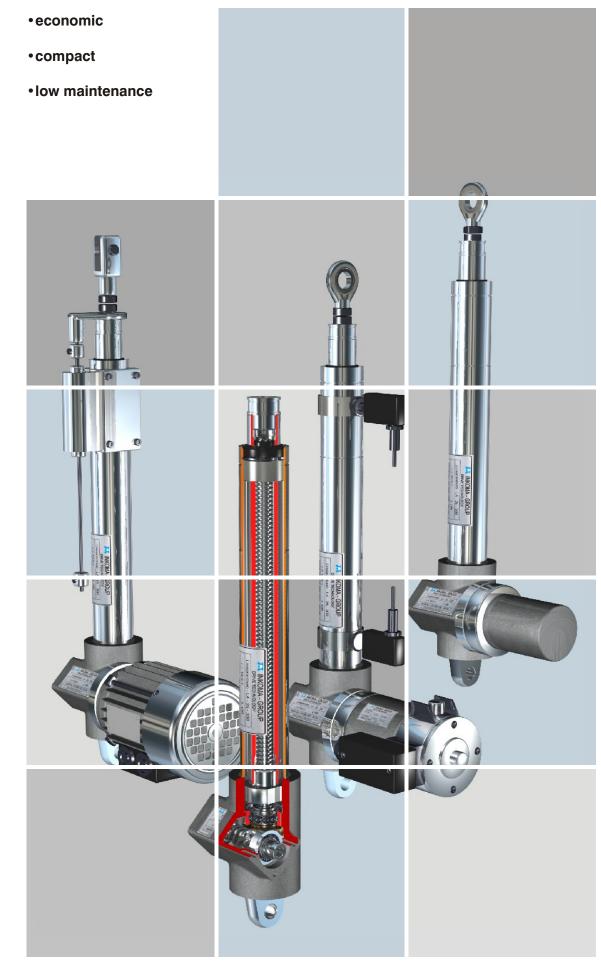

## economic - compact - low maintenance

- for dynacmic compressive and tensile loads up to 25.000 N
- also for stroke speeds of more than 100 mm/s

**INKOMA-LA-linear** actuators complement the already comprehensive range of INKOMA-GROUP screw jacks.

The compact design, consisting of housing, motor and guide tube meets industry requirements for an easy to install, compact, robust and maintenance free unit.

The range of INKOMA-LA-linear actuators includes versions for dynamic loads, both tensile and compressive, of 3.000 to 25.000 N.

INKOMA-LA-linear actuators can be used at stroke speeds of more than 100 mm/s.

> 9001:7 CERTIFICATIO

phone: +49/(0)5306-9221- 0 +49/(0)5306-9221-50 fax: e-mail: info@inkoma.de internet: www.INKOMA-GROUP.com