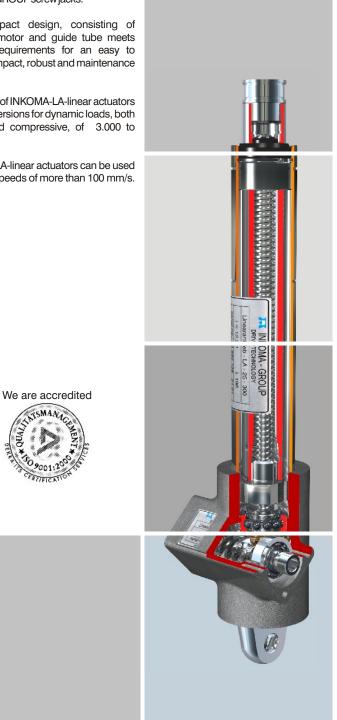

The compact design, consisting of housing, motor and guide tube meets industry requirements for an easy to install, compact, robust and maintenance free unit.

The range of INKOMA-LA-linear actuators includes versions for dynamic loads, both tensile and compressive, of 3.000 to 25.000 N.

INKOMA-LA-linear actuators can be used at stroke speeds of more than 100 mm/s.

> 9001:7 CERTIFICATIO

phone: +49/(0)5306-9221- 0 +49/(0)5306-9221-50 fax: e-mail: info@inkoma.de internet: www.INKOMA-GROUP.com