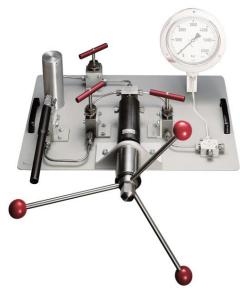

#### Pressure Generator Systems

Pressure supply unit

**Compressor system** 

Hand pump system