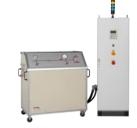

#### Pressure Generator Systems

Pressure supply unit

**Compressor system** 

Hand pump system