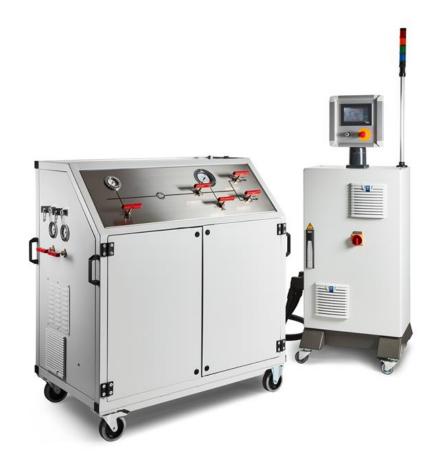

#### Pressure Generator Systems

Pressure supply unit

**Compressor system** 

Hand pump system