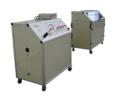

# Gas metering units for extrusion lines

Servo motor controlled up to 1'000 bar