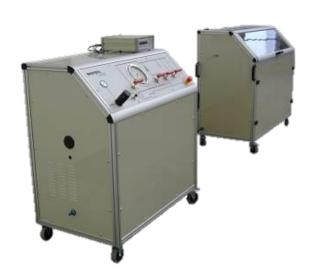

#### Pressure Generator Systems

Pressure supply unit

**Compressor system** 

Hand pump system