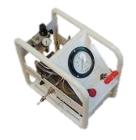

#### Pressure Generator Systems

Pressure supply unit

**Compressor system** 

Hand pump system