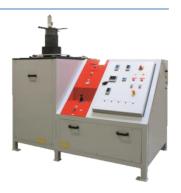

#### Pressure Generator Systems

Pressure supply unit

**Compressor system** 

Hand pump system