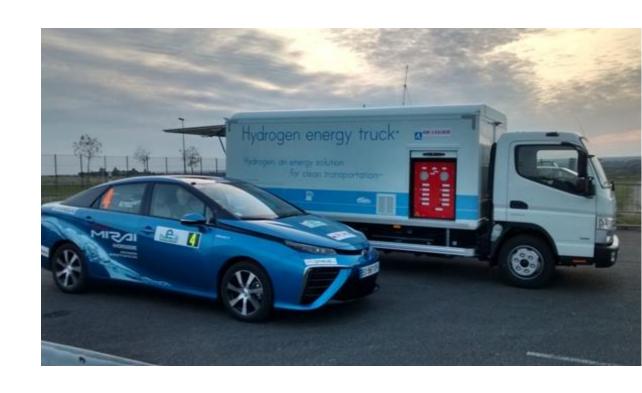

#### Nova Swiss - partner of the Monte Carlo e-Rally

Modules for a mobile Hydrogen fuelling truck.