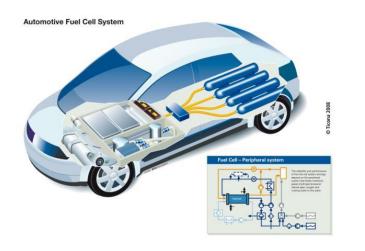

#### VFT-Applications: Future Fuels

**Fuel-Cell Cars** 

**Components for Hydrogen Filling Stations** 