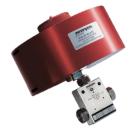

# Gas metering units for extrusion lines

Servo motor controlled up to 1'000 bar