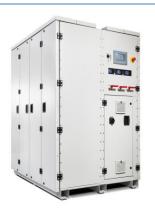

# Gas metering units for extrusion lines

Servo motor controlled up to 1'000 bar