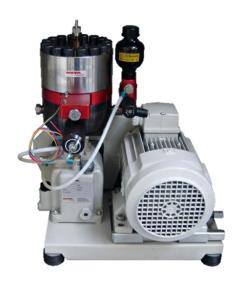

#### Pressure Generator Systems

Pressure supply unit

**Compressor system** 

Hand pump system