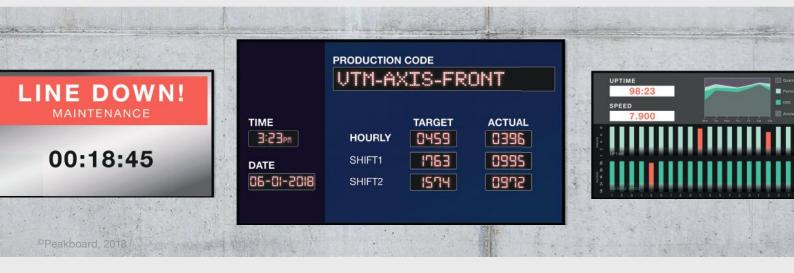

# Wheather Andon Board or KPI Board, with Peakboard it's Possible!

- React immediately to process developments occuring at short notice.
- Machine status, KPIs, plant utilization and much more, clearly arranged on a monitor prominently placed at the shop floor.

### **Better Communication and Process Optimization.**

- Directly writing process changes back to the source system for more effectiveness.
- With modern digital Andon Boards all relevant information is visualized in real time at the shop floor.