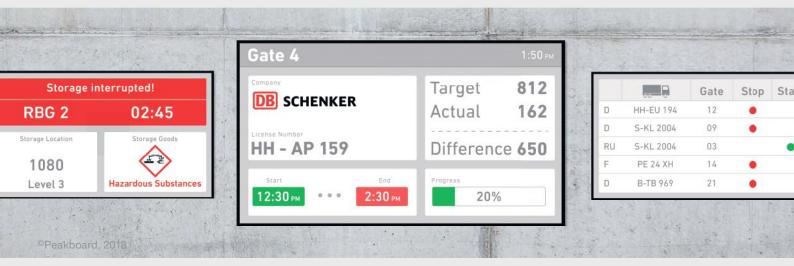

## **Better Communication and Process Optimization.**

- Directly writing process changes back to the source system for more effectiveness.
- With modern digital Logistics and KPI Boards all relevant information is visualized in real time.

#### **The Product**

Peakboard is an all-in-one solution consisting of software and hardware for the aggregation of data from various sources and for visualizing them in real time. A central server is not required as each Peakboard visualizes the data independently. The Peakboard accesses a data source directly via Wi-fi or LAN, aggregates the data for visualization and transmits it via an HDMI cable to the desired (large) screen.

The focus is to combine the simplicity and flexibility of a digital signage application with the complexity of business process data and metrics. As an innovative visualization technology for the professional and industrial sector, Peakboard is one of the most powerful industry 4.0 solutions on the market.