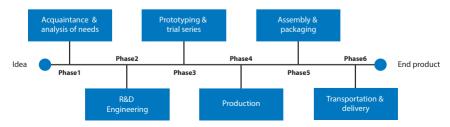

# FROM **IDEA**TO END PRODUCT

Pillen disposes of modern 24/7 automated machining facilities which can process a large diversity of different metals under conditioned circumstances for extremely high precision. This is possible for one-offs as well as for large series for both machining and sheet metal working.