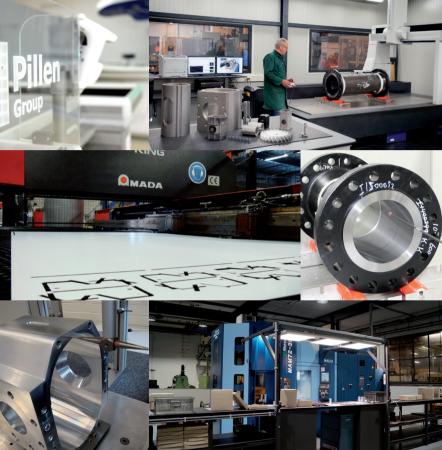

# FROM **IDEA**TO END PRODUCT

Pillen disposes of modern 24/7 automated machining facilities which can process a large diversity of different metals under conditioned circumstances for extremely high precision. This is possible for one-offs as well as for large series for both machining and sheet metal working.

#### Diverse & independent of materials

Pillen also disposes of material independent processing centres for the processing of wood, plastics and other diverse materials. Besides this they dispose of large assembly facilities with ESD-floors which makes Pillen a real OEM-supplier. In short: whether you are a small inventor or a big brand, Pillen is your partner!

#### Q U A L I T Y MANAGEMENT

MITUTOYO CRYSTA APEX S COORDINATES MEASUREMENT MACHINE 1200 X 3000 X 1000 MM