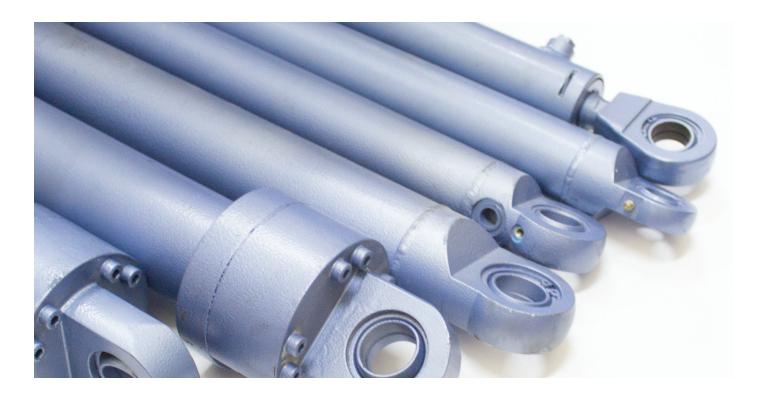

## HYDRAULIC CYLINDERS

We offer production of standard hydraulic cylinders, manufactured on the basis of our catalogue cards, and special versions, based on Customer's requirements or supplied documentation.

The cylinders are suitable for work with hydraulic oil or other media. Our cylinders undergo strict quality tests in compliance with ISO on special testing rigs, which guarantees top quality of our products.