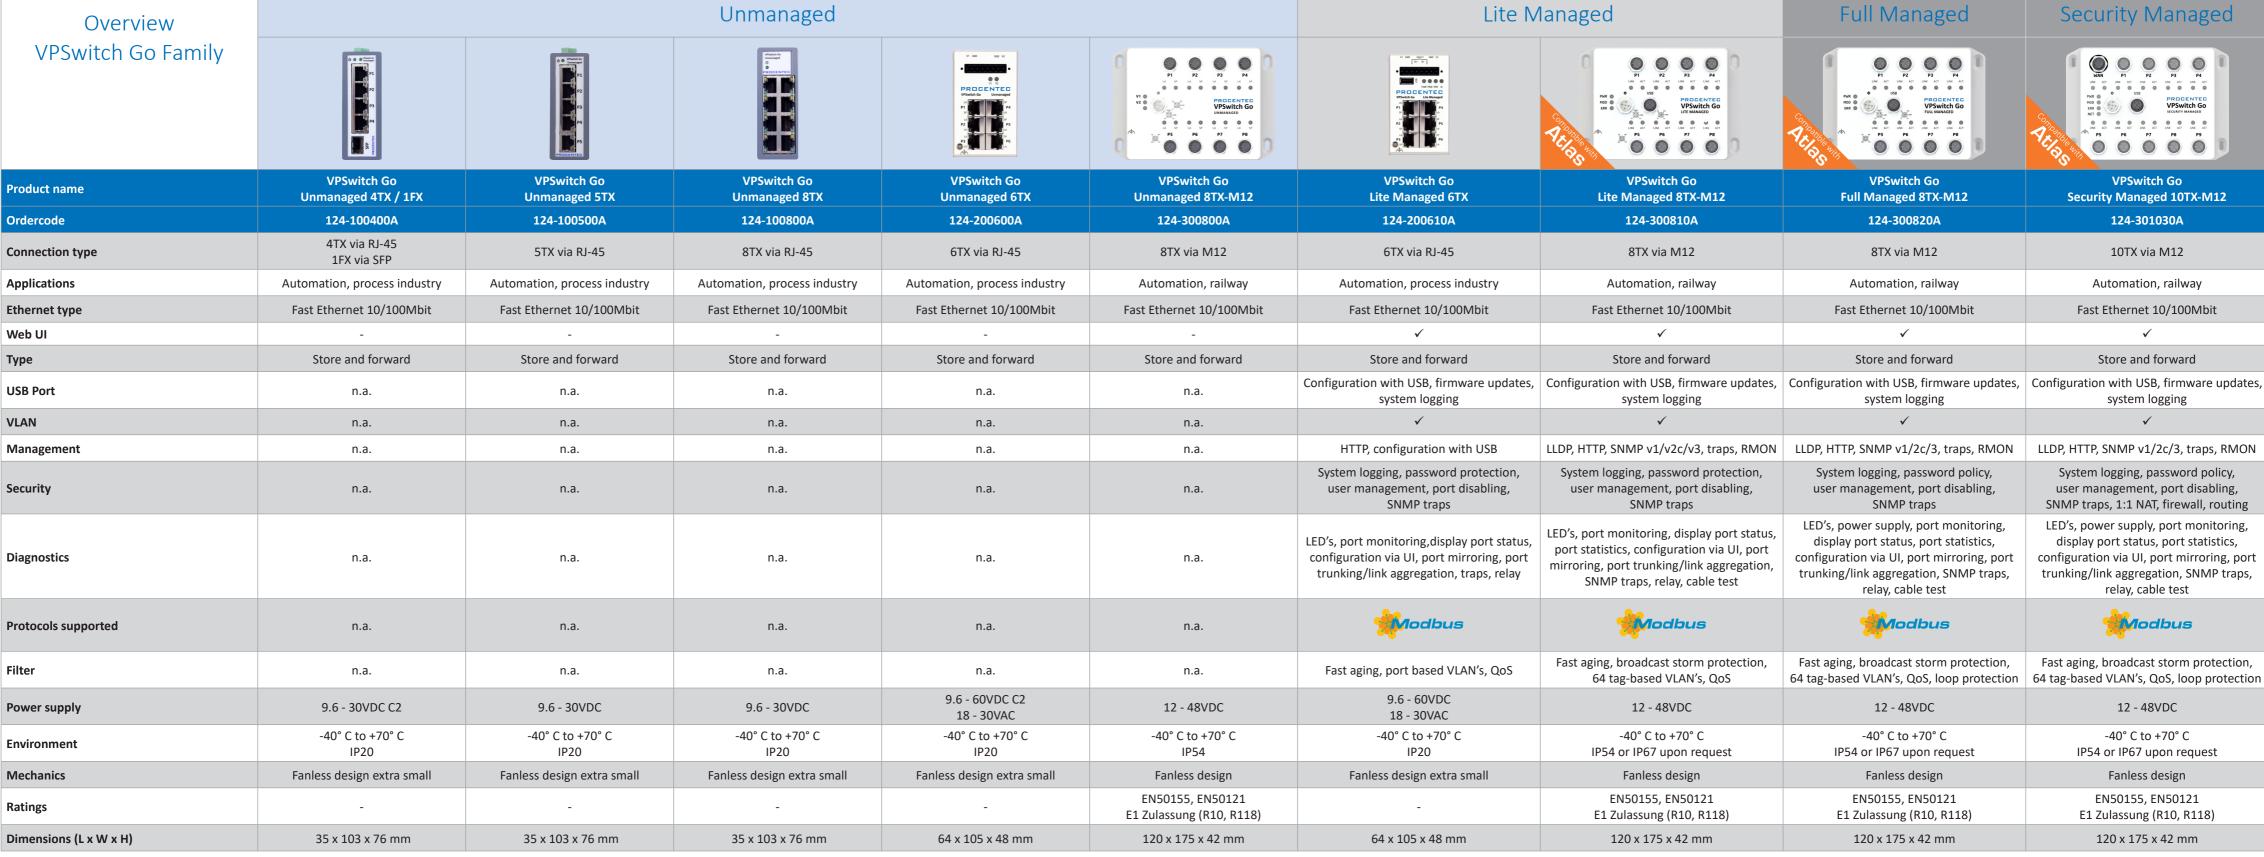

### **VPSwitch Go Family**

The VPSwitch Go Family is a versatile series of Industrial Ethernet switches available with a full range of capabilities. The switches are available as Unmanaged, Lite Managed, Full Managed, and Full Managed with Security. These solutions are easy and quick to set up in any automation, building, or infrastructure system requiring robust design and unique capabilities.

Some of the features of the VPSwitch Go Family are:

- Universally accepted standards for easy integration into any Industrial Ethernet network with SNMP, LLDP, VLAN,
  Quality of service and RSTP communication redundancy
- · Diagnostic capabilities, port statistics and message trap capability for managed switches
- Management capabilities allowing for Port Mirroring, Full Port Control, pre-programming via a USB stick or downloadable file and integrated user's manual
- · Security features such as log in security, profiles, firewall and NAT capabilities
- Robust features such as SFP connection of Fiber Optics, M12 connections, alarm contactor for user notification, and up to IP54 weather and dust rating

#### **Compatible with Atlas**

Atlas is the solution for monitoring and diagnosing Industrial Ethernet networks. The tool provides unique insight and knowledge of networks and an overview of the network health, with easy to use and understand displays. For more information about Atlas please see our website www.procentec.com/atlas.

Find the VPSwitch Go products that are compatible with our Atlas solution in the overview.

### Switch design

- Design choice between management requirements
- Straightfoward user interface in your language
- Easy integration in your network

Certifications for rollingstock & railway applications
 EN50155 / EN50121, European directives E1 R10 + R118,
 and CE