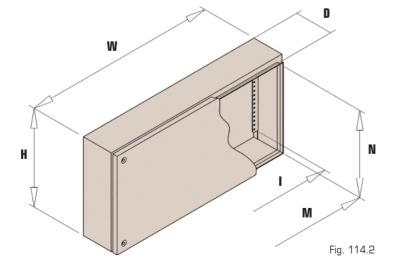

#### **CDB** - Shunt box with cover

basic components:

- Press-bent and welded box structure;
- Screw on blind cover;
- Welded plate attachment supports.

Elements available on request:

- Galvanised component support plate;
- Rapid closure screws (quarter-turn).