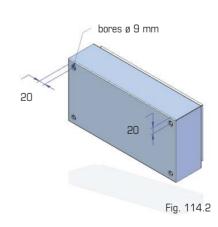

### **CDB** - Shunt boxes

The CDB series box cabinets are derived from the ST series. The body of the box cabinet is completely blind, and it is not equipped with any type of flange; nevertheless, it may be custom bored according to the customer's requirements. The pre-bored supports are welded inside the box, which permit insertion of a large plate, which facilitates the installation of terminal boxes, cable raceways and DIN guides. The plate can also be customised with special boring. There is a triple corner in the coupling between the cable raceway and the cabinet, which is especially designed to allow maximum aperture for access inside the box cabinet. The blind cover is screwed on (with Phillips screws) and is equipped with a polyurethane gasket that guarantees the gasket remains perfectly impermeable to water (IP 55 protection).