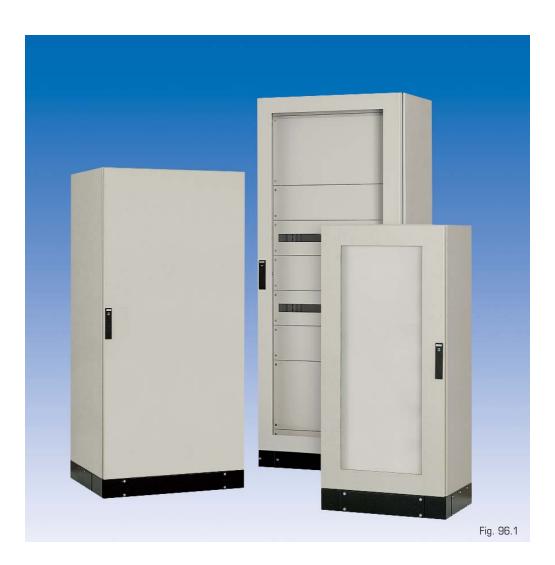

## AS SERIES – IP 55 SINGLE PIECE FRAME MODULAR CABINETS

**The AS series cabinets** are built from a single structure, made of press bent and welded sheet steel, to ensure airtight sealing with the door. The hinged door is reinforced with a special support frame with horizontal crosspieces and cable raceways.

The bottom is fixed and has an opening for the passage of cables, with the relative cover. Since the cabinet is made of single welded structure, it is accessible only from the front. Optional variants for other configurations of the basic "AS" Series cabinet include:

"ASB" – Blind external door;

**"ASV"** – Blind and/or perforated internal door (on request) and transparent external door;

**"ASD"** – Modular internal blind and/or perforated panels and transparent external door;