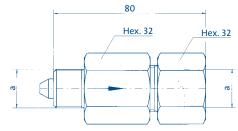

### **IN-LINE TYPE CHECK VALVES**

### **DIRECT MOUNTING CHECK VALVES**

| M16x1.5 (a) Ordering code | Pressure rating<br>bar / psi | Orifice<br>mm |
|---------------------------|------------------------------|---------------|
| CVM1-42                   | 4200 / 60,000                | 2.2           |