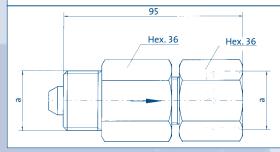

### **DIRECT MOUNTING CHECK VALVES**

| M16x1.5 (a) Ordering code | Pressure rating<br>bar / psi | Orifice<br>mm |
|---------------------------|------------------------------|---------------|
| CVM1-42                   | 4200 / 60,000                | 2.2           |

| Ordering code bar | 1 | psi    | mm  |
|-------------------|---|--------|-----|
|                   |   | P. C.  |     |
| CVM2-21 2100      | / | 30,000 | 5.0 |
| CVM2-42 4200      | / | 60,000 | 3.5 |

| 1120 15 ( )   | _               |   |        | 0 :6:   |  |
|---------------|-----------------|---|--------|---------|--|
| M30x1.5 (a)   | Pressure rating |   |        | Orifice |  |
| Ordering code | bar             | / | psi    | mm      |  |
| CVM3-21       | 2100            | / | 30,000 | 8.0     |  |
| CVM3-42       | 4200            | / | 60,000 | 5.0     |  |
|               |                 |   |        |         |  |