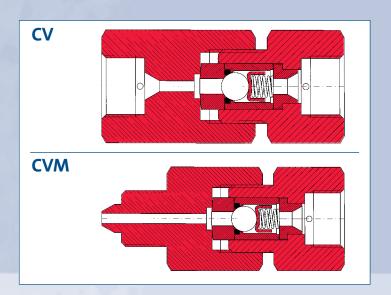

# RESATO CHECK VALVES TYPES CV AND CVM

Resato check valves (types CV and CVM) are designed to ensure flow of liquids and gases in one direction only. When the differential pressure drops below the spring-cracking pressure, the valve shuts off. Up to 4200 bar (60,000 psi) valves are provided with balls and soft seats.

For 7000 (100,000 psi) and 10,000 bar (150,000 psi) check valves have a metal-to-metal seating.

For pressures up to 4200 bar check valves are available for direct mounting (type CVM) in high-pressure connections and for in-line mounting (type CV).

## **MATERIALS:**

Body and gland material: 1.4404 (316L) or 15-5PH

**Spring:** 1.4310

**Ball / poppet:** 1.4034/1.4404

Seating: Viton O-ring (code V) up to 4200 bar

Alternatives: EPDM (code E)

BUNA-N (code B)