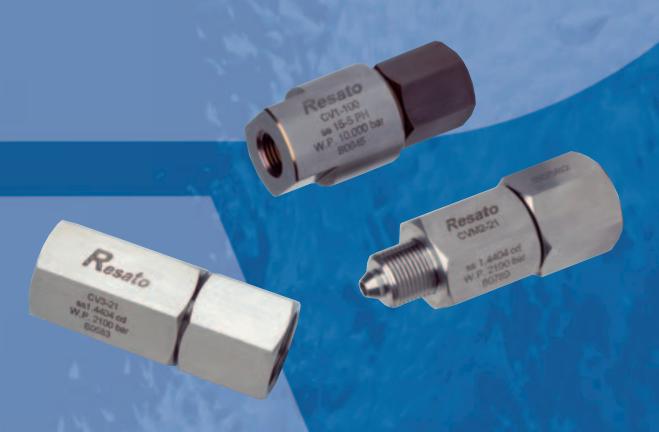

# **HIGH-PRESSURE CHECK VALVES TYPES CV AND CVM**

Direct and in-line mounting

Soft seating up to 4200 bar ensures high reliability

Proven reliability of the design up to 10,000 bar

# RESATO CHECK VALVES TYPES CV AND CVM

Resato check valves (types CV and CVM) are designed to ensure flow of liquids and gases in one direction only. When the differential pressure drops below the spring-cracking pressure, the valve shuts off. Up to 4200 bar (60,000 psi) valves are provided with balls and soft seats.

For 7000 (100,000 psi) and 10,000 bar (150,000 psi) check valves have a metal-to-metal seating.

For pressures up to 4200 bar check valves are available for direct mounting (type CVM) in high-pressure connections and for in-line mounting (type CV).