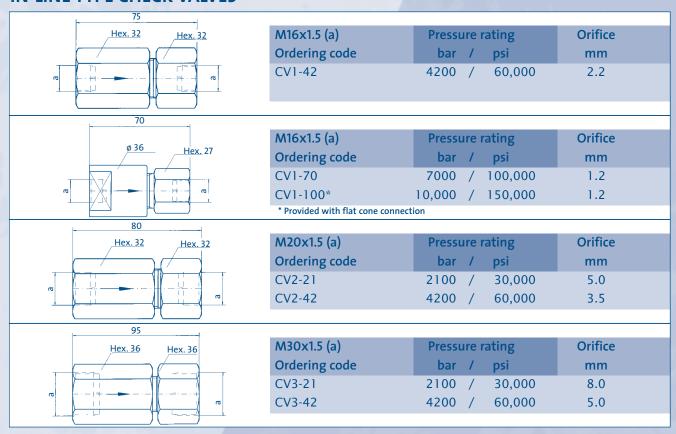

### **IN-LINE TYPE CHECK VALVES**

### **DIRECT MOUNTING CHECK VALVES**

| M16x1.5 (a) Ordering code | Pressure rating<br>bar / psi | Orifice<br>mm |
|---------------------------|------------------------------|---------------|
| CVM1-42                   | 4200 / 60,000                | 2.2           |

| Ordering code bar | 1 | psi    | mm  |
|-------------------|---|--------|-----|
|                   |   | P. C.  |     |
| CVM2-21 2100      | / | 30,000 | 5.0 |
| CVM2-42 4200      | / | 60,000 | 3.5 |

| 1120 15 ( )   | _               |   |        | 0 :6:   |  |
|---------------|-----------------|---|--------|---------|--|
| M30x1.5 (a)   | Pressure rating |   |        | Orifice |  |
| Ordering code | bar             | / | psi    | mm      |  |
| CVM3-21       | 2100            | / | 30,000 | 8.0     |  |
| CVM3-42       | 4200            | / | 60,000 | 5.0     |  |
|               |                 |   |        |         |  |