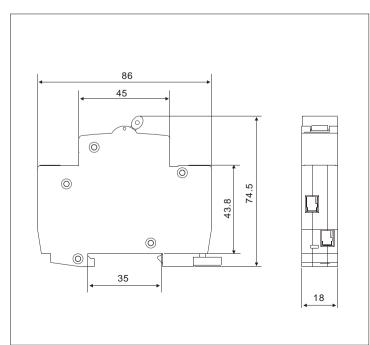

| Rated voltage:                                        | AC 230V                    |
|-------------------------------------------------------|----------------------------|
| Rated frequency:                                      | 50Hz/60Hz                  |
| Rated current:                                        | 6, 10, 16, 20, 25, 32, 40A |
| Number of poles:                                      | 1P+N                       |
| Tripping characteristic:                              | С                          |
| Rated ultimate short circuit breaking capacity (Icu): | 6000A                      |
| Rated service short circuit breaking capacity (Ics):  | 6000A                      |
| Mechanical life:                                      | 20000 times                |

## Dimensions



#### 4t(s) 10000 5000 1H 2000 1000 500 200 100 50 20 10 5 2 1 0.5 0.2 0.1 0.05 0.02 0.01 0.005 0.00∠ 0.001 0.5 0.002 20 30 50 70 100 200 1/ln 3 45 7 10 2

Characteristic Curve