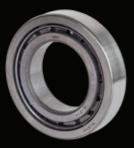

# PRODUCT PORTFOLIO

Single row cylindrical roller bearings - N, NU, NJ, NUP type

Double row spherical roller bearings
- with cylindrical bore
- with tapered bore

Special bearings

The center of Technical support department is ready to assist the clients in solution of their needs. The professional expert advisers are prepared to operatively handle the requirements and questions in the field of rolling mountings. Technical support department provides information to users in the field of bearings, their accessories and tribology.