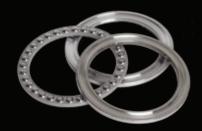

Thrust ball bearings
- single direction
- double direction

Spherical roller thrust bearings