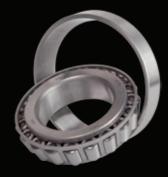

Double row self-aligning ball bearings - with cylindrical bore - with tapered bore

Single row deep groove ball bearings - with shields or sealing - with snap ring groove

Single row angular contact ball bearing

... starting with automotive up to steel industry

"We surpass all...

and power engineering."

Double row angular contact ball bearing

Single row taper roller bearings - in metric dimensions -in inch dimensions