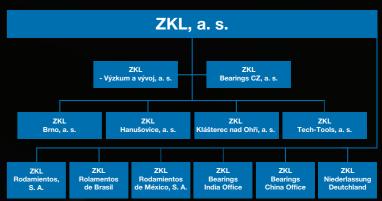

# ZKL GROUP ORGANIZATION STRUCTURE:

Information about ZKL Group: The joint stock company ZKL, a.s. is integrating Czech rolling bearings manufacturers producing the bearings under ZKL trademark. It was founded in year 1999 as purely Czech private company, embodying three production companies: ZKL Brno, a.s., ZKL Klášterec nad Ohří, a.s. and ZKL Hanušovice, a.s., plus specialized companies ZKL Výzkum a vývoj, a.s. and

dustry.

sales of the said corporation.

The present structure of ZKL Group enables to efficiently develop and strengthen its competitiveness in comparison with world-leading bearing producers, which means that it keeps at disposal effective design and development basis, sufficient production capacities, well-educated and qualified staff and dynamica-Ily advancing sales system formed by network of distributors appointed for each individual territory, reflecting specific conditions of each national market.