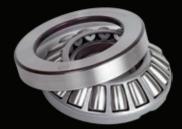

Thrust ball bearings
- single direction
- double direction

Spherical roller thrust bearings