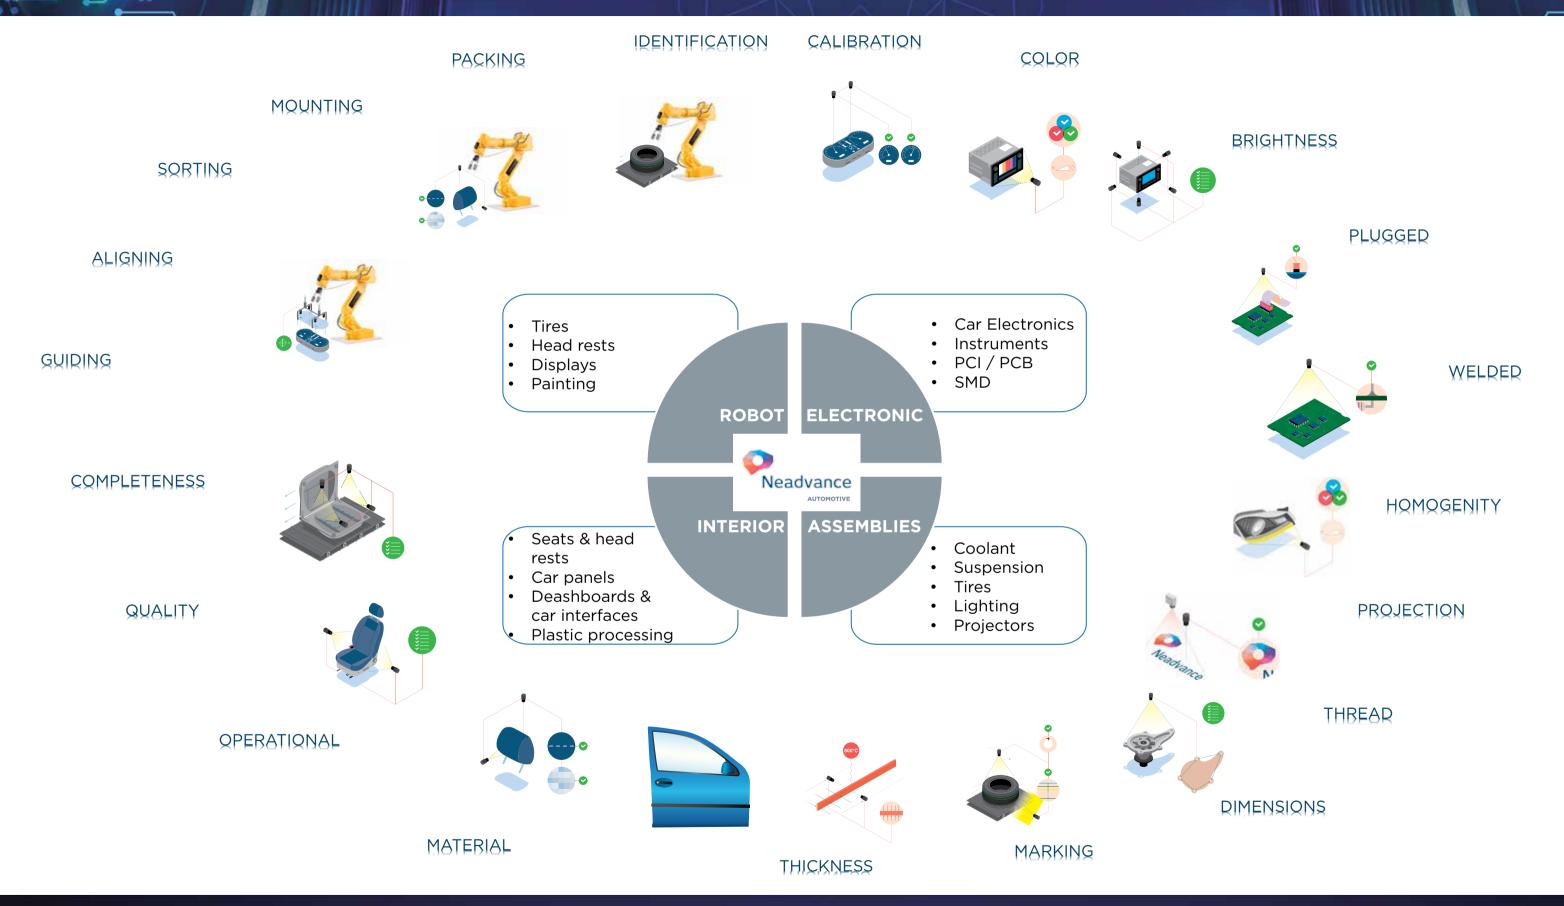

### OVERVIEW OF OUR SOLUTIONS FOR

**AUTOMOTIVE** 

In the automotive industry, Neadvance develops automated systems orientated to the inspection of the quality of a wide range of mechanical and electronic components.

Neadvance systems represent the vision and intelligence of robots while assembling components during the different production processes.