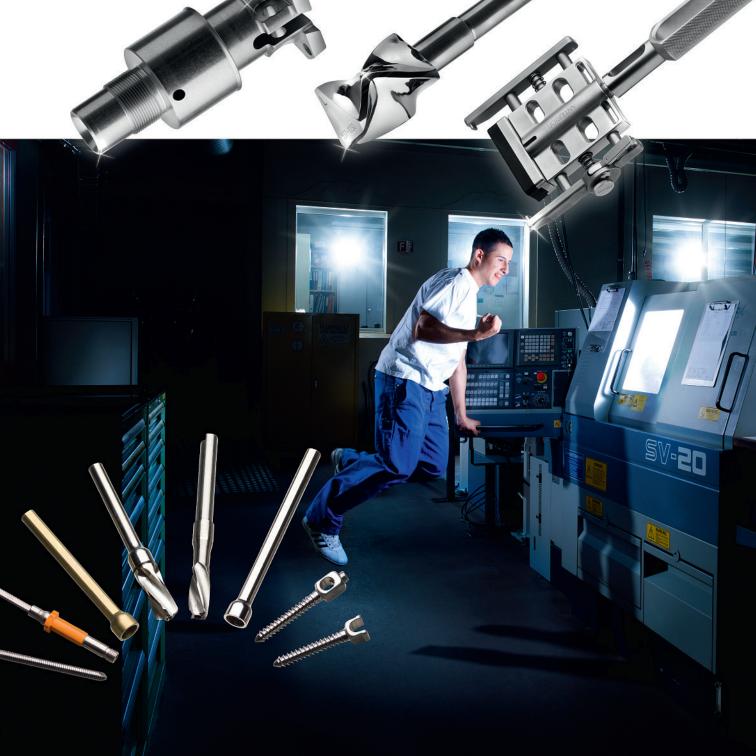

# **Turned and Milled parts**

All our Ypsotec's turned and milled parts are manufactured to the highest precision standards. Permanent investments in machinery and regular training of our experienced and professional employees are realized to meet our customer's requirements. Our flexibility is reflected in the variety of materials used in production: We process light and non-ferrous metals, steels as well as titanium, CoCr and PEEK.

# **Laser Technology**

Ypsotec provides high precision laser welding competencies utilizing the most modern

JAG laser technology and methodology. Our experienced professional personnel bring new cost effective solutions to the field of laser marking, laser engraving in addition to laser welding.