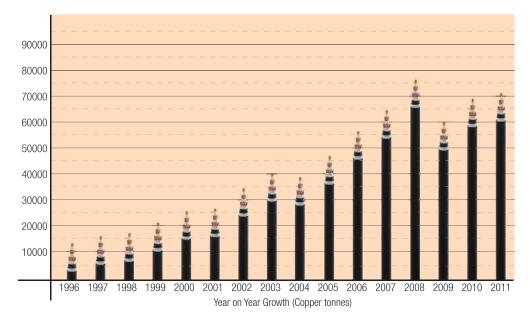

## EMPOWERING LIVES

Dubai Cable Company (Pvt) Ltd, a technologically advanced cable manufacturer, established - in 1979 by the Government of Dubai as a joint venture with BICC Cables.

The company has a manufacturing capacity of over 110,000 metal tonnes of high, medium and low voltage cables annually, with four state-of-the-art cable manufacturing factories, Ducab HV, a Copper Rod Plant, and a PVC compounding facility to meet the demands of its clientele.