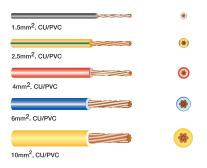

## **Building Wires**

- Manufactured in sizes of 1.5 / 2.5 / 4 / 6 / 10 (mm<sup>2</sup>)
- Rated 450/750V as per BS and SANS specifications
- Operating temperature up to 70°C
- Manufactured to higher temperature PVC