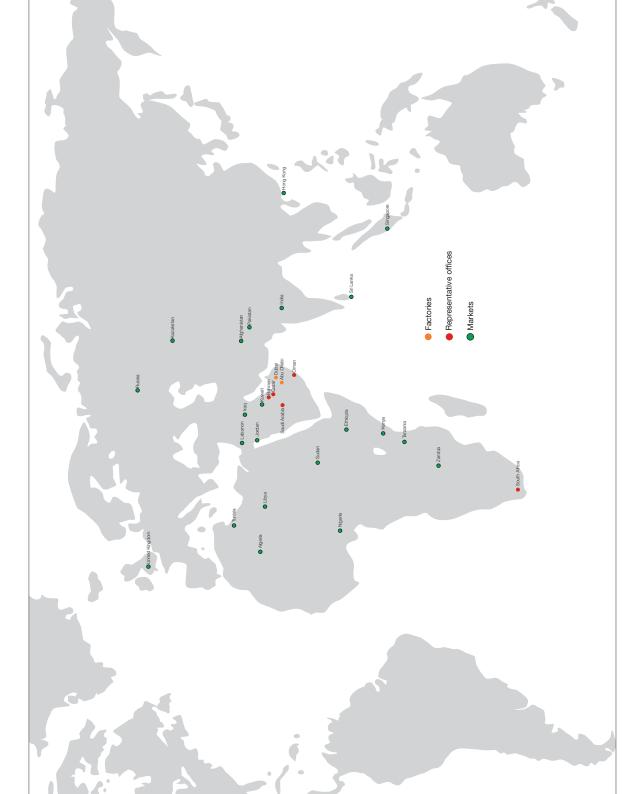

When it comes to advanced cable solutions, Ducab continues its status as the superbrand across the world in 40 countries. Ducab product range covers High Voltage cables up to 400kV, Ducab Powerplus Medium Voltage cables up to 33kV, Low Voltage power cables, control & auxiliary, wiring and lead-sheathed cables, Ducab Smokemaster - Low Smoke Zero Halogen cables, and Ducab Flam BICC (Fire Resistance cables), Flexible cables, Instrumentation and Pilot cables, cable components and cable accessories, as well as copper rod manufactured in Ducab's own copper rod plant.

## **Ducab Offices and Joint Ventures**