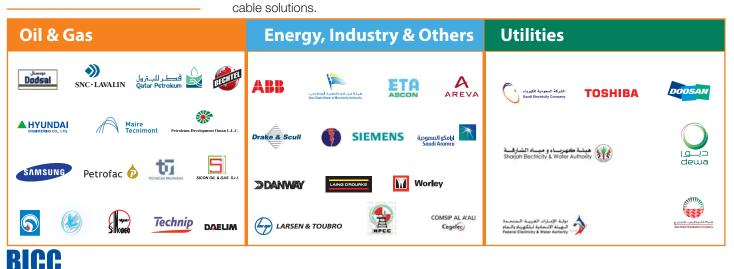

## **KEY PROJECTS**

Ducab advanced cable solutions have supported infrastructure development across Middle East and in Asia for numerous projects in multi-diversified sectors that include construction, utilities and oil, gas & petroleum (OGP).