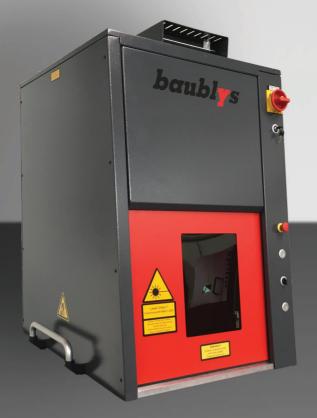

# SERIES BL2000

The table laser **Baublys BL2000** has a state of the art fiber laser with a long operating life available. It is equipped on a very compact space with the same effective technology as our industrial marking and engraving systems.

BL 2000 is maintenance-free and demands only an usual 230 volt outlet.

| Product specification |                                |
|-----------------------|--------------------------------|
| Laser type            | Ytterbium fibre laser          |
| Wave length           | 1064 nm                        |
| Pulse rate            | 20 - 200 kHz                   |
| Power                 | 10 - 100 W                     |
| Inscription area      | max. 180 x 180 mm              |
| Control               | CNC control                    |
| System software       | Windows 7 / Windows 10         |
| Measurements          | 800 x 600 x 900 mm (L x W x H) |
| Network connection    | Yes                            |