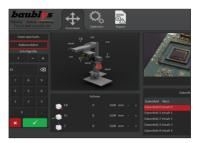

#### **HMI Interface**

Complete new designed and developed HMI-operating system with touch screen. Control and programming software is based on Windows 7 / Windows 10. Long standing experience in the application of engraving and marking ensures intuitive and simple programming.