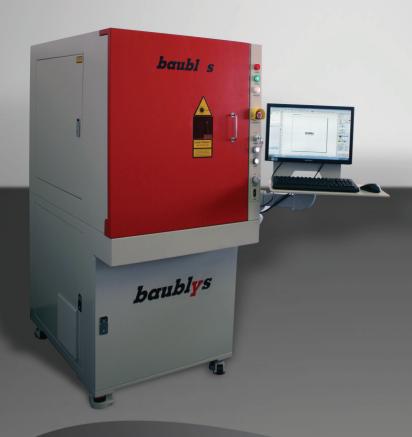

# SERIES BL3000

**Compact**, **robust**, **reliable**, these are the characteristics of the **BL3000** series. A machine with simple and time-proven technology paired with the latest laser technology is available at an extremely attractive price. A large processing space increases the user's flexibility.

All marking jobs can be carried out universally in all areas. All current laser types are available for this machine as well.