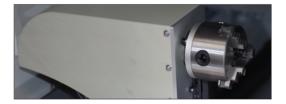

### **Indexing attachments**

Small and compact for circumferential inscriptions or marking of rotationally symmetrical parts.