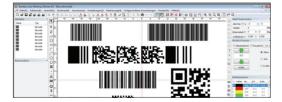

#### **Barcode module**

For easy and comfortable creation of codes and subsequent labeling of workpieces.