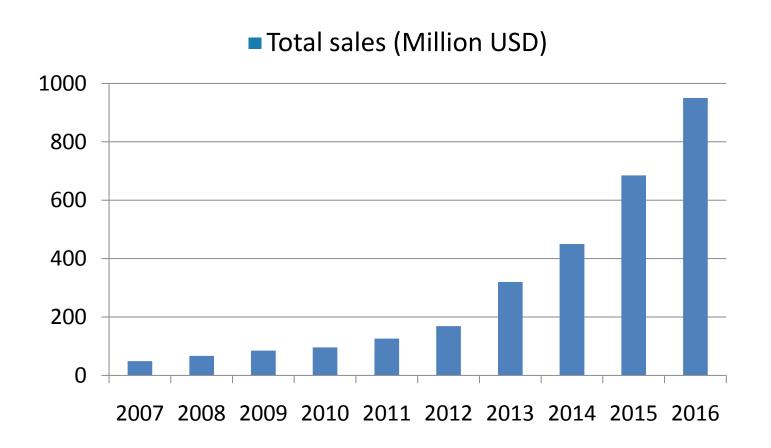

### SALES GROWTH OF 36% ANNUALLY OVER THE PAST TEN YEARS

**SALES & PROMOTION** 