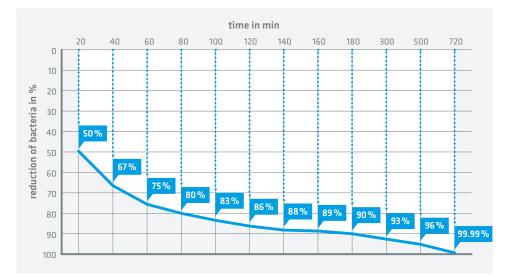

#### PROPERTIES

- » reduces the reproduction of dangerous germs between cleaning cycles
- » maximum temperature load: 200 °C
- » film thickness from 150 up to 1,500 nm
- » lifelong antimicrobial effectiveness (significantly antimicrobial according to ISO 22196 / JIS Z 2801:2010)
- » physiologically harmless (biocompatibility according to DIN EN ISO 10993-5)
- » abrasion-resistant (according to DIN EN 60068-2-70; minimum 100,000 cycles)
- » scratch-resistant (scratch hardness according to DIN EN ISO 1518 up to 20 N; pencil hardness according to DIN EN ISO 15184 up to 10 H)
- » abrasive hardness (cross-cut test according to DIN EN ISO 2409)
- » no change in haptic and optic quality of substrates
- » chemical-proof to customary detergents and disinfection methods
- » transparent, individually coloured on request or proof of presence by fluorescence particles
- » mechanically flexible