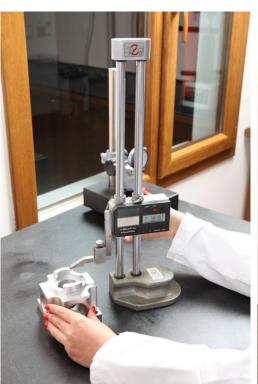

# QUALITY - Inspections & Tests

Quality Control is placed at incoming inspections, in process controls and final quality control to ensure the highest level of quality.

# QUALITY - Inspections & Tests

FER-RO fullfills the design and customer requirements of the components by making functional and metalurgical tests.