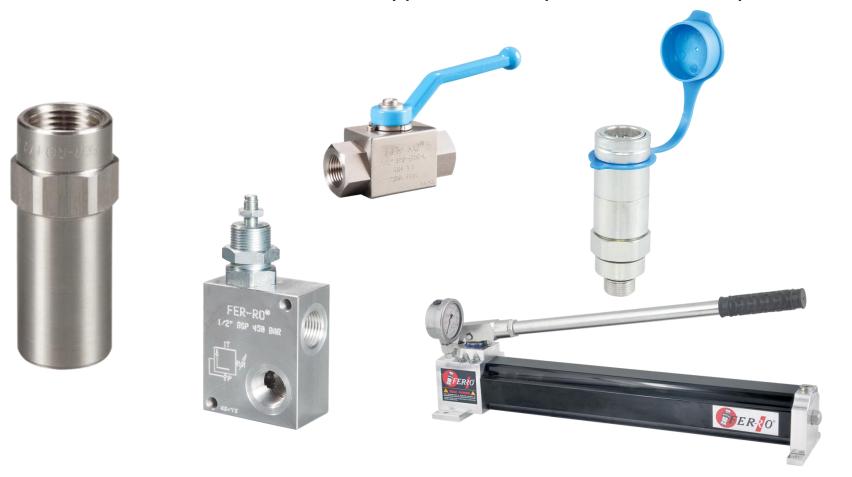

# **PRODUCTS**

There are more than 1.500 types of components in our portfolio.

# **PRODUCTS**

There are more than 1.500 types of components in our portfolio.

| 1  | QC SERISI HID.OTOMATIK REKORLAR<br>QC SERIES HYD. QUICK COUPLINGS                                                                                                          | 6-7   | A        | HP3000 SERİSİ HİD.3000 BAR ULTRA YÜK. BASINÇ OTOMATİK REKORLAR<br>HP3000 SERIES HYD. 3000 BAR ULTRA HIGH PRESS.QUICK COUPLINGS | 36-37 |
|----|----------------------------------------------------------------------------------------------------------------------------------------------------------------------------|-------|----------|--------------------------------------------------------------------------------------------------------------------------------|-------|
| 63 | QCPC SERISI HID. TOZ KAPAKLI OTOMATİK REKORLAR<br>QCPC SERIES HYD. QUICK COUPLINGS WITH DUST CAPS & PLUGS                                                                  | 8-9   | 45<br>24 | TAB SERISI TIR DORSE OTOMATIK FREN HAVA KAPLINLERI<br>TAB SERIES SEMI-TRAILER AIR BRAKE QUICK COUPLINGS                        | 38-39 |
| 8  | QCN SERISI HID.OTOMATIK REKORLAR (NPTF)<br>QCN SERIES HYD. QUICK COUPLINGS (NPTF)                                                                                          | 10-11 | F        | RX SERÍSÍ OTOMATÍK REKORLAR (ROX TARIM SERÍSÍ)<br>RX SERIES QUICK COUPLINGS (ROX AGRICULTURAL SERIES)                          | 40-41 |
|    | FF SERISI HID.DÜZ ALINLI OTOMATİK REKORLAR<br>FF SERIES HYD. FLAT FACE QUICK COUPLINGS                                                                                     | 12-13 | 6        | TARIM VE TRAKTÖR SERÍSÍ<br>AGRICULTURAL AND TRACTOR SERIES                                                                     | 42-43 |
| I  | FFHD SERÍSÍ HÍD.DÚZ ALINLI OTOMATÍK REKORLAR<br>FFHD SERIES HYD. FLAT FACE QUICK COUPLINGS<br>AGR SERI (KIRICLARA OZEL) - HEAVY DUTY (FOR HAMMERS & BREAKERS)              | 14-15 | G.       | PP SERISI PUSH-PULL (CIFT ETKILI) OTOMATIK REKORLAR PP SERIES PUSH-PULL TYPE QUICK COUPLINGS                                   | 44    |
| 1  | BT SERİSİ HİD.BİLYA GÖBEKLİ OTOMATİK REKOR SERİSİ<br>BT SERIES HYD. BALL SHUT-OFF TYPE QUICK COUPLINGS                                                                     | 16-17 | 1        | LPG EMNÍYET KAPLÍNÍ SERÍSÍ<br>LPG SERIES BREAKAWAY COUPLINGS                                                                   | 45    |
| 1  | OCHD SERİSİ HİD.YÜKSEK BASINÇ OTOMATİK REKORLAR<br>OCHD SERIES HYD. HIGH PRESSURE QUICK COUPLINGS                                                                          | 18-19 |          | TC SERISI HID.MANOMETRE TEST REKORLARI<br>TC SERIES HYD. TEST COUPLINGS                                                        | 46-47 |
| 19 | ST SERİSİ HİD. VİDALI YÜKSEK BASINÇ REKORLAR<br>ST SERIES HYD. HIGH PRESSURE SCREW COUPLINGS                                                                               | 20-21 | Q        | TH SERISI HID.MANOMETRE TEST HORTUMLARI<br>TH SERIES HYD. TEST HOSES                                                           | 48    |
| F  | STHD SERÍSÍ HÍÐ. VÍÐALI YUK. BASINC REKORLAR<br>STHD SERIES HYÐ. HIGH PRESS. SCREW TYPE COUPLINGS<br>AÐR SERÍ (KIRICLARA ÖZL) - HEAVY DUTY SERIES (FOR HAMMERS & BREAKERS) | 22-13 | 0        | CVP SERISI HID.POPETLI ÇEK VALFLER<br>CVP SERIES HYD. POPPET TYPE CHECK VALVES                                                 | 49    |
| #  | STHF SERISI HÍD. VÍDALI YÜK. BASINÇ REKORLAR (YÜK. DEBİLİ)<br>STHF SERIES HYD. H.PRESS.CREW TYPE COUPLINGS (H.P.LOW)                                                       | 24-25 | 0        | SJ SERÍSÍ HÍD.DÖNER BAĞLANTI REKORLARI<br>SJ SERIES HYD. SWIVEL JOINTS                                                         | 50-51 |
| 1  | OCSS SERİSİ AISI 316-L PASLANMAZ OTOMATİK REKORLAR<br>OCSS SERIES AISI 316-L STAINL STEEL QUICK COUPLINGS                                                                  | 26-27 | W        | CV SERISI HID.ÇEK VALFLER<br>CV SERIES HYD. CHECK VALVES                                                                       | 52-53 |
| 7  | OCBR SERİSİ PİRİNÇ OTOMATİK REKORLAR<br>OCBR SERIES BRASS QUICK COUPLINGS                                                                                                  | 28-29 | 11       | CVSS SERÍSÍ AISI 316-L PASLANMAZ ÇEK VALFLER<br>CVSS SERIES AISI 316-L STAINLESS STEEL CHECK VALVES                            | 54-55 |
| 6  | OCAC SERİSİ HİD.YAYLI KAPAKLI OTOMATİK REKORLAR<br>OCAC SERIES HYD.QUICK COUPLINGS WITH AUTOMATIC SPRING COVER                                                             | 30-31 | 67       | HB SERISI HID.HORTUM PATLAMA VALFLERI<br>HB SERIES HYD. HOSE BREAK VALVES                                                      | 56-57 |
| 9  | HP700 SERIS HID.700 BAR VIDALI ULTRA YUK.BASINÇ REKORLAR (ENERPAC UYUMLU)<br>HP700 SERIES HID.700 BAR SOREW TYPE U.HIGH PRESS.COUPLINGS (ENERPAC INTERCHANGE)              | 32-33 | D        | SC SERİSİ HİD.PİLOT KUMANDALI ÇEK VALFLER<br>SC SERIES HYD. SINGLE PILOT OPERATED CHECK VALVES                                 | 58-59 |
| 1  | HP2000 SERISI HID.2000 BAR ULTRA YÜK.BASINÇ OTOMATİK REKORLAR<br>HP2000 SERIES HYD. 2000 BAR ULTRA HIGH PRESS QUICK COUPLINGS                                              | 34-35 | 4        | DC SERISI HID.IKIZ KILIT VALFLERI<br>DC SERIES HYD. DOUBLE PILOT OPERATED CHECK VALVES                                         | 60-61 |

|     | LS SERISI HID.VEYA VALFLERI<br>LS SERIES HYDRAULIC LOAD SHUTTLE VALVES                                                                      | 62-63 |           | P2C SERİSİ HİD.YÜK. BASINÇ EL POMPALARI (YUVARLAK TİP)<br>P2C SERIES HYD.HIGH PRESSURE HAND PUMPS (CYLIN.TYPE)                                                                        | 92-93   |
|-----|---------------------------------------------------------------------------------------------------------------------------------------------|-------|-----------|---------------------------------------------------------------------------------------------------------------------------------------------------------------------------------------|---------|
|     | PR SERISI HID.DIREKT EMNİYET VALFLERİ<br>PR SERIES HYD. PRESSURE RELIEF VALVES                                                              | 64-65 |           | P2R SERİSİ HİDROLİK YÜKSEK BASINÇ EL POMPALARI<br>(DİKDORTGEN TİP) - YÜKSEK YAĞ HACİMLİ -<br>P2R SERIES HYDRAULIC HIGH PRESSURE HAND PUMPS<br>(RECTANGULAR TYPE) – LARGE OIL CAPACITY | 94-95   |
| 3   | FC SERÍSÍ HÍD.ÇEKSÍZ HIZ AYAR VALFLERÍ<br>FC SERIES HYD. FLOW CONTROL VALVES                                                                | 66-67 | (C) (S)   | CPS SERİSİ HİD. YÜK. BASINÇ YATIK TİP TEK ETKİLİ SİLİNDİRLER<br>CPS SERIES HYD. HIGH PRESS.FLAT TYPE SINGLE ACTING CYLINDERS                                                          | 96-97   |
| 4   | FCC SERISI HID.ÇEKLÎ HIZ AYAR VALFLERÎ<br>FCC SERIES HYD. FLOW CONTROL VALVES WITH CHECK                                                    | 68-69 | e e       | CRSS SERİSİ HİDROLİK YÜK BASINÇ TEK ETKİLİ SILİNDİRLER<br>CRSS SERIES HYDRAULIC H.PRESS.SINGLE ACT.CYLINDERS                                                                          | 98-99   |
| 0   | BV2 SERISI HİD.2 YOLLU KÜRESEL VANALAR<br>BV2 SERIES HYD. 2-WAY BALL VALVES                                                                 | 70-71 | 600 miles | CRS SERISI HID. YÜK. BASINÇ TEK ETKILI SILINDIRLER<br>CRS SERIES HYD. H.PRESS.SINGLE ACTING CYLINDERS                                                                                 | 100-101 |
| 1   | BV2SS SERISI HID 2 YOLLU AISI 316-L PASLAWMAZ KÜR VANALAR<br>BV2SS SERIES HYD. 2-WAY AISI 316-L STAINL STEEL BALL VALVES                    | 72-73 | AND THE   | CRSSH SERİSİ HİD. YÜK. BASINÇ TEK ETKİLİ ORTASI BOŞ SİLİNDİRLER<br>CRSSH SERİES HY. HIGH.PRESS. SINGLE ACT. HOLLOW CYLINDERS                                                          | 102-103 |
| 9   | BV2M SERÍSÍ HÍD.2 YOLLU METRÍK KÜRESEL VANALAR<br>BV2M SERIES HYD. 2-WAY METRIC BALL VALVES                                                 | 74-75 |           | CRAS SERİSİ HİD.YÜK.BASINÇ TEK ETKİLİ ALÜM.SİLİNDİRLER<br>CRAS SERIES HYD H.PRES.SINGLE ACTING ALU.CYLINDERS                                                                          | 104-105 |
| 4   | BV2FB SERİSİ HİD.2 YOLLU TAM GEÇİŞLİ KÜRESEL VANALAR<br>BV2FB SERİES HYD. 2-WAY FULL BORE BALL VALVES                                       | 76-77 |           | CRSSD SERİSİ HİD. YÜK. BASINÇ ÇİFT ETKİLİ SILİNDİRLER<br>CRSSD SERIES HYD. HIGH PRESSURE DOUBLE ACTING CYLINDERS                                                                      | 106-107 |
|     | BV2HD SERİSİ HİD.2 YOLLU KÜRESEL VANALAR (KIRICILAR İÇİN)<br>BV2HD SERIES HYD. 2-WAY BALL VALVES (FOR HAMMERS & BREAKERS)                   | 78-79 |           | CRSSHD SERİSİ HİD. YÜK. BASINÇ ÇİFT ETKİLİ ORTASI BOŞ SİLİNDİRLER<br>CRSSHD SERIES HYD. HIGH PRESSURE DOUBLE ACTING HOLLOW CYLINDERS                                                  | 108-109 |
| 28  | BV3 SERISI HİD.3 YOLLU KÜRESEL VANALAR<br>BV3 SERIES HYD. 3-WAY BALL VALVES                                                                 | 80-81 | Ţ         | CRASD SERİSİ HİD.YÜK BASINÇ ÇİFT ETKİLİ <mark>ALÜMINYUM.SİLİNDİRLER</mark><br>CRASD SERIES HYD.H.PRESS.DOUBLE ACT. ALUMINIUM.CYLINDERS                                                | 110-111 |
| 200 | BV3SS SERISI HID.3 YOLLU AISI 316-L PASLANMAZ KÜR VANALAR<br>BV3SS SERIES HYD. 3-WAY AISI 316-L ST.STEEL BALL VALVES                        | 82-83 |           | 700 BAR SISTEM EKIPMANLARI<br>700 BAR SYSTEM COMPONENTS                                                                                                                               | 112-113 |
| (B) | BV3A SERİSİ HİD.3 YOLLU ALÜMİNYUM KÜR.VANALAR<br>BV3A SERIES HYD. 3-WAY ALUMINIUM BALL VALVES                                               | 84-85 |           | FMBNG06 SERISI HID. NG06 VALF PLEYTLERI<br>FMBNG06 SERIES HYDRAULIC NG06 SUBPLATES                                                                                                    | 114-115 |
| 3   | BV3C SERÍSÍ HÍD.3 YOLLU DÖKÜM KÜRESEL VANALAR BV3C SERIES HYD. 3-WAY CAST IRON BALL VALVES (GGG-50 SFERO DÖKÜM) -(GGG-50 NODULAR CAST IRON) | 86-87 |           | FMBNG06-RC SERİSİ HİD. NG06 VALF PLEYTLERİ (ALTTAN ÇIKIŞLI)<br>FMBNG06-RC SERIES HYDRAULIC NG06 SUBPLATES<br>REAR CONNECTION                                                          | 116     |
| -   | PN25 SERÍSÍ PNÖMATÍK OTOMATÍK REKORLAR<br>PN25 SERIES PNEUMATIC QUICK COUPLINGS                                                             | 88-89 |           | FMBNG10 SERİSİ HİD. NG10 VALF PLEYTLERİ<br>FMBNG10 SERIES HYD. NG10 SUBPLATES                                                                                                         | 117-118 |
| PA  | PN21 SERÍSÍ MÍNÍ TÍP PNÖMATÍK OTOMATÍK REKORLAR<br>PN21 SERIES MINI TYPE PNEUMATIC QUICK COUPLINGS                                          | 90-91 | do        | FMBNG10-RC SERİSİ HİD.NG10 VALF PLEYTLERİ (ALTTAN ÇIKIŞLI)<br>FMBNG10-RC SERIES HYD NG10 SUBPLATES<br>REAR CONNECTION                                                                 | 119     |
|     |                                                                                                                                             |       | _         |                                                                                                                                                                                       |         |