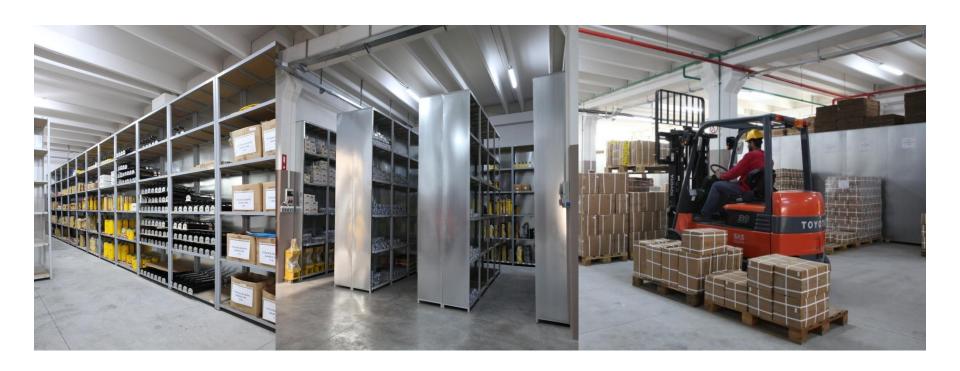

# STOCKS & DELIVERY

There are more than 1.500 types of components in the stocks of FER-RO and ready to delivery from stocks.