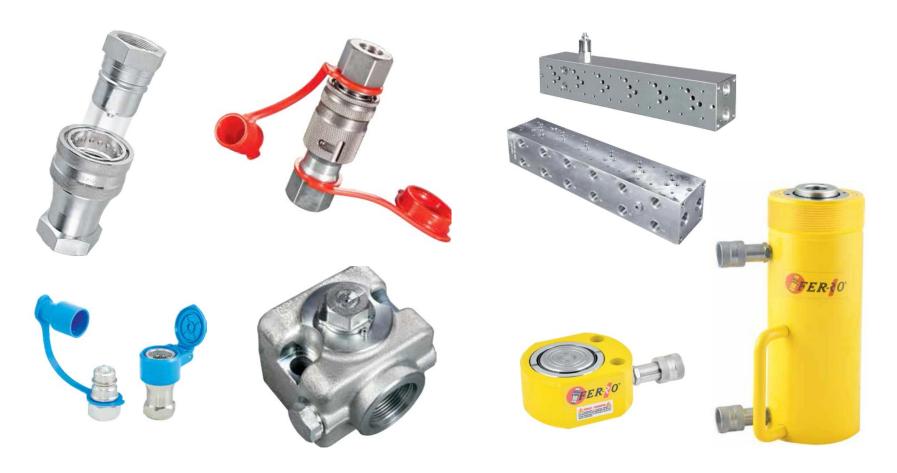

# **PRODUCTS**

There are more than 1.500 types of components in our portfolio.

# **PRODUCTS**

There are more than 1.500 types of components in our portfolio.

| 1  | QC SERISI HID.OTOMATIK REKORLAR<br>QC SERIES HYD. QUICK COUPLINGS                                                                                                          | 6-7   | A        | HP3000 SERİSİ HİD.3000 BAR ULTRA YÜK. BASINÇ OTOMATİK REKORLAR<br>HP3000 SERIES HYD. 3000 BAR ULTRA HIGH PRESS.QUICK COUPLINGS | 36-37 |
|----|----------------------------------------------------------------------------------------------------------------------------------------------------------------------------|-------|----------|--------------------------------------------------------------------------------------------------------------------------------|-------|
| 63 | QCPC SERISI HID. TOZ KAPAKLI OTOMATİK REKORLAR<br>QCPC SERIES HYD. QUICK COUPLINGS WITH DUST CAPS & PLUGS                                                                  | 8-9   | 45<br>24 | TAB SERISI TIR DORSE OTOMATIK FREN HAVA KAPLINLERI<br>TAB SERIES SEMI-TRAILER AIR BRAKE QUICK COUPLINGS                        | 38-39 |
| 8  | QCN SERISI HID.OTOMATIK REKORLAR (NPTF)<br>QCN SERIES HYD. QUICK COUPLINGS (NPTF)                                                                                          | 10-11 | F        | RX SERÍSÍ OTOMATÍK REKORLAR (ROX TARIM SERÍSÍ)<br>RX SERIES QUICK COUPLINGS (ROX AGRICULTURAL SERIES)                          | 40-41 |
|    | FF SERISI HID.DÜZ ALINLI OTOMATİK REKORLAR<br>FF SERIES HYD. FLAT FACE QUICK COUPLINGS                                                                                     | 12-13 | 6        | TARIM VE TRAKTÖR SERÍSÍ<br>AGRICULTURAL AND TRACTOR SERIES                                                                     | 42-43 |
| I  | FFHD SERÍSÍ HÍD.DÚZ ALINLI OTOMATÍK REKORLAR<br>FFHD SERIES HYD. FLAT FACE QUICK COUPLINGS<br>AGR SERI (KIRICLARA OZEL) - HEAVY DUTY (FOR HAMMERS & BREAKERS)              | 14-15 | G.       | PP SERISI PUSH-PULL (CIFT ETKILI) OTOMATIK REKORLAR PP SERIES PUSH-PULL TYPE QUICK COUPLINGS                                   | 44    |
| 1  | BT SERİSİ HİD.BİLYA GÖBEKLİ OTOMATİK REKOR SERİSİ<br>BT SERIES HYD. BALL SHUT-OFF TYPE QUICK COUPLINGS                                                                     | 16-17 | 1        | LPG EMNÍYET KAPLÍNÍ SERÍSÍ<br>LPG SERIES BREAKAWAY COUPLINGS                                                                   | 45    |
| 1  | OCHD SERİSİ HİD.YÜKSEK BASINÇ OTOMATİK REKORLAR<br>OCHD SERIES HYD. HIGH PRESSURE QUICK COUPLINGS                                                                          | 18-19 |          | TC SERISI HID.MANOMETRE TEST REKORLARI<br>TC SERIES HYD. TEST COUPLINGS                                                        | 46-47 |
| 19 | ST SERİSİ HİD. VİDALI YÜKSEK BASINÇ REKORLAR<br>ST SERIES HYD. HIGH PRESSURE SCREW COUPLINGS                                                                               | 20-21 | Q        | TH SERISI HID.MANOMETRE TEST HORTUMLARI<br>TH SERIES HYD. TEST HOSES                                                           | 48    |
| F  | STHD SERÍSÍ HÍÐ. VÍÐALI YUK. BASINC REKORLAR<br>STHD SERIES HYÐ. HIGH PRESS. SCREW TYPE COUPLINGS<br>AÐR SERÍ (KIRICLARA ÖZL) - HEAVY DUTY SERIES (FOR HAMMERS & BREAKERS) | 22-13 | 0        | CVP SERISI HID.POPETLI ÇEK VALFLER<br>CVP SERIES HYD. POPPET TYPE CHECK VALVES                                                 | 49    |
| #  | STHF SERISI HÍD. VÍDALI YÜK. BASINÇ REKORLAR (YÜK. DEBİLİ)<br>STHF SERIES HYD. H.PRESS.CREW TYPE COUPLINGS (H.P.LOW)                                                       | 24-25 | 0        | SJ SERÍSÍ HÍD.DÖNER BAĞLANTI REKORLARI<br>SJ SERIES HYD. SWIVEL JOINTS                                                         | 50-51 |
| 1  | OCSS SERİSİ AISI 316-L PASLANMAZ OTOMATİK REKORLAR<br>OCSS SERIES AISI 316-L STAINL STEEL QUICK COUPLINGS                                                                  | 26-27 | W        | CV SERISI HID.ÇEK VALFLER<br>CV SERIES HYD. CHECK VALVES                                                                       | 52-53 |
| 7  | OCBR SERİSİ PİRİNÇ OTOMATİK REKORLAR<br>OCBR SERIES BRASS QUICK COUPLINGS                                                                                                  | 28-29 | 11       | CVSS SERÍSÍ AISI 316-L PASLANMAZ ÇEK VALFLER<br>CVSS SERIES AISI 316-L STAINLESS STEEL CHECK VALVES                            | 54-55 |
| 6  | OCAC SERİSİ HİD.YAYLI KAPAKLI OTOMATİK REKORLAR<br>OCAC SERIES HYD.QUICK COUPLINGS WITH AUTOMATIC SPRING COVER                                                             | 30-31 | 67       | HB SERISI HID.HORTUM PATLAMA VALFLERI<br>HB SERIES HYD. HOSE BREAK VALVES                                                      | 56-57 |
| 9  | HP700 SERIS HID.700 BAR VIDALI ULTRA YUK.BASINÇ REKORLAR (ENERPAC UYUMLU)<br>HP700 SERIES HID.700 BAR SOREW TYPE U.HIGH PRESS.COUPLINGS (ENERPAC INTERCHANGE)              | 32-33 | D        | SC SERİSİ HİD.PİLOT KUMANDALI ÇEK VALFLER<br>SC SERIES HYD. SINGLE PILOT OPERATED CHECK VALVES                                 | 58-59 |
| 1  | HP2000 SERISI HID.2000 BAR ULTRA YÜK.BASINÇ OTOMATİK REKORLAR<br>HP2000 SERIES HYD. 2000 BAR ULTRA HIGH PRESS QUICK COUPLINGS                                              | 34-35 | 4        | DC SERISI HID.IKIZ KILIT VALFLERI<br>DC SERIES HYD. DOUBLE PILOT OPERATED CHECK VALVES                                         | 60-61 |

|     | LS SERISI HID.VEYA VALFLERI<br>LS SERIES HYDRAULIC LOAD SHUTTLE VALVES                                                                      | 62-63 |           | P2C SERİSİ HİD.YÜK. BASINÇ EL POMPALARI (YUVARLAK TİP)<br>P2C SERIES HYD.HIGH PRESSURE HAND PUMPS (CYLIN.TYPE)                                                                        | 92-93   |
|-----|---------------------------------------------------------------------------------------------------------------------------------------------|-------|-----------|---------------------------------------------------------------------------------------------------------------------------------------------------------------------------------------|---------|
|     | PR SERISI HID.DIREKT EMNİYET VALFLERİ<br>PR SERIES HYD. PRESSURE RELIEF VALVES                                                              | 64-65 |           | P2R SERİSİ HİDROLİK YÜKSEK BASINÇ EL POMPALARI<br>(DİKDORTGEN TİP) - YÜKSEK YAĞ HACİMLİ -<br>P2R SERIES HYDRAULIC HIGH PRESSURE HAND PUMPS<br>(RECTANGULAR TYPE) – LARGE OIL CAPACITY | 94-95   |
| 3   | FC SERÍSÍ HÍD.ÇEKSÍZ HIZ AYAR VALFLERÍ<br>FC SERIES HYD. FLOW CONTROL VALVES                                                                | 66-67 | (C) (S)   | CPS SERİSİ HİD. YÜK. BASINÇ YATIK TİP TEK ETKİLİ SİLİNDİRLER<br>CPS SERIES HYD. HIGH PRESS.FLAT TYPE SINGLE ACTING CYLINDERS                                                          | 96-97   |
| 4   | FCC SERISI HID.ÇEKLÎ HIZ AYAR VALFLERÎ<br>FCC SERIES HYD. FLOW CONTROL VALVES WITH CHECK                                                    | 68-69 | e e       | CRSS SERİSİ HİDROLİK YÜK BASINÇ TEK ETKİLİ SILİNDİRLER<br>CRSS SERIES HYDRAULIC H.PRESS.SINGLE ACT.CYLINDERS                                                                          | 98-99   |
| 0   | BV2 SERISI HİD.2 YOLLU KÜRESEL VANALAR<br>BV2 SERIES HYD. 2-WAY BALL VALVES                                                                 | 70-71 | 600 miles | CRS SERISI HID. YÜK. BASINÇ TEK ETKILI SILINDIRLER<br>CRS SERIES HYD. H.PRESS.SINGLE ACTING CYLINDERS                                                                                 | 100-101 |
| 1   | BV2SS SERISI HID 2 YOLLU AISI 316-L PASLAWMAZ KÜR VANALAR<br>BV2SS SERIES HYD. 2-WAY AISI 316-L STAINL STEEL BALL VALVES                    | 72-73 | AND THE   | CRSSH SERİSİ HİD. YÜK. BASINÇ TEK ETKİLİ ORTASI BOŞ SİLİNDİRLER<br>CRSSH SERİES HY. HIGH.PRESS. SINGLE ACT. HOLLOW CYLINDERS                                                          | 102-103 |
| 9   | BV2M SERÍSÍ HÍD.2 YOLLU METRÍK KÜRESEL VANALAR<br>BV2M SERIES HYD. 2-WAY METRIC BALL VALVES                                                 | 74-75 |           | CRAS SERİSİ HİD.YÜK.BASINÇ TEK ETKİLİ ALÜM.SİLİNDİRLER<br>CRAS SERIES HYD H.PRES.SINGLE ACTING ALU.CYLINDERS                                                                          | 104-105 |
| 4   | BV2FB SERİSİ HİD.2 YOLLU TAM GEÇİŞLİ KÜRESEL VANALAR<br>BV2FB SERİES HYD. 2-WAY FULL BORE BALL VALVES                                       | 76-77 |           | CRSSD SERİSİ HİD. YÜK. BASINÇ ÇİFT ETKİLİ SILİNDİRLER<br>CRSSD SERIES HYD. HIGH PRESSURE DOUBLE ACTING CYLINDERS                                                                      | 106-107 |
|     | BV2HD SERİSİ HİD.2 YOLLU KÜRESEL VANALAR (KIRICILAR İÇİN)<br>BV2HD SERIES HYD. 2-WAY BALL VALVES (FOR HAMMERS & BREAKERS)                   | 78-79 |           | CRSSHD SERİSİ HİD. YÜK. BASINÇ ÇİFT ETKİLİ ORTASI BOŞ SİLİNDİRLER<br>CRSSHD SERIES HYD. HIGH PRESSURE DOUBLE ACTING HOLLOW CYLINDERS                                                  | 108-109 |
| 28  | BV3 SERISI HİD.3 YOLLU KÜRESEL VANALAR<br>BV3 SERIES HYD. 3-WAY BALL VALVES                                                                 | 80-81 | Ţ         | CRASD SERİSİ HİD.YÜK BASINÇ ÇİFT ETKİLİ <mark>ALÜMINYUM.SİLİNDİRLER</mark><br>CRASD SERIES HYD.H.PRESS.DOUBLE ACT. ALUMINIUM.CYLINDERS                                                | 110-111 |
| 200 | BV3SS SERISI HID.3 YOLLU AISI 316-L PASLANMAZ KÜR VANALAR<br>BV3SS SERIES HYD. 3-WAY AISI 316-L ST.STEEL BALL VALVES                        | 82-83 |           | 700 BAR SISTEM EKIPMANLARI<br>700 BAR SYSTEM COMPONENTS                                                                                                                               | 112-113 |
| (B) | BV3A SERİSİ HİD.3 YOLLU ALÜMİNYUM KÜR.VANALAR<br>BV3A SERIES HYD. 3-WAY ALUMINIUM BALL VALVES                                               | 84-85 |           | FMBNG06 SERISI HID. NG06 VALF PLEYTLERI<br>FMBNG06 SERIES HYDRAULIC NG06 SUBPLATES                                                                                                    | 114-115 |
| 3   | BV3C SERÍSÍ HÍD.3 YOLLU DÖKÜM KÜRESEL VANALAR BV3C SERIES HYD. 3-WAY CAST IRON BALL VALVES (GGG-50 SFERO DÖKÜM) -(GGG-50 NODULAR CAST IRON) | 86-87 |           | FMBNG06-RC SERİSİ HİD. NG06 VALF PLEYTLERİ (ALTTAN ÇIKIŞLI)<br>FMBNG06-RC SERIES HYDRAULIC NG06 SUBPLATES<br>REAR CONNECTION                                                          | 116     |
| -   | PN25 SERÍSÍ PNÖMATÍK OTOMATÍK REKORLAR<br>PN25 SERIES PNEUMATIC QUICK COUPLINGS                                                             | 88-89 |           | FMBNG10 SERİSİ HİD. NG10 VALF PLEYTLERİ<br>FMBNG10 SERIES HYD. NG10 SUBPLATES                                                                                                         | 117-118 |
| PA  | PN21 SERÍSÍ MÍNÍ TÍP PNÖMATÍK OTOMATÍK REKORLAR<br>PN21 SERIES MINI TYPE PNEUMATIC QUICK COUPLINGS                                          | 90-91 | do        | FMBNG10-RC SERİSİ HİD.NG10 VALF PLEYTLERİ (ALTTAN ÇIKIŞLI)<br>FMBNG10-RC SERIES HYD NG10 SUBPLATES<br>REAR CONNECTION                                                                 | 119     |
|     |                                                                                                                                             |       | _         |                                                                                                                                                                                       |         |