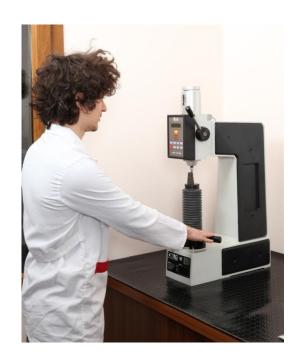

# QUALITY - Inspections & Tests

Quality Control is placed at incoming inspections, in process controls and final quality control to ensure the highest level of quality.

# QUALITY - Inspections & Tests

FER-RO fullfills the design and customer requirements of the components by making functional and metalurgical tests.