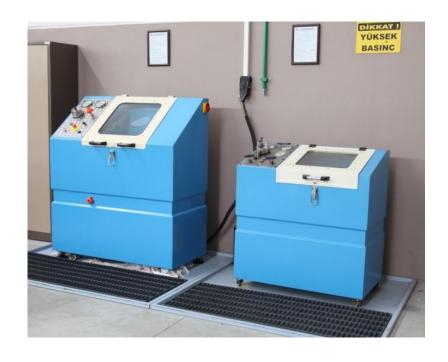

# QUALITY - Inspections & Tests

Quality Control is placed at incoming inspections, in process controls and final quality control to ensure the highest level of quality.

# QUALITY - Inspections & Tests

FER-RO fullfills the design and customer requirements of the components by making functional and metalurgical tests.