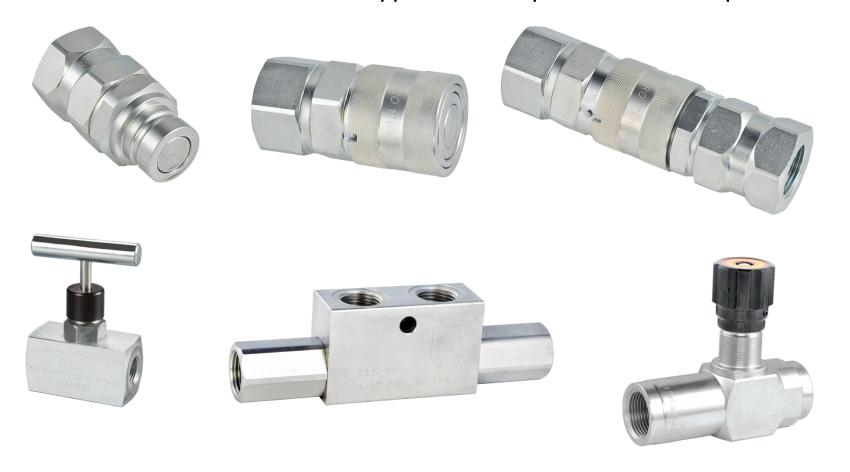

# **PRODUCTS**

There are more than 1.500 types of components in our portfolio.

# **PRODUCTS**

There are more than 1.500 types of components in our portfolio.

| 1  | QC SERISI HID.OTOMATIK REKORLAR<br>QC SERIES HYD. QUICK COUPLINGS                                                                                                          | 6-7   | A        | HP3000 SERİSİ HİD.3000 BAR ULTRA YÜK. BASINÇ OTOMATİK REKORLAR<br>HP3000 SERIES HYD. 3000 BAR ULTRA HIGH PRESS.QUICK COUPLINGS | 36-37 |
|----|----------------------------------------------------------------------------------------------------------------------------------------------------------------------------|-------|----------|--------------------------------------------------------------------------------------------------------------------------------|-------|
| 63 | QCPC SERISI HID. TOZ KAPAKLI OTOMATİK REKORLAR<br>QCPC SERIES HYD. QUICK COUPLINGS WITH DUST CAPS & PLUGS                                                                  | 8-9   | 45<br>24 | TAB SERISI TIR DORSE OTOMATIK FREN HAVA KAPLINLERI<br>TAB SERIES SEMI-TRAILER AIR BRAKE QUICK COUPLINGS                        | 38-39 |
| 8  | QCN SERISI HID.OTOMATIK REKORLAR (NPTF)<br>QCN SERIES HYD. QUICK COUPLINGS (NPTF)                                                                                          | 10-11 | F        | RX SERÍSÍ OTOMATÍK REKORLAR (ROX TARIM SERÍSÍ)<br>RX SERIES QUICK COUPLINGS (ROX AGRICULTURAL SERIES)                          | 40-41 |
|    | FF SERISI HID.DÜZ ALINLI OTOMATİK REKORLAR<br>FF SERIES HYD. FLAT FACE QUICK COUPLINGS                                                                                     | 12-13 | 6        | TARIM VE TRAKTÖR SERÍSÍ<br>AGRICULTURAL AND TRACTOR SERIES                                                                     | 42-43 |
| I  | FFHD SERÍSÍ HÍD.DÚZ ALINLI OTOMATÍK REKORLAR<br>FFHD SERIES HYD. FLAT FACE QUICK COUPLINGS<br>AGR SERI (KIRICLARA OZEL) - HEAVY DUTY (FOR HAMMERS & BREAKERS)              | 14-15 | G.       | PP SERISI PUSH-PULL (CIFT ETKILI) OTOMATIK REKORLAR PP SERIES PUSH-PULL TYPE QUICK COUPLINGS                                   | 44    |
| 1  | BT SERİSİ HİD.BİLYA GÖBEKLİ OTOMATİK REKOR SERİSİ<br>BT SERIES HYD. BALL SHUT-OFF TYPE QUICK COUPLINGS                                                                     | 16-17 | 1        | LPG EMNÍYET KAPLÍNÍ SERÍSÍ<br>LPG SERIES BREAKAWAY COUPLINGS                                                                   | 45    |
| 1  | OCHD SERİSİ HİD.YÜKSEK BASINÇ OTOMATİK REKORLAR<br>OCHD SERIES HYD. HIGH PRESSURE QUICK COUPLINGS                                                                          | 18-19 |          | TC SERISI HID.MANOMETRE TEST REKORLARI<br>TC SERIES HYD. TEST COUPLINGS                                                        | 46-47 |
| 19 | ST SERİSİ HİD. VİDALI YÜKSEK BASINÇ REKORLAR<br>ST SERIES HYD. HIGH PRESSURE SCREW COUPLINGS                                                                               | 20-21 | Q        | TH SERISI HID.MANOMETRE TEST HORTUMLARI<br>TH SERIES HYD. TEST HOSES                                                           | 48    |
| F  | STHD SERÍSÍ HÍÐ. VÍÐALI YUK. BASINC REKORLAR<br>STHD SERIES HYÐ. HIGH PRESS. SCREW TYPE COUPLINGS<br>AÐR SERÍ (KIRICLARA ÖZL) - HEAVY DUTY SERIES (FOR HAMMERS & BREAKERS) | 22-13 | 0        | CVP SERISI HID.POPETLI ÇEK VALFLER<br>CVP SERIES HYD. POPPET TYPE CHECK VALVES                                                 | 49    |
| #  | STHF SERISI HÍD. VÍDALI YÜK. BASINÇ REKORLAR (YÜK. DEBİLİ)<br>STHF SERIES HYD. H.PRESS.CREW TYPE COUPLINGS (H.P.LOW)                                                       | 24-25 | 0        | SJ SERÍSÍ HÍD.DÖNER BAĞLANTI REKORLARI<br>SJ SERIES HYD. SWIVEL JOINTS                                                         | 50-51 |
| 1  | OCSS SERİSİ AISI 316-L PASLANMAZ OTOMATİK REKORLAR<br>OCSS SERIES AISI 316-L STAINL STEEL QUICK COUPLINGS                                                                  | 26-27 | W        | CV SERISI HID.ÇEK VALFLER<br>CV SERIES HYD. CHECK VALVES                                                                       | 52-53 |
| 7  | OCBR SERİSİ PİRİNÇ OTOMATİK REKORLAR<br>OCBR SERIES BRASS QUICK COUPLINGS                                                                                                  | 28-29 | 11       | CVSS SERÍSÍ AISI 316-L PASLANMAZ ÇEK VALFLER<br>CVSS SERIES AISI 316-L STAINLESS STEEL CHECK VALVES                            | 54-55 |
| 6  | OCAC SERİSİ HİD.YAYLI KAPAKLI OTOMATİK REKORLAR<br>OCAC SERIES HYD.QUICK COUPLINGS WITH AUTOMATIC SPRING COVER                                                             | 30-31 | 67       | HB SERISI HID.HORTUM PATLAMA VALFLERI<br>HB SERIES HYD. HOSE BREAK VALVES                                                      | 56-57 |
| 9  | HP700 SERIS HID.700 BAR VIDALI ULTRA YUK.BASINÇ REKORLAR (ENERPAC UYUMLU)<br>HP700 SERIES HID.700 BAR SOREW TYPE U.HIGH PRESS.COUPLINGS (ENERPAC INTERCHANGE)              | 32-33 | D        | SC SERİSİ HİD.PİLOT KUMANDALI ÇEK VALFLER<br>SC SERIES HYD. SINGLE PILOT OPERATED CHECK VALVES                                 | 58-59 |
| 1  | HP2000 SERISI HID.2000 BAR ULTRA YÜK.BASINÇ OTOMATİK REKORLAR<br>HP2000 SERIES HYD. 2000 BAR ULTRA HIGH PRESS QUICK COUPLINGS                                              | 34-35 | 4        | DC SERISI HID.IKIZ KILIT VALFLERI<br>DC SERIES HYD. DOUBLE PILOT OPERATED CHECK VALVES                                         | 60-61 |

|     | LS SERISI HID.VEYA VALFLERI<br>LS SERIES HYDRAULIC LOAD SHUTTLE VALVES                                                                      | 62-63 |           | P2C SERİSİ HİD.YÜK. BASINÇ EL POMPALARI (YUVARLAK TİP)<br>P2C SERIES HYD.HIGH PRESSURE HAND PUMPS (CYLIN.TYPE)                                                                        | 92-93   |
|-----|---------------------------------------------------------------------------------------------------------------------------------------------|-------|-----------|---------------------------------------------------------------------------------------------------------------------------------------------------------------------------------------|---------|
|     | PR SERISI HID.DIREKT EMNİYET VALFLERİ<br>PR SERIES HYD. PRESSURE RELIEF VALVES                                                              | 64-65 |           | P2R SERİSİ HİDROLİK YÜKSEK BASINÇ EL POMPALARI<br>(DİKDORTGEN TİP) - YÜKSEK YAĞ HACİMLİ -<br>P2R SERIES HYDRAULIC HIGH PRESSURE HAND PUMPS<br>(RECTANGULAR TYPE) – LARGE OIL CAPACITY | 94-95   |
| 3   | FC SERÍSÍ HÍD.ÇEKSÍZ HIZ AYAR VALFLERÍ<br>FC SERIES HYD. FLOW CONTROL VALVES                                                                | 66-67 | (C) (S)   | CPS SERİSİ HİD. YÜK. BASINÇ YATIK TİP TEK ETKİLİ SİLİNDİRLER<br>CPS SERIES HYD. HIGH PRESS.FLAT TYPE SINGLE ACTING CYLINDERS                                                          | 96-97   |
| 4   | FCC SERISI HID.ÇEKLÎ HIZ AYAR VALFLERÎ<br>FCC SERIES HYD. FLOW CONTROL VALVES WITH CHECK                                                    | 68-69 | e e       | CRSS SERİSİ HİDROLİK YÜK BASINÇ TEK ETKİLİ SILİNDİRLER<br>CRSS SERIES HYDRAULIC H.PRESS.SINGLE ACT.CYLINDERS                                                                          | 98-99   |
| 0   | BV2 SERISI HİD.2 YOLLU KÜRESEL VANALAR<br>BV2 SERIES HYD. 2-WAY BALL VALVES                                                                 | 70-71 | 600 miles | CRS SERISI HID. YÜK. BASINÇ TEK ETKILI SILINDIRLER<br>CRS SERIES HYD. H.PRESS.SINGLE ACTING CYLINDERS                                                                                 | 100-101 |
| 1   | BV2SS SERISI HID 2 YOLLU AISI 316-L PASLAWMAZ KÜR VANALAR<br>BV2SS SERIES HYD. 2-WAY AISI 316-L STAINL STEEL BALL VALVES                    | 72-73 | AND THE   | CRSSH SERİSİ HİD. YÜK. BASINÇ TEK ETKİLİ ORTASI BOŞ SİLİNDİRLER<br>CRSSH SERİES HY. HIGH.PRESS. SINGLE ACT. HOLLOW CYLINDERS                                                          | 102-103 |
| 9   | BV2M SERÍSÍ HÍD.2 YOLLU METRÍK KÜRESEL VANALAR<br>BV2M SERIES HYD. 2-WAY METRIC BALL VALVES                                                 | 74-75 |           | CRAS SERİSİ HİD.YÜK.BASINÇ TEK ETKİLİ ALÜM.SİLİNDİRLER<br>CRAS SERIES HYD H.PRES.SINGLE ACTING ALU.CYLINDERS                                                                          | 104-105 |
| 4   | BV2FB SERİSİ HİD.2 YOLLU TAM GEÇİŞLİ KÜRESEL VANALAR<br>BV2FB SERİES HYD. 2-WAY FULL BORE BALL VALVES                                       | 76-77 |           | CRSSD SERİSİ HİD. YÜK. BASINÇ ÇİFT ETKİLİ SILİNDİRLER<br>CRSSD SERIES HYD. HIGH PRESSURE DOUBLE ACTING CYLINDERS                                                                      | 106-107 |
|     | BV2HD SERİSİ HİD.2 YOLLU KÜRESEL VANALAR (KIRICILAR İÇİN)<br>BV2HD SERIES HYD. 2-WAY BALL VALVES (FOR HAMMERS & BREAKERS)                   | 78-79 |           | CRSSHD SERİSİ HİD. YÜK. BASINÇ ÇİFT ETKİLİ ORTASI BOŞ SİLİNDİRLER<br>CRSSHD SERIES HYD. HIGH PRESSURE DOUBLE ACTING HOLLOW CYLINDERS                                                  | 108-109 |
| 28  | BV3 SERISI HİD.3 YOLLU KÜRESEL VANALAR<br>BV3 SERIES HYD. 3-WAY BALL VALVES                                                                 | 80-81 | Ţ         | CRASD SERİSİ HİD.YÜK BASINÇ ÇİFT ETKİLİ <mark>ALÜMINYUM.SİLİNDİRLER</mark><br>CRASD SERIES HYD.H.PRESS.DOUBLE ACT. ALUMINIUM.CYLINDERS                                                | 110-111 |
| 200 | BV3SS SERISI HID.3 YOLLU AISI 316-L PASLANMAZ KÜR VANALAR<br>BV3SS SERIES HYD. 3-WAY AISI 316-L ST.STEEL BALL VALVES                        | 82-83 |           | 700 BAR SISTEM EKIPMANLARI<br>700 BAR SYSTEM COMPONENTS                                                                                                                               | 112-113 |
| (B) | BV3A SERİSİ HİD.3 YOLLU ALÜMİNYUM KÜR.VANALAR<br>BV3A SERIES HYD. 3-WAY ALUMINIUM BALL VALVES                                               | 84-85 |           | FMBNG06 SERISI HID. NG06 VALF PLEYTLERI<br>FMBNG06 SERIES HYDRAULIC NG06 SUBPLATES                                                                                                    | 114-115 |
| 3   | BV3C SERÍSÍ HÍD.3 YOLLU DÖKÜM KÜRESEL VANALAR BV3C SERIES HYD. 3-WAY CAST IRON BALL VALVES (GGG-50 SFERO DÖKÜM) -(GGG-50 NODULAR CAST IRON) | 86-87 |           | FMBNG06-RC SERİSİ HİD. NG06 VALF PLEYTLERİ (ALTTAN ÇIKIŞLI)<br>FMBNG06-RC SERIES HYDRAULIC NG06 SUBPLATES<br>REAR CONNECTION                                                          | 116     |
| -   | PN25 SERÍSÍ PNÖMATÍK OTOMATÍK REKORLAR<br>PN25 SERIES PNEUMATIC QUICK COUPLINGS                                                             | 88-89 |           | FMBNG10 SERİSİ HİD. NG10 VALF PLEYTLERİ<br>FMBNG10 SERIES HYD. NG10 SUBPLATES                                                                                                         | 117-118 |
| PA  | PN21 SERÍSÍ MÍNÍ TÍP PNÖMATÍK OTOMATÍK REKORLAR<br>PN21 SERIES MINI TYPE PNEUMATIC QUICK COUPLINGS                                          | 90-91 | do        | FMBNG10-RC SERİSİ HİD.NG10 VALF PLEYTLERİ (ALTTAN ÇIKIŞLI)<br>FMBNG10-RC SERIES HYD NG10 SUBPLATES<br>REAR CONNECTION                                                                 | 119     |
|     |                                                                                                                                             |       | _         |                                                                                                                                                                                       |         |