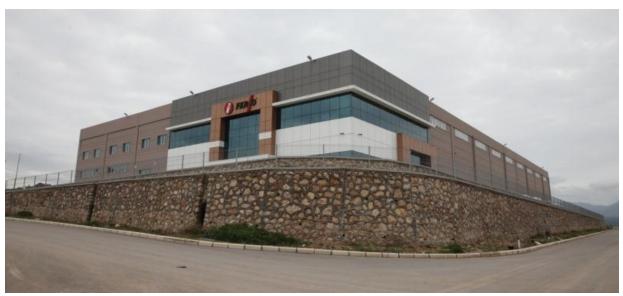

#### **LOCATION**

FER-RO is located in Izmir, 3rd biggest city and 2nd largest export gate of Turkey. Logistically well connected, daily road shipments to Europe, frequent sea shipments and daily flights to all major destinations.

### **PROFILE**

Established : 1987

Core business : Hydraulic and pneumatic couplings and components.

Total area : 8.500 m<sup>2</sup>

Production area : 6.000 m2

**Employee** 

Blue collar : 54

White collar : 6