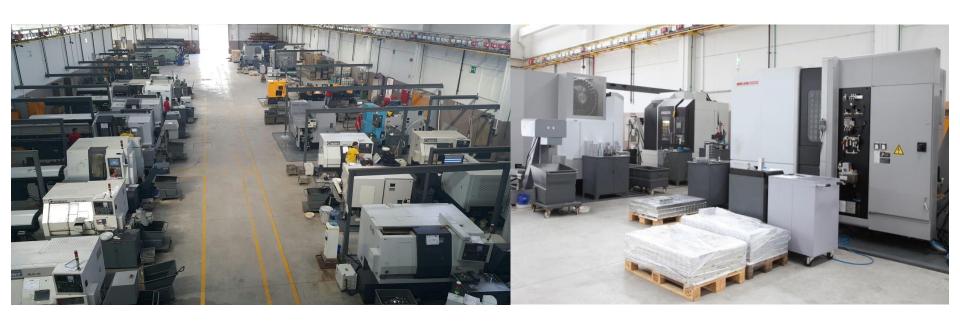

# **PRODUCTION**

FER-RO operates with most modern CNC Machines in production

# MACHINE PARK

| <ul> <li>CNC Lathe Single spindle - C axis</li> <li>CNC Lathe Single Spindle - C axis - with bar feeder</li> <li>CNC Lathe Double Spindle - Multi Axis</li> <li>CNC Lathe Four Spindle - Multi Axis - Robotic Loader</li> <li>CNC Vertical Machining Center</li> <li>CNC Horizontal Machining Center (Twin Pallet)</li> <li>Universal Lathe</li> <li>Universal Milling Machine</li> <li>Drilling Benches</li> <li>Cutting Machine Bandsaw</li> <li>Cutting Disc Saw</li> <li>Dot Matrix Engraving Machine</li> </ul> | 9 sets 6 sets 2 sets 2 sets 2 sets 1 set 3 sets 1 set 7 sets 3 sets 1 set 7 sets 7 sets |
|----------------------------------------------------------------------------------------------------------------------------------------------------------------------------------------------------------------------------------------------------------------------------------------------------------------------------------------------------------------------------------------------------------------------------------------------------------------------------------------------------------------------|-----------------------------------------------------------------------------------------|
| Dot Matrix Engraving Machine                                                                                                                                                                                                                                                                                                                                                                                                                                                                                         | 7 sets                                                                                  |
| <ul><li>Assembly Press</li><li>Specific Equipments for Assembly Line</li></ul>                                                                                                                                                                                                                                                                                                                                                                                                                                       | 8 sets                                                                                  |