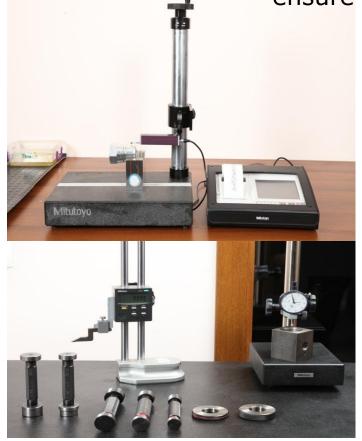

# QUALITY - Inspections & Tests

Quality Control is placed at incoming inspections, in process controls and final quality control to ensure the highest level of quality.

# QUALITY - Inspections & Tests

FER-RO fullfills the design and customer requirements of the components by making functional and metalurgical tests.