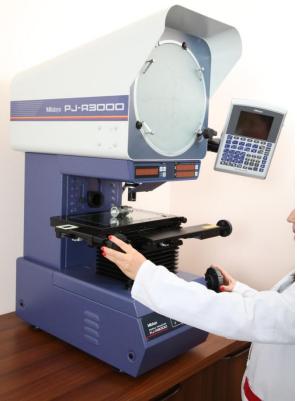

# QUALITY - Inspections & Tests

Quality Control is placed at incoming inspections, in process controls and final quality control to ensure the highest level of quality.

# QUALITY - Inspections & Tests

FER-RO fullfills the design and customer requirements of the components by making functional and metalurgical tests.