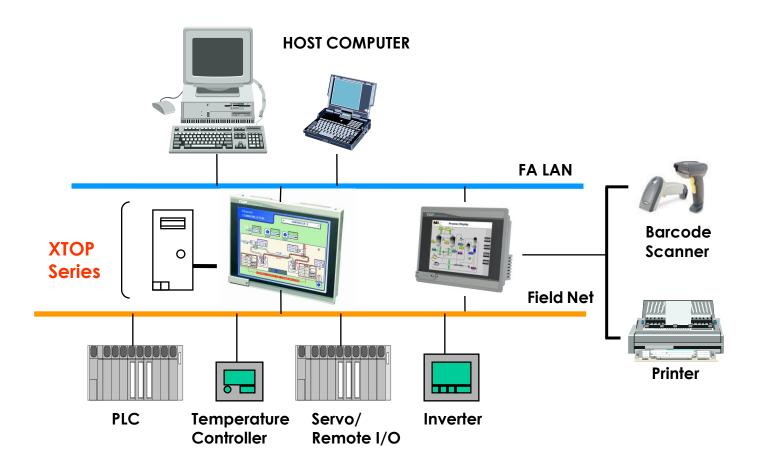

# Core HMI System of FA Field

Built in Various Network Add Data Management Value UP Your System

#### **HMI Networking for FA Control Touch Operation Panel**