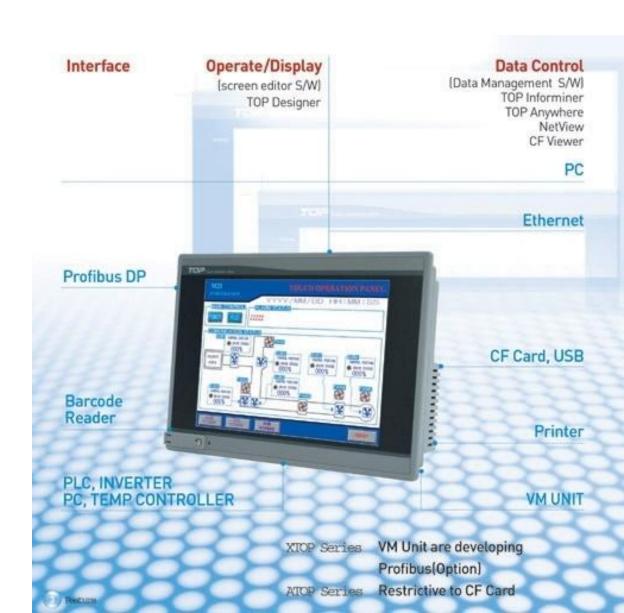

# Core HMI System of FA Field

Built in Various Network Add Data Management Value UP Your System

#### **HMI Networking for FA Control Touch Operation Panel**