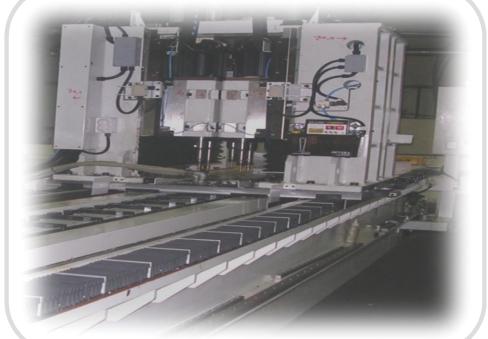

3. 설비 개요 (Facility Overview)

Main Facilities - Rail Twin Head Drilling M/C

NAME Rail Twin Head Drilling M/C

INFORMATION

• Machine the mounting holes on the rail

• Increase the productivity with 4 more counter axis and drill axis than general device

• Machine two rails at one time

3. 설비 개요 (Facility Overview)