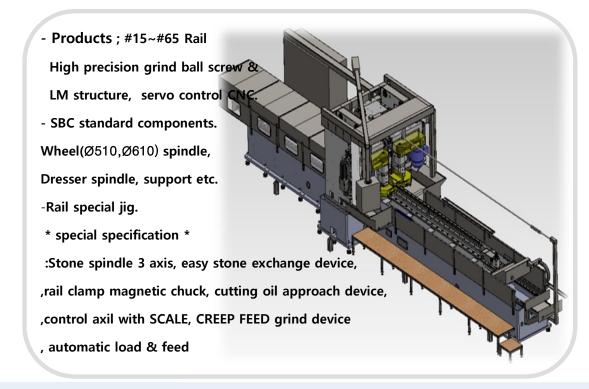

### Main Facilities - Block Profile Grinding M/C

| NAME        | Block Profile Grinding M/C                                     |  |
|-------------|----------------------------------------------------------------|--|
| INFORMATION | Grinding the raceway of block for high precision block produce |  |
| FEATURE     | Grind the raceway of block with one time clamping              |  |

- Products ; #15~#65 block
- High precision grinding ball screw

(OR hydrostatic) & LM structure,

servo control CNC.

- SBC standard components; high frequency(20,000~50,000r pm) spindle, dresser spindle, support etc.
- Block air clamp jig.