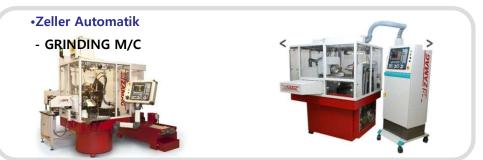

3. 설비 개요 (Facility Overview)

Main Facilities - Rail Twin Head Drilling M/C

NAME Rail Twin Head Drilling M/C

INFORMATION

• Machine the mounting holes on the rail

• Increase the productivity with 4 more counter axis and drill axis than general device

• Machine two rails at one time

3. 설비 개요 (Facility Overview)