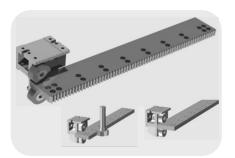

### Main Products & Goods - Robot carrier guide and others

| NAME                   | INFORMATION                                                                 | APPLICATION                                                                                                                                        |
|------------------------|-----------------------------------------------------------------------------|----------------------------------------------------------------------------------------------------------------------------------------------------|
| ROBOT CARRIER<br>GUIDE | Uses a Flat Rail and Rack rail that easily mounts to guide and drive system | <ul><li>Carry for heavy load Robot</li><li>Carry for Automotive production Robot</li><li>High speed Carry line</li><li>High speed Gantry</li></ul> |