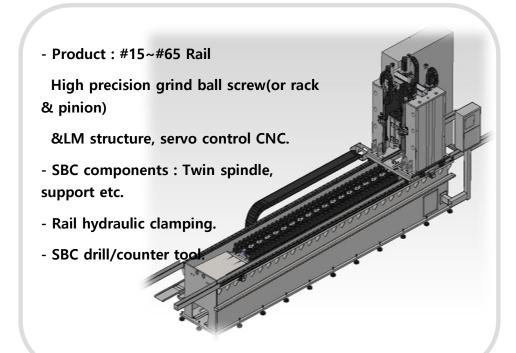

### Main Facilities - Block Profile Grinding M/C

| NAME        | Block Profile Grinding M/C                                     |  |
|-------------|----------------------------------------------------------------|--|
| INFORMATION | Grinding the raceway of block for high precision block produce |  |
| FEATURE     | Grind the raceway of block with one time clamping              |  |

- Products ; #15~#65 block
- High precision grinding ball screw

(OR hydrostatic) & LM structure,

servo control CNC.

- SBC standard components; high frequency(20,000~50,000r pm) spindle, dresser spindle, support etc.
- Block air clamp jig.