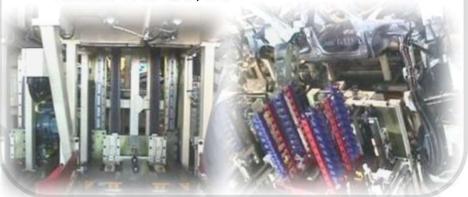

3. 설비 개요 (Facility Overview)

Main Facilities - Rail Twin Head Drilling M/C

NAME Rail Twin Head Drilling M/C

INFORMATION

• Machine the mounting holes on the rail

• Increase the productivity with 4 more counter axis and drill axis than general device

• Machine two rails at one time

3. 설비 개요 (Facility Overview)

### Main Facilities - Rail Heating Treatment M/C

| NAME        | Rail Heating Treatment M/C                         |  |
|-------------|----------------------------------------------------|--|
| INFORMATION | Hardened the rail raceway with heat for durability |  |
| FEATURE     | Automatic load and unload system                   |  |

### - Rail Profile Grinding M/C

| NAME        | Rail Profile Grinding M/C                                    |  |
|-------------|--------------------------------------------------------------|--|
| INFORMATION | Grinding the raceway of rail for high precision rail produce |  |
| FEATURE     | Grind the raceway of rail with one time clamping             |  |

### Main Facilities - Block Profile Grinding M/C

| NAME        | Block Profile Grinding M/C                                     |  |
|-------------|----------------------------------------------------------------|--|
| INFORMATION | Grinding the raceway of block for high precision block produce |  |
| FEATURE     | Grind the raceway of block with one time clamping              |  |