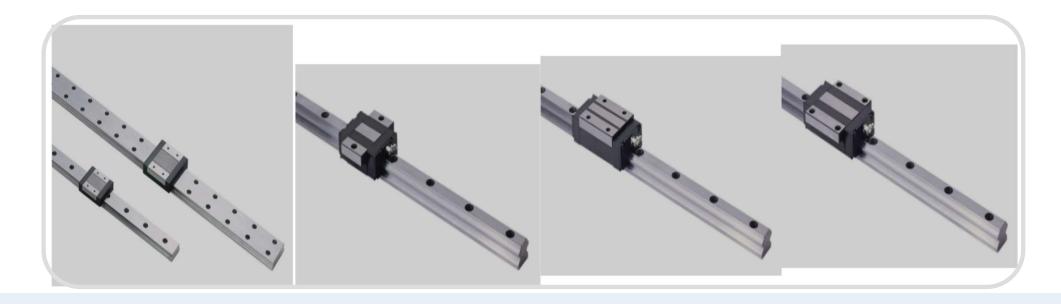

### Main Products & Goods - LINEAR RAIL SYSTEM

| NAME                  | INFORMATION                                                                                                                                                                                                                                                                                               | PRODUCT FORMATION                                                                                                                                                                                                     | FEATURE                                                                                                                                                                  |
|-----------------------|-----------------------------------------------------------------------------------------------------------------------------------------------------------------------------------------------------------------------------------------------------------------------------------------------------------|-----------------------------------------------------------------------------------------------------------------------------------------------------------------------------------------------------------------------|--------------------------------------------------------------------------------------------------------------------------------------------------------------------------|
| LINEAR RAIL<br>SYSTEM | LINEAR RAIL SYSTEM, through the low-<br>friction ball rolling motion, high-efficiency,<br>linear motion bearings, linear motion as<br>to Machine Tools, Automation Machines,<br>LCD, semiconductor and other industries<br>on the configuration of the linear motion<br>guide system is an effective part | <ul> <li>SBI heavy load, high rigidity linear rail system</li> <li>SBG/SBS standard linear rail system</li> <li>SPG/SPS low noise linear rail system</li> <li>SBM, SBML, SBMW miniature linear rail system</li> </ul> | <ul> <li>Heavy load, high rigidity</li> <li>4 ways equal load type</li> <li>Self adjusting capability<br/>by DF structure</li> <li>Variety additional options</li> </ul> |