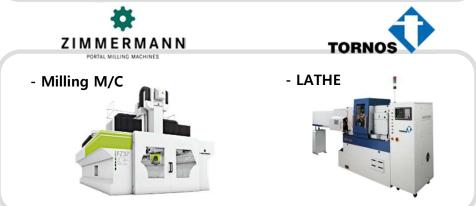

### - Rail Profile Grinding M/C

| NAME        | Rail Profile Grinding M/C                                    |  |
|-------------|--------------------------------------------------------------|--|
| INFORMATION | Grinding the raceway of rail for high precision rail produce |  |
| FEATURE     | Grind the raceway of rail with one time clamping             |  |

### Main Facilities - Block Profile Grinding M/C

| NAME        | Block Profile Grinding M/C                                     |  |
|-------------|----------------------------------------------------------------|--|
| INFORMATION | Grinding the raceway of block for high precision block produce |  |
| FEATURE     | Grind the raceway of block with one time clamping              |  |