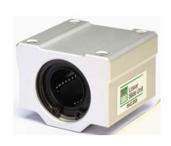

#### **LINEAR BUSHING**

Linear bushing systems are combination of ball bushing and LM shaft to perform infinite straight motion guiding