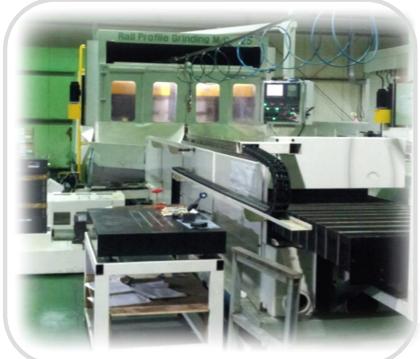

### - Rail Profile Grinding M/C

| NAME        | Rail Profile Grinding M/C                                    |  |
|-------------|--------------------------------------------------------------|--|
| INFORMATION | Grinding the raceway of rail for high precision rail produce |  |
| FEATURE     | Grind the raceway of rail with one time clamping             |  |

### 3. 설비 개요 (Facility Overview)