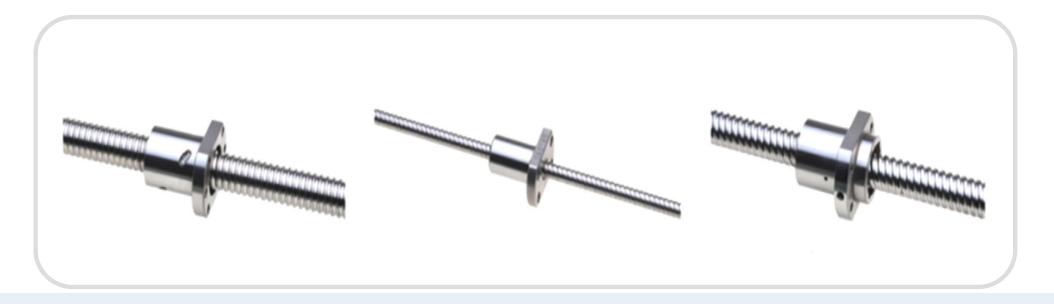

### Main Products & Goods - High precision ball screw

| NAME                 | INFORMATION                                                                                                                                                                                                                                                          | PRODUCTS FORMATION                                                                                                                                                                          | FEATURE                                                                                                                                                                                     |
|----------------------|----------------------------------------------------------------------------------------------------------------------------------------------------------------------------------------------------------------------------------------------------------------------|---------------------------------------------------------------------------------------------------------------------------------------------------------------------------------------------|---------------------------------------------------------------------------------------------------------------------------------------------------------------------------------------------|
| Precision ball screw | Ball screw nut and screw inserted in the groove between the helical structure using rolling motion of the rotation drive unit that converts the linear motion as to the precision of the positioning, heavy load, high rigidity, low energy efficiency as can yiled. | <ul> <li>Rolled Ball Screw</li> <li>SLK, STK MBS: Standard Rolled Ball screw</li> <li>(JIS standard)</li> <li>SDK, SDH: DIN standard rolled ball screw</li> <li>Grind ball screw</li> </ul> | <ul> <li>6~80mm diameter and variety load</li> <li>Produce rolled ball screw P3, P5, T7 accuracy</li> <li>Produce max 6 meter</li> <li>Quality control under Europe DIN standard</li> </ul> |