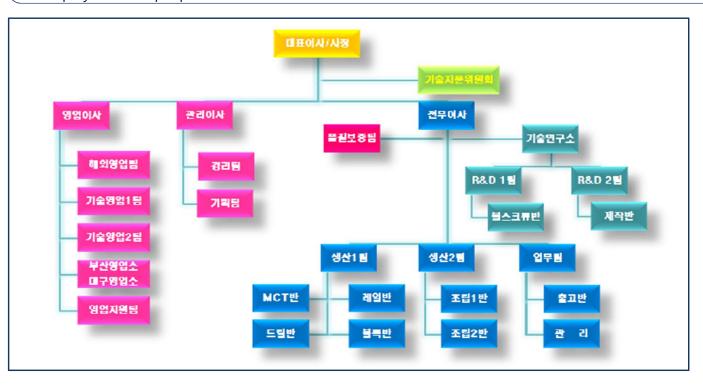

### **Organization Chart & Man-power**

- Company have 10 teams, 2 sales office(Busan, Daegu), technical committee and technical institute (2 teams)
- Total employee is 150 people ('15.12) and board of director is 5 people include president and managing employee is 15 people and general employee is 130 people without union of labor