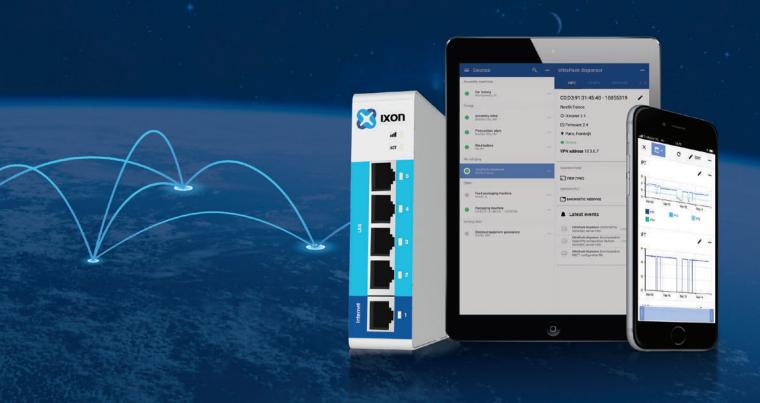

### **Cloud Access**

Requiring software clients to access your machines is a thing of the past. The IXplatform lets you easily view your HMIs and webpages with the push of a button. Even your customers are able to effortlessly access their machines. The IXplatform uses advanced proxy technology to provide revolutionary webVNC and webHTTP(S) functionalities. Remotely connect to your machine from anywhere — even on your phone or tablet.

## **IXrouter**

Designed specifically for the IXplatform, the IXrouter is the hardware that connects your machine to the cloud. We offer several models for a variety of Internet connections: Ethernet, Wi-Fi or LTE.