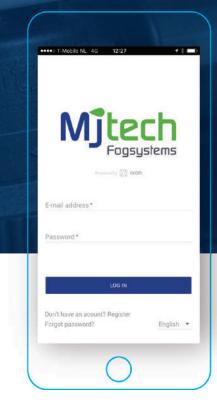

# Continue building your brand in the cloud

We understand the value of your brand. That's why we offer white labelling for the IXplatform. Use your own logo and company colours to extend your branding to your cloud solution.

#### <u>GG</u>

Our customers experience the cloud environment as if we engineered it ourselves. They are faced with our company brand every day, even after we deliver their machine.

Ruud van Asperen, CEO

MJtech

55