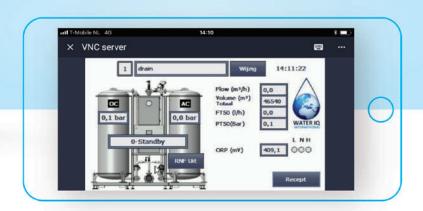

### **Cloud Access**

Requiring software clients to access your machines is a thing of the past. The IXplatform lets you easily view your HMIs and webpages with the push of a button. Even your customers are able to effortlessly access their machines. The IXplatform uses advanced proxy technology to provide revolutionary webVNC and webHTTP(S) functionalities. Remotely connect to your machine from anywhere — even on your phone or tablet.

# Data logging in the cloud

Every aspect of the IXplatform is designed to help you gain insight into your machines. Turn on IXON Cloud logging to create stunning dashboards and monitors. Use your computer, smartphone or tablet to stay up to date on your machine. With your data stored on high-availability database clusters, you can be confident that it's secure and available whenever you need it.