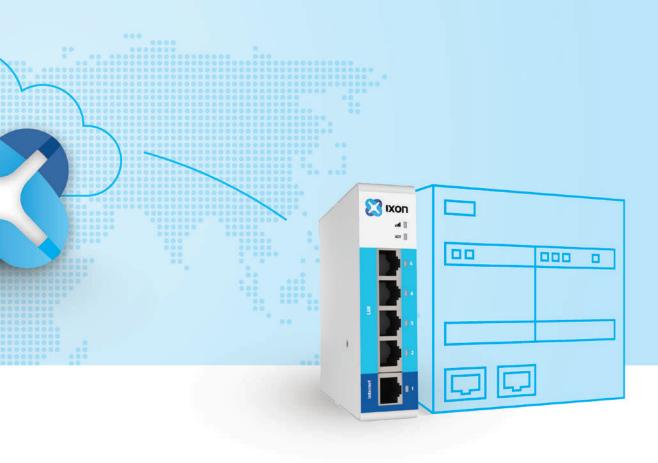

## **IXrouter**

Designed specifically for the IXplatform, the IXrouter is the hardware that connects your machine to the cloud. We offer several models for a variety of Internet connections: Ethernet, Wi-Fi or LTE.

## IXagent embedded

OEMs have the option to embed the IXagent into their PLCs and controllers. Use the integrated IXagent software to get all the benefits of the IXplatform without any additional hardware. Enjoy easy installation and save on costs.