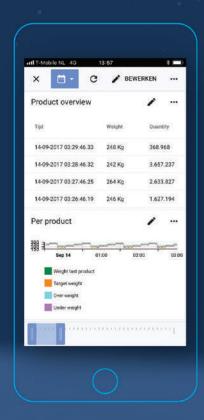

# Data logging in the cloud

Every aspect of the IXplatform is designed to help you gain insight into your machines. Turn on IXON Cloud logging to create stunning dashboards and monitors. Use your computer, smartphone or tablet to stay up to date on your machine. With your data stored on high-availability database clusters, you can be confident that it's secure and available whenever you need it.

# Gain in-depth knowledge into your machines.

# Create your own stunning dashboards