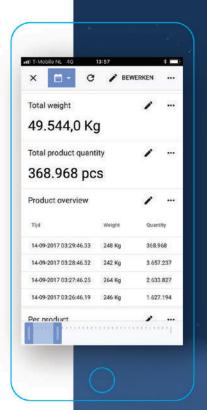

# Data logging in the cloud

Every aspect of the IXplatform is designed to help you gain insight into your machines. Turn on IXON Cloud logging to create stunning dashboards and monitors. Use your computer, smartphone or tablet to stay up to date on your machine. With your data stored on high-availability database clusters, you can be confident that it's secure and available whenever you need it.

# Gain in-depth knowledge into your machines.

# Create your own stunning dashboards