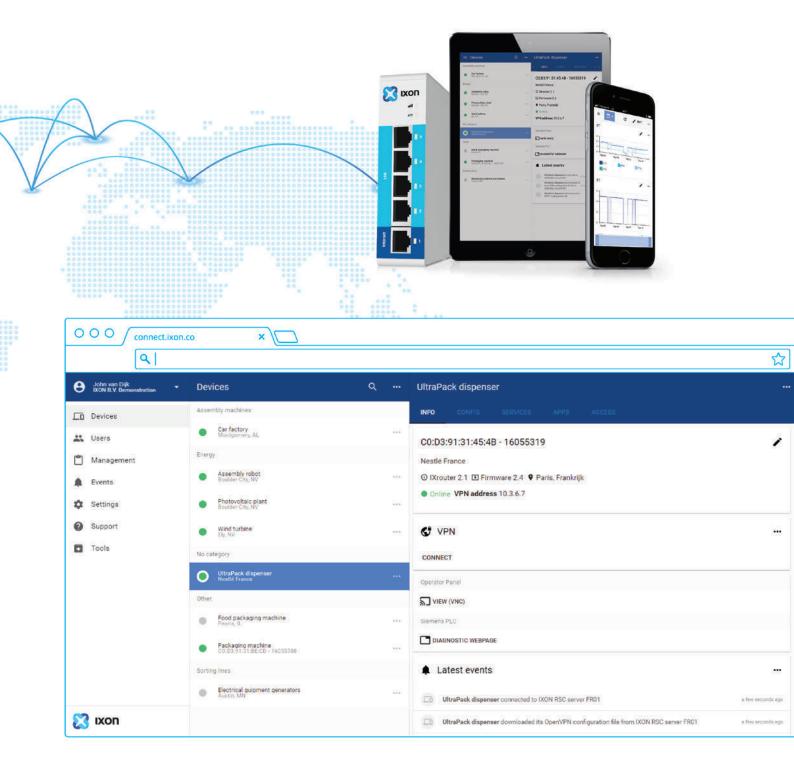

# A future-proof service portal

At IXON, we believe in the power of all-in-one solutions. So we developed one. Future-proof your business by accessing all your most valuable insights in one place. Deliver remote service, monitor your machines, set up alerts and create high-end data dashboards — it's all at your fingertips. The cloud-based IXplatform automatically updates to the latest version each time you login, so you can rest assured knowing that you'll never miss out on the latest innovations.

### **Cloud Access**

Requiring software clients to access your machines is a thing of the past. The IXplatform lets you easily view your HMIs and webpages with the push of a button. Even your customers are able to effortlessly access their machines. The IXplatform uses advanced proxy technology to provide revolutionary webVNC and webHTTP(S) functionalities. Remotely connect to your machine from anywhere — even on your phone or tablet.

# Data logging in the cloud

Every aspect of the IXplatform is designed to help you gain insight into your machines. Turn on IXON Cloud logging to create stunning dashboards and monitors. Use your computer, smartphone or tablet to stay up to date on your machine. With your data stored on high-availability database clusters, you can be confident that it's secure and available whenever you need it.