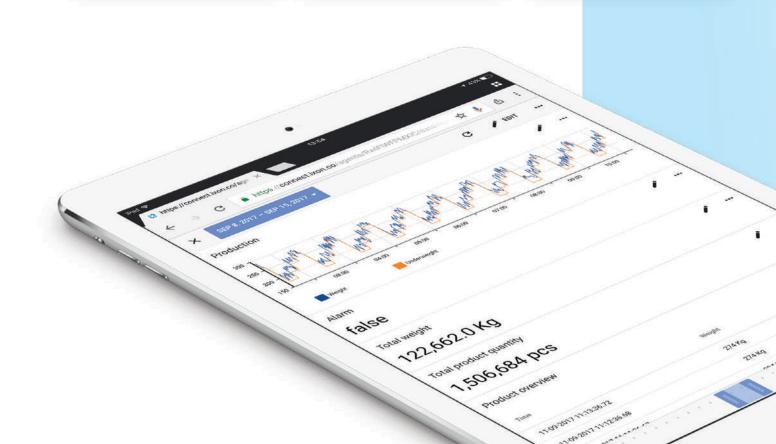

# Data logging in the cloud

Every aspect of the IXplatform is designed to help you gain insight into your machines. Turn on IXON Cloud logging to create stunning dashboards and monitors. Use your computer, smartphone or tablet to stay up to date on your machine. With your data stored on high-availability database clusters, you can be confident that it's secure and available whenever you need it.

# Gain in-depth knowledge into your machines.

# Create your own stunning dashboards

#### Historical view

View your historical data. Store your data for up to 7 years at no extra cost.