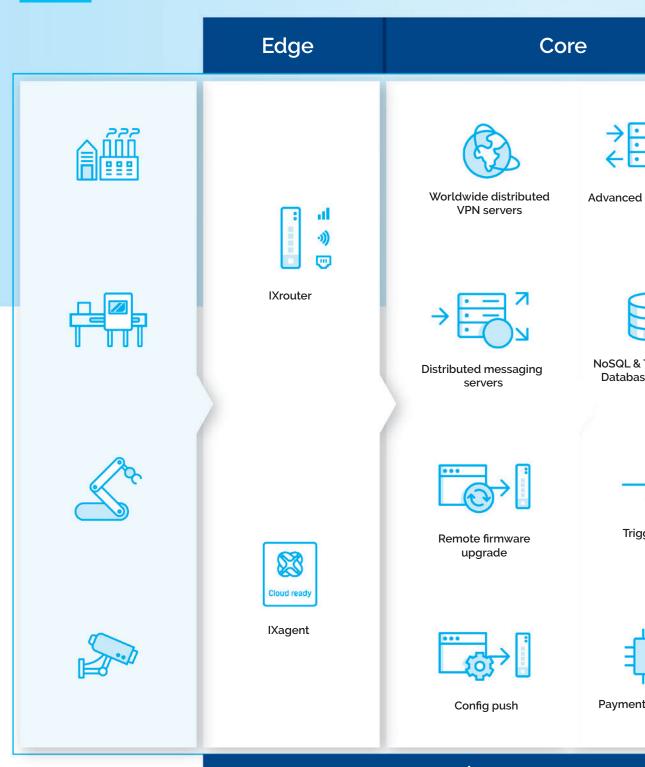

### **Applications** Transparant VPN **Clientless Acces** proxy servers connection Data reports Time-series Live monitor e Clusters Messaging & Alerting **IXON API** User & Device **Authentication &** processor Management Authorization

### **Cloud Access**

Requiring software clients to access your machines is a thing of the past. The IXplatform lets you easily view your HMIs and webpages with the push of a button. Even your customers are able to effortlessly access their machines. The IXplatform uses advanced proxy technology to provide revolutionary webVNC and webHTTP(S) functionalities. Remotely connect to your machine from anywhere — even on your phone or tablet.

## **IXrouter**

Designed specifically for the IXplatform, the IXrouter is the hardware that connects your machine to the cloud. We offer several models for a variety of Internet connections: Ethernet, Wi-Fi or LTE.

## IXagent embedded

OEMs have the option to embed the IXagent into their PLCs and controllers. Use the integrated IXagent software to get all the benefits of the IXplatform without any additional hardware. Enjoy easy installation and save on costs.