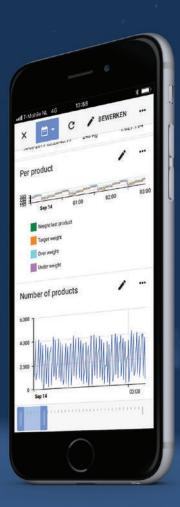

# Data logging in the cloud

Every aspect of the IXplatform is designed to help you gain insight into your machines. Turn on IXON Cloud logging to create stunning dashboards and monitors. Use your computer, smartphone or tablet to stay up to date on your machine. With your data stored on high-availability database clusters, you can be confident that it's secure and available whenever you need it.

# Gain in-depth knowledge into your machines.

# Create your own stunning dashboards

#### Live monitor

Your IXrouter automatically starts streaming real-time data when you open the live monitor.