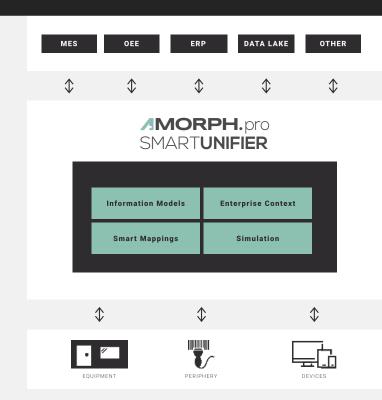

# ADVANCED IT-INTEGRATION FOR PRODUCTION FACILITIES

The AMORPH.pro SMARTUNIFIER is an easy to use Integration Platform.

If you operate a production facility that need to integrate a high variety of production equipment, periphery and devices with other IT systems or with the Cloud, then our SMARTUNIFIER is what you require.

Bring your production facility to a new level of interconnectivity using the AMORPH.pro SMARTUNIFIER.

- // FAST EQUIPMENT AND DEVICE ADAPTATION
- // MULTI CHANNEL COMMUNICATION
- // HIGH PERFORMANCE / LOW LATENCY
- // EASY INFORMATION MAPPING
- // CENTRAL CONFIGURATION
- // DATA LAKE AND ANALYTICS SUPPORT