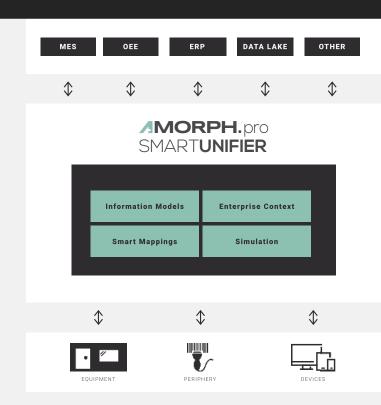

## ADVANCED IT-INTEGRATION FOR EQUIPMENT SUPPLIERS

The AMORPH.pro SMARTUNIFIER is an easy to use Integration Platform.

When you are supplying equipment for production facilities that need to be integrated fast, flexibly and easily to your customers' production IT environment, you can install SMARTUNIFIER directly into your equipment.

Bring your production equipment to a new level of interconnectivity using the AMORPH.pro SMARTUNIFIER.

- // POWERFUL OUT-OF-THE-BOX EQUIPMENT INTERFACE
- // HIGH PERFORMANCE / LOW LATENCY
- **# EASY INFORMATION MAPPING**
- // CENTRAL CONFIGURATION
- // DATA LAKE AND ANALYTICS SUPPORT
- // HEALTH MONITORING SUPPORT
- // REMOTE MAINTENANCE SUPPORT