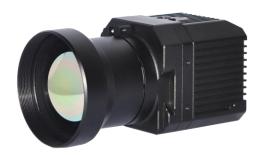

# Full IP based ThermEye

- Built-in video compression coding
- IP and ONVIF fully support
- Small size (44.5×44×46mm)
- Embedded intelligent analysis (supports motion detection, line crossing detection, regional entry/exit detection, and intelligent PTZ

tracking).

Various lens option

(Fixed-focus: 9,15,19,25,35,40,50,75,100,150 mm; continuous zooming: 25~75mm, 25~100mm, 30~150mm)

• SD card & Alarming ports supported

# Lens, Objectives

- Self-owned lens manufactory
- Athermal, Motorized and manual focusing
- Fixed focus and vari-focus
- Continuous zoom in/out (up to 30~150mm range)
- Lens can be sold alone or mounted with cores & components
- Fish eye lens (5mm)