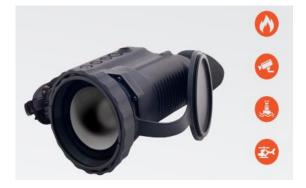

### **Personal Nigh Vision System – Thermal binoculars**

**T300-60** Thermal Binocular **T300-60-D** Thermal Binocular

#### Application:

- 1. Mission, Search & Rescue (Maritime ...)
- 2. Industrial detection
- 3. ...