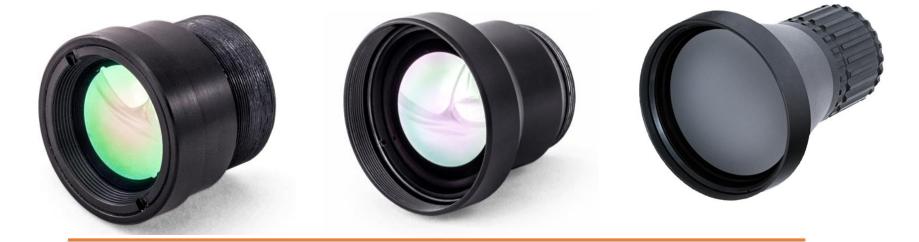

# Lens, Objectives

- Self-owned lens manufactory
- Athermal, Motorized and manual focusing
- Fixed focus and vari-focus
- Continuous zoom in/out (up to 30~150mm range)
- Lens can be sold alone or mounted with cores & components
- Fish eye lens (5mm)

OEM/ODM design & manufacturing optics