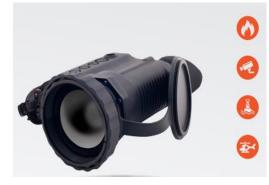

### **Personal Nigh Vision System – Thermal binoculars**

**T300-60** Thermal Binocular **T300-60-D** Thermal Binocular

#### Application:

- 1. Mission, Search & Rescue (Maritime ...)
- 2. Industrial detection
- 3. ...