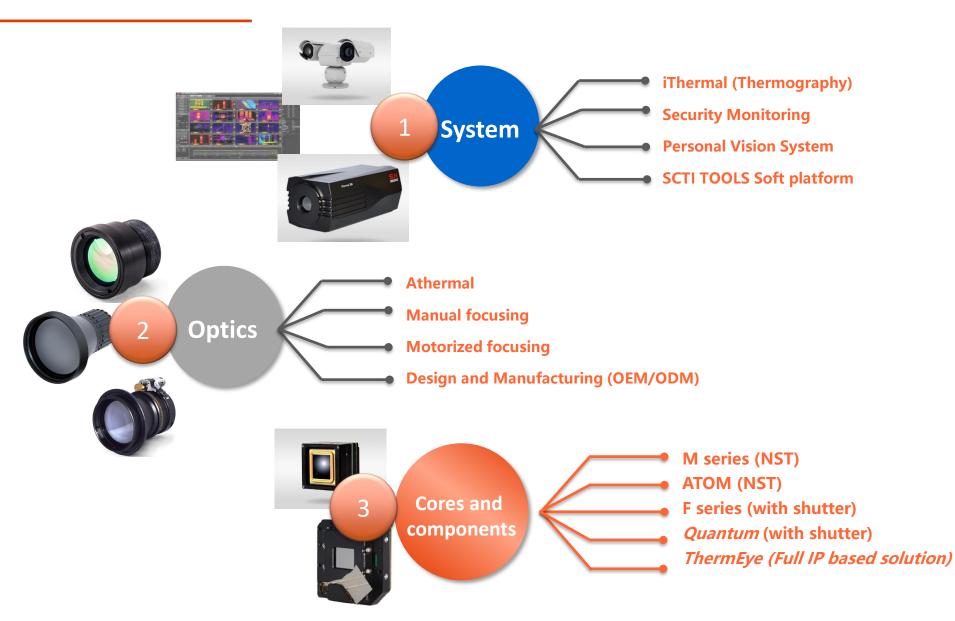

# **Products Outline**

# **Cores and components**

# Lens, Objectives

- Self-owned lens manufactory
- Athermal, Motorized and manual focusing
- Fixed focus and vari-focus
- Continuous zoom in/out (up to 30~150mm range)
- Lens can be sold alone or mounted with cores & components
- Fish eye lens (5mm)