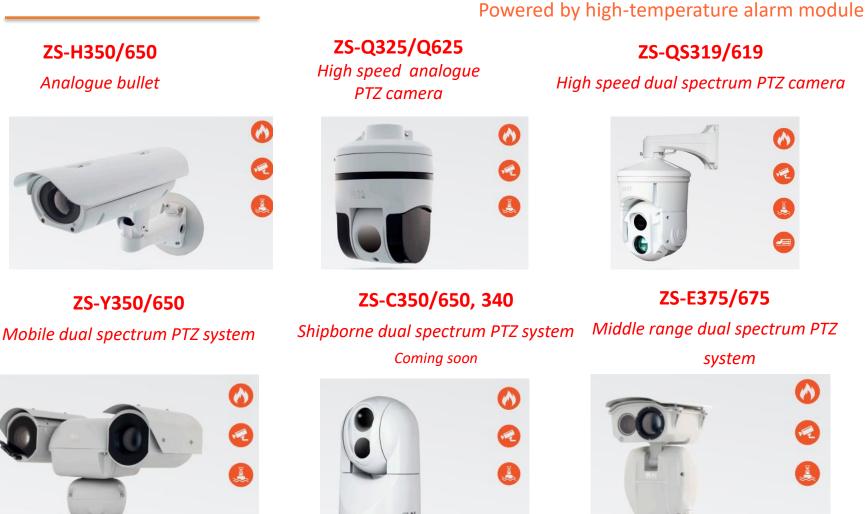

#### Revenue & Enterprise Business

- Cores and components(Thermal Modules)
- Thermal lens
- Thermal cameras
  - > Bullet
  - PTZ platforms
  - PTZ cameras
  - Dual spectrum system
- Personal vision system
- Thermographic products
- Intelligent data analysis system SCTI TOOLS