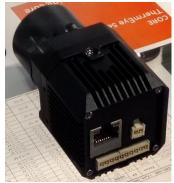

# Full IP based ThermEye

- Built-in video compression coding
- IP and ONVIF fully support
- Small size (44.5×44×46mm)
- Embedded intelligent analysis (supports motion detection, line crossing detection, regional entry/exit detection, and intelligent PTZ

tracking).

Various lens option

(Fixed-focus: 9,15,19,25,35,40,50,75,100,150 mm; continuous zooming: 25~75mm, 25~100mm, 30~150mm)

• SD card & Alarming ports supported

# **All-Over-IP**

To build up a flexible and extensible CCTV network