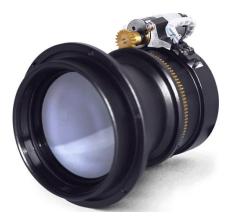

# Lens, Objectives

- Self-owned lens manufactory
- Athermal, Motorized and manual focusing
- Fixed focus and vari-focus
- Continuous zoom in/out (up to 30~150mm range)
- Lens can be sold alone or mounted with cores & components
- Fish eye lens (5mm)

OEM/ODM design & manufacturing optics