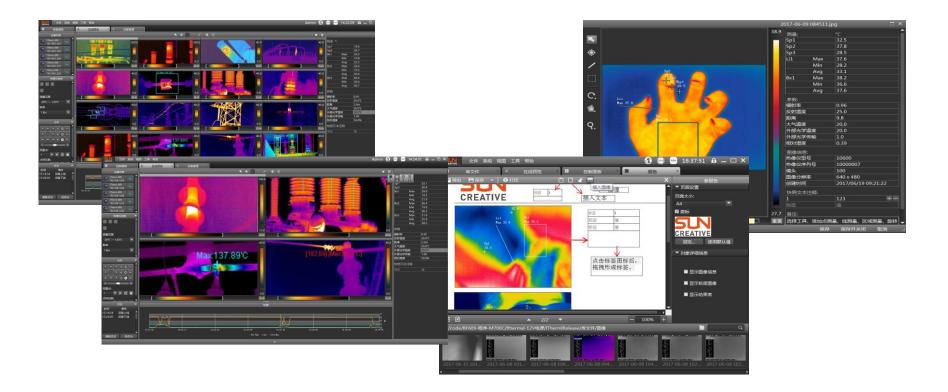

### **Integrated intelligent solution – SCTI TOOLS**

### Features

- Self defined region of Point/line/Box/Eclipse..., real-time temperature measuring
- Ex-post analysis
- ONVIF supported, interconnectivity to devices of different manufacturer
- Visible/thermal camera supported simultaneously.
- Storage of video/image and temperature as metadata.