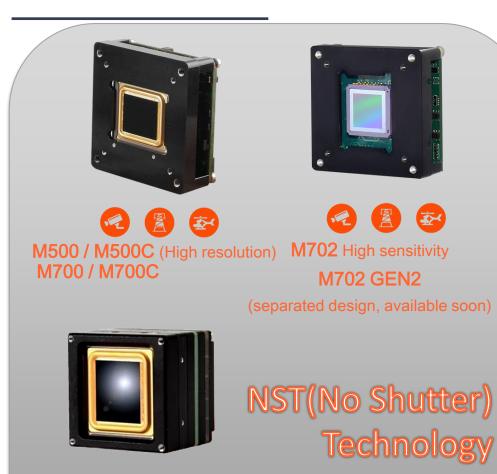

# M, ATOM & Quantum Series

 Image: ATOM500/ ATOM500C

 ATOM700/ ATOM700C

#### **Features:**

- 1. Embedded high-temperature warning module
- 2. IDE and HDR technology empowered (image enhancement)
- 3. With or w/o lens mounted selectable
- 4. Small sized with high sensitivity
- 5. Up to 640 resolution

### **Quantum series**

(Quantum 500/700/Miniaturized) More thin, more powerful Released!