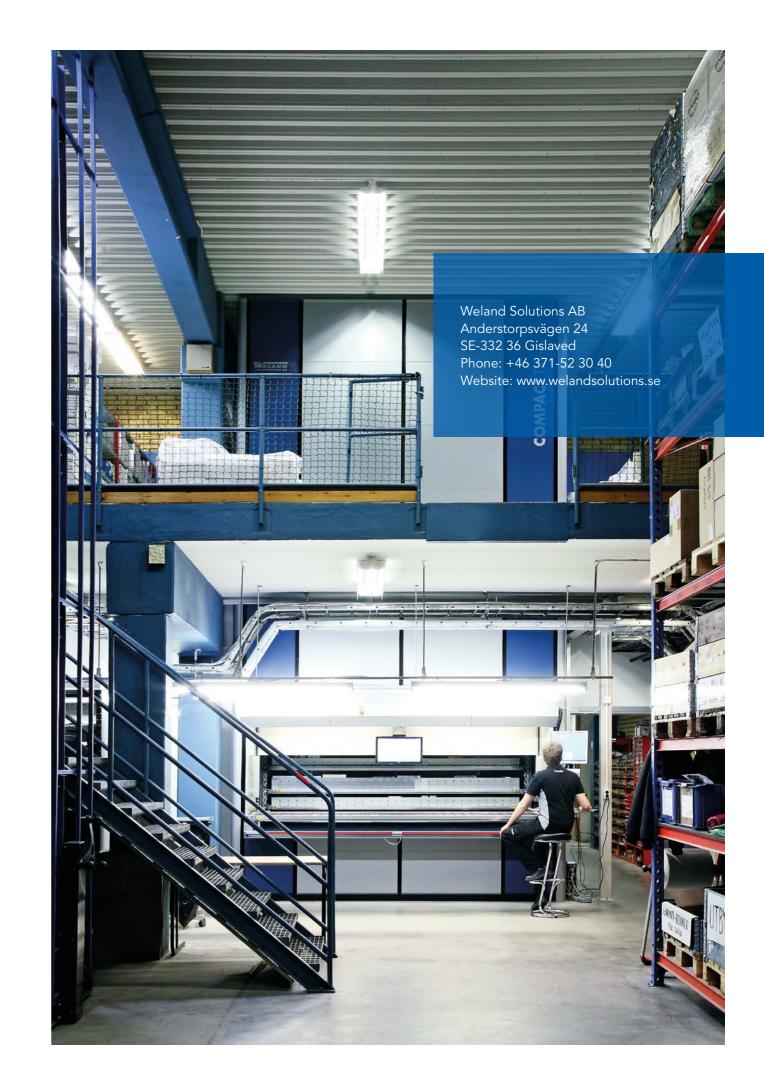

## Weland Solutions AB

Weland Solutions AB is a leading provider of solutions for warehouse management and logistics. We deliver customized and optimized lifts and warehouse inventory.

Our range of warehouse inventory includes pallet racks, cantilever racks, pull-out units and sigma beams. With the right products at the right place, it's easy to streamline the entire production. Our concept is the same since our start - to deliver Swedish-made products that streamline inventory management and logistics. Weland Solutions always strives to deliver the most effective solutions possible.