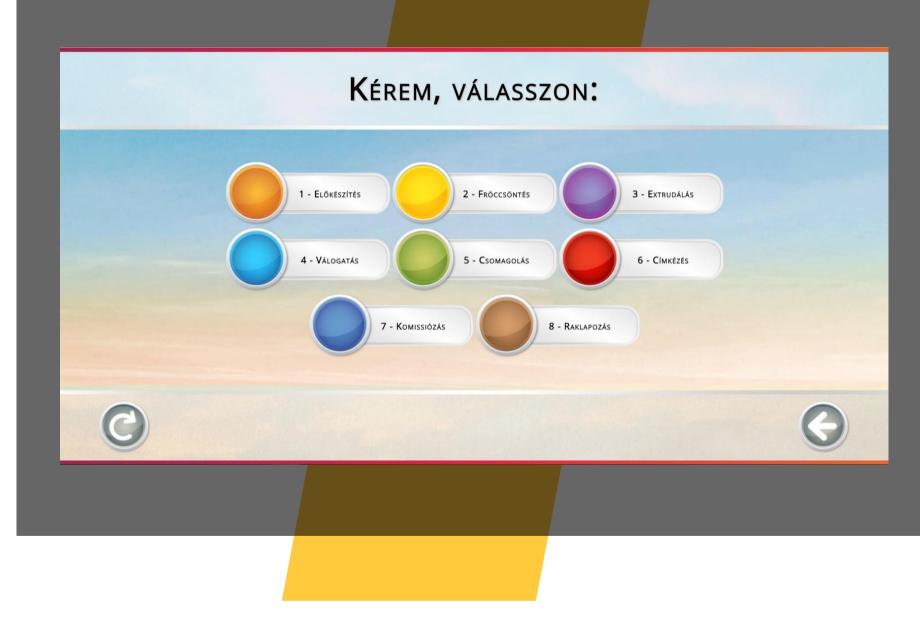

# Competence and activity-based shift planning software

- Full rank shift planning with a few clicks
- Alerts about corporate interests, rules, and conditions
- Shift manpower can be planned within a 15-minute accuracy range
- Workers can be assigned and added to activities
- All information is traceable at the same time