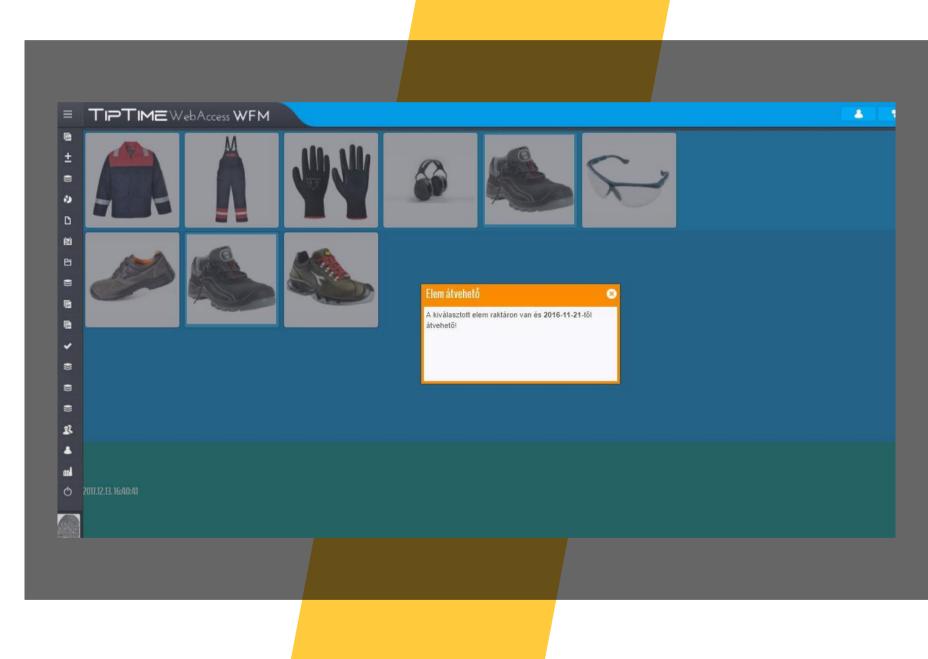

# Workwear and protective equipment registration software

- Employee communication extension for warehouse systems
- Unified and traceable records
- Order number and release process support
- Alert for validity, expiration and attrition time, starting renewal process
- Monitoring of washing process
- Integrable with any protective device vending machine