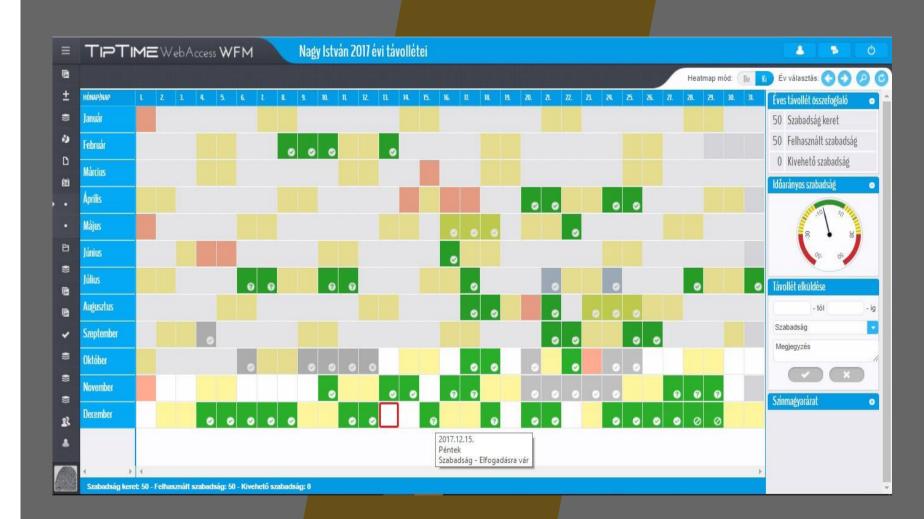

### Absence and holiday planner software

- Computer and tablet access
- Two-click reservation
- Full functionality can be handled on the same interface
- Monitoring of minimum group and company manpower
- Integrable with any mail system