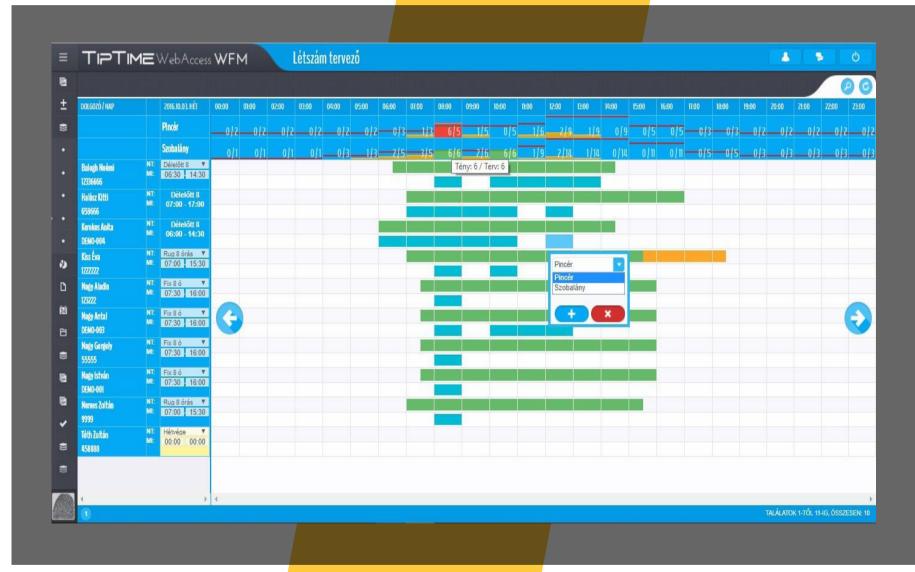

# Competence and activity-based shift planning software

- Full rank shift planning with a few clicks
- Alerts about corporate interests, rules, and conditions
- Shift manpower can be planned within a 15-minute accuracy range
- Workers can be assigned and added to activities
- All information is traceable at the same time