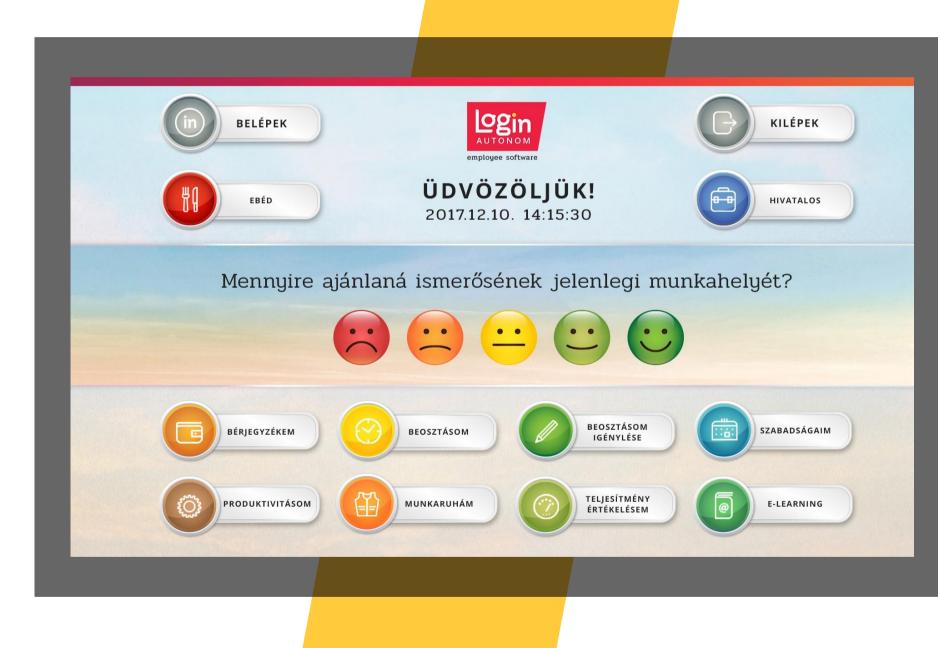

# Interactive employee communication software

- Personalized profile with the features of the introduced EASE modules: workhours; holiday; training; shift; workwear; overtime; activity; satisfaction, stress, wellbeing and vision survey; e-Learning; employee network analysis
- Guides, videos, questionnaires, gamification elements can be implemented
- Card identification on each hardware installed in industrial environments
- It can run on any hardware, such as PCS touch-screen terminal, NOAX, Datafox, Tablet, etc.