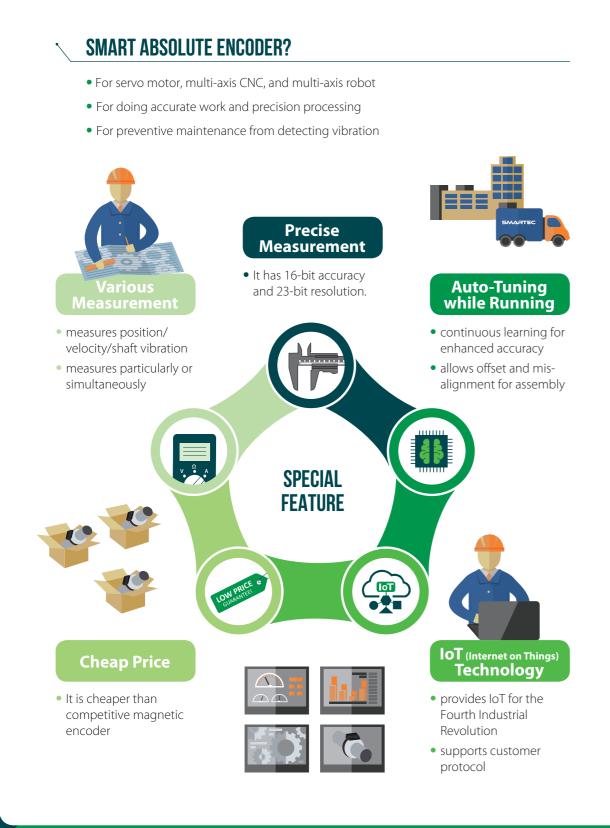

## SMART ABSOLUTE ENCODER

Precise Measurement Various Measurement Cheap Price IoT Technology Auto-Tuning while Running