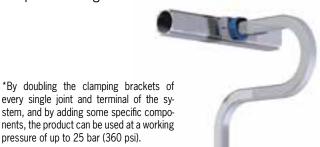

#### **AP** (Modular Piping System)

Range from 3/4" to 2"1/2 Max Working Pressure = 15 bar\* Temperature range: -20° + 120 °C