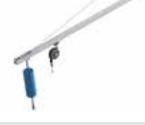

#### **SWINGING ARM** (Wall & bench version)

- Maximum bearable weight: 20 kg (44 lbs)
- 3/8" Oulet plate
- Glider pad for tool attachment