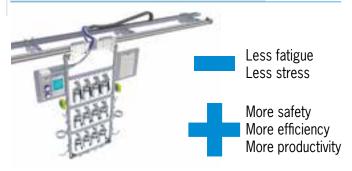

#### TROLLEY'S FOR AIR TOOLS

Working pressure: 8 barApproximate load on trolley:

30 kg (66 lbs)

#### TROLLEY FOR AUTOMOTIVE