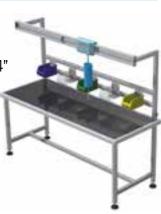

#### **WORKBENCH FOR ASSEMBLY**

- Anodized aluminium frame
- Table dimensions: 75x150 or 200 cm
- Compressed air outlet: 1/4"
- Working pressure: 8 bar
- Approximate load on trolley: 30 kg (66 lbs)