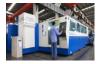

#### CUTTING

Laser cutting (10 sets)

Brand: Trumpf

Max thin: carbon steel& ss to 25mm

Aluminum to 12mm

CNC flame cutting(8 sets)
CNC Plasma cutting(2 sets)