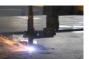

#### CUTTING

Laser cutting (10 sets)

Brand: Trumpf

Max thin: carbon steel& ss to 25mm

Aluminum to 12mm

CNC flame cutting(8 sets)
CNC Plasma cutting(2 sets)