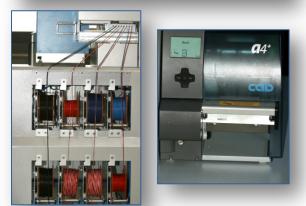

The benefit and the features of the STEINHAUER PWA at a look:

- > It shortens the wiring time by 30 to 40%
- > Cost optimisation and quality improvement
- Decentralize system, The PWA will be where you need him and he is required
- Quick return on invest
- Seamless integration into your CAD-system
- Developed to fits the needs of the unique item and series manufacturing
- Automatic wiring production even with only one worker in the workshop
- Wiring changer with a magazine of 8 different wires for maximum flexibility
- > Integrated label system

The STEINHAUER PWA is capable to put ferrules on single wires from 0,5 up to 2,5 mm². An optional module allows to length larger profiles up to 10 mm² incl. labeling and visualization.

The STEINHAUER PWA could be smoothly integrated into electrical CAD programs with routing capabilities as ePLAN Cabinet, HOS ELSCHRANK and so on.