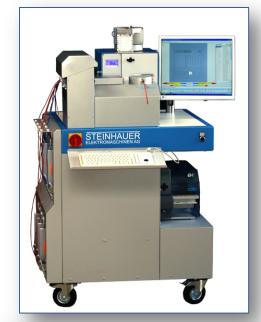

## STEINHAUER CAB PWA – The personal wiring assistant oft the worker at his workplace

The STEINHAUER PWA is new and unique system to enlarge the productivity and give an additional drive to rationalize the processes in the classic panel building workshop.

STEINHAUER PWA (PWA means **P**ersonal **W**iring **A**ssistant) is a decentralize wiring workplace. The STEINHAUER PWA produces the wire required at the place where the worker needs it. The STEINHAUER PWA produces the wire in the individual needed length and could put a ferrule at the ends of the wire if required. Compared with a central solution (KOMAX, Schleuniger or Metzner) our system produces the wire "just in time" and visualized the way / route of the wire in the electric cabinet. The worker does not obligatory reads a wiring plan.

The benefit and the features of the STEINHAUER PWA at a look:

- > It shortens the wiring time by 30 to 40%
- > Cost optimisation and quality improvement
- Decentralize system, The PWA will be where you need him and he is required
- Quick return on invest
- Seamless integration into your CAD-system
- Developed to fits the needs of the unique item and series manufacturing
- Automatic wiring production even with only one worker in the workshop
- Wiring changer with a magazine of 8 different wires for maximum flexibility
- > Integrated label system