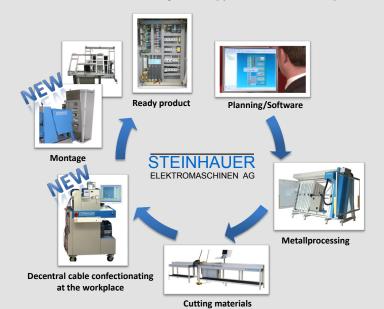

The STEINHAUER PWA will close up the circle from the planning up to the montage. The STEINHAUER Elektromaschinen AG is the first system supplier who has solutions for all parts of the panel building shop who could be supported by a machine.