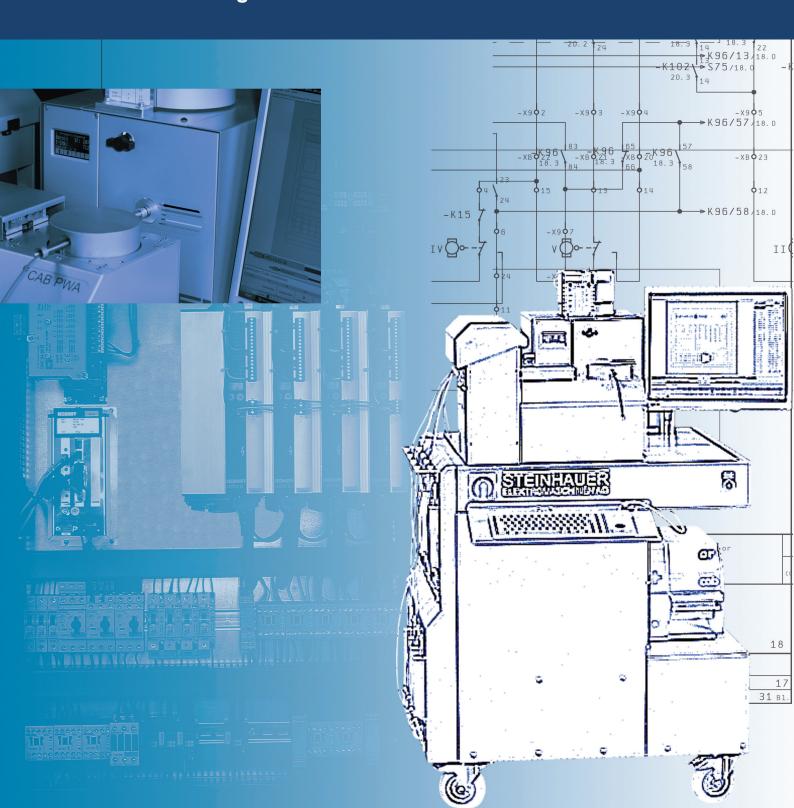

## STEINHAUER CAB PWA – The personal wiring assistant oft the worker at his workplace

The STEINHAUER PWA is new and unique system to enlarge the productivity and give an additional drive to rationalize the processes in the classic panel building workshop.

STEINHAUER PWA (PWA means **P**ersonal **W**iring **A**ssistant) is a decentralize wiring workplace. The STEINHAUER PWA produces the wire required at the place where the worker needs it. The STEINHAUER PWA produces the wire in the individual needed length and could put a ferrule at the ends of the wire if required. Compared with a central solution (KOMAX, Schleuniger or Metzner) our system produces the wire "just in time" and visualized the way / route of the wire in the electric cabinet. The worker does not obligatory reads a wiring plan.

The benefit and the features of the STEINHAUER PWA at a look:

- > It shortens the wiring time by 30 to 40%
- > Cost optimisation and quality improvement
- Decentralize system, The PWA will be where you need him and he is required
- Quick return on invest
- Seamless integration into your CAD-system
- Developed to fits the needs of the unique item and series manufacturing
- Automatic wiring production even with only one worker in the workshop
- Wiring changer with a magazine of 8 different wires for maximum flexibility
- > Integrated label system