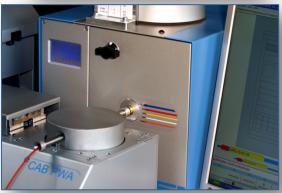

STEINHAUER PWA (PWA means **P**ersonal **W**iring **A**ssistant) is a decentralize wiring workplace. The STEINHAUER PWA produces the wire required at the place where the worker needs it. The STEINHAUER PWA produces the wire in the individual needed length and could put a ferrule at the ends of the wire if required. Compared with a central solution (KOMAX, Schleuniger or Metzner) our system produces the wire "just in time" and visualized the way / route of the wire in the electric cabinet. The worker does not obligatory reads a wiring plan.

The STEINHAUER PWA is capable to put ferrules on single wires from 0,5 up to 2,5 mm². An optional module allows to length larger profiles up to 10 mm² incl. labeling and visualization.

The STEINHAUER PWA could be smoothly integrated into electrical CAD programs with routing capabilities as ePLAN Cabinet, HOS ELSCHRANK and so on.