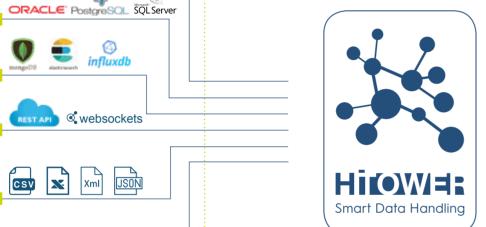

#### Plant automation

1 COLLECTING DATA

Connect to your data sources through multiple excisting

connectors and, if needed, add your custom connetor.

(h)

CONNECTORS

PC UA MOTT

**Employees** 

Web Services

Text Files

**Custom Connector** 

development

#### 2 DATA PREPARATION

Link, filter and clean up your data and define key figures.