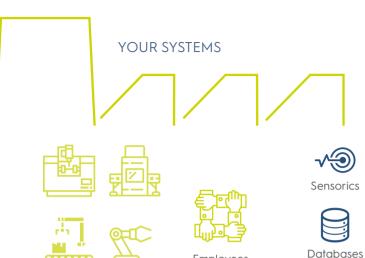

#### Plant automation

1 COLLECTING DATA

Connect to your data sources through multiple excisting

connectors and, if needed, add your custom connetor.

(h)

CONNECTORS

PC UA MOTT

**Employees** 

Web Services

Text Files

**Custom Connector** 

development