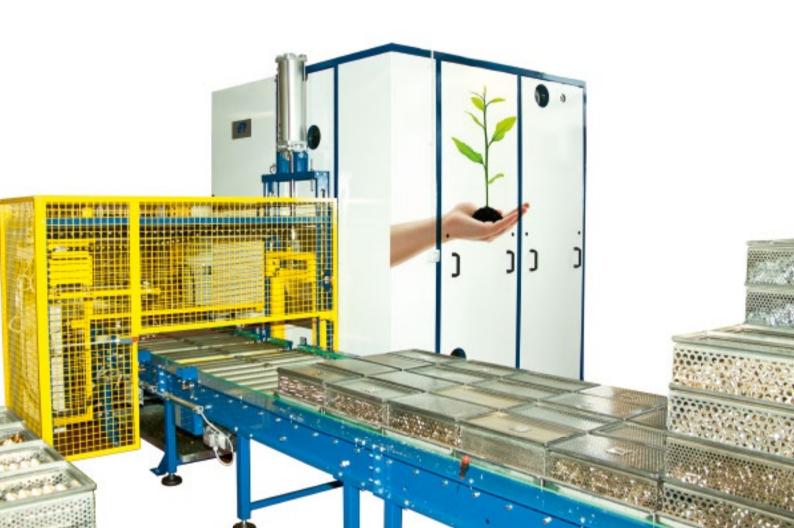

# **ENVIROMENTALLY FRIENDLY AND GENTLE PART-CLEANING**

We use not only a gentle small container to avoid surface damages, but a fully-automatic and alcohol-based washing station also ensures environmentally friendly and gentle cleaning processes.