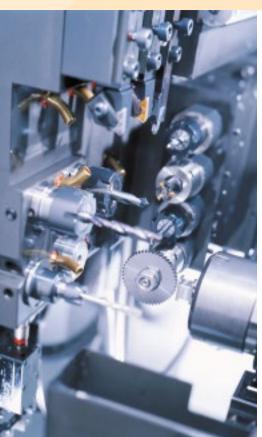

In order to produce medium to large piece-numbers of technically advanced and precise turned parts from ø 6 mm to ø 40 mm, Manometal is constantly investing in new CNC multi-spindle lathes.

In cam-controlled multi-spindle lathes, we integrate CN-controlled parts like drives, pick-up devices, thread-chasing units, and other devices. As a result, Manometal can achieve a high output of good parts.

Ø 6 mm - Ø 40 mm