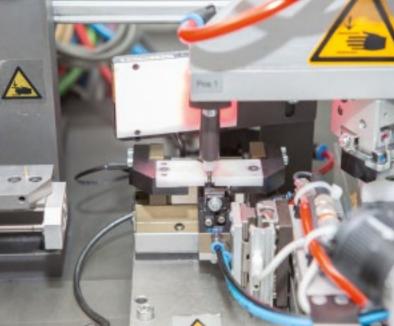

In order to produce medium to large piece-numbers of technically advanced and precise turned parts from ø 6 mm to ø 40 mm, Manometal is constantly investing in new CNC multi-spindle lathes.

In cam-controlled multi-spindle lathes, we integrate CN-controlled parts like drives, pick-up devices, thread-chasing units, and other devices. As a result, Manometal can achieve a high output of good parts.

Ø 6 mm - Ø 40 mm