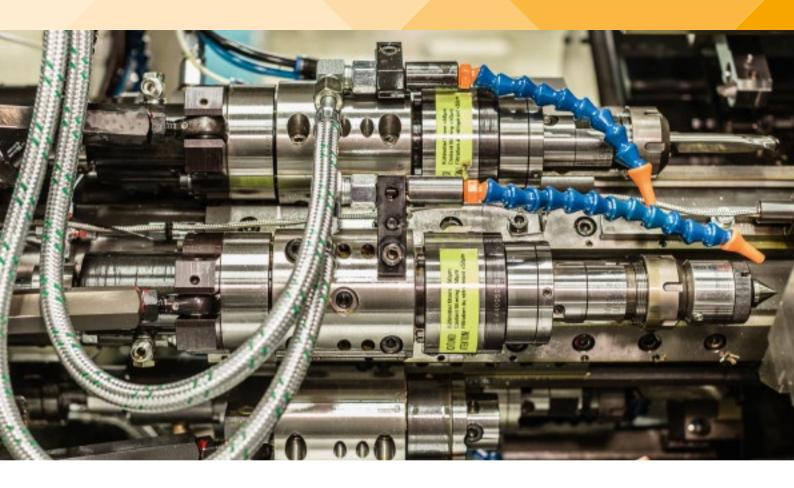

In order to produce medium to large piece-numbers of technically advanced and precise turned parts from ø 6 mm to ø 40 mm, Manometal is constantly investing in new CNC multi-spindle lathes.

In cam-controlled multi-spindle lathes, we integrate CN-controlled parts like drives, pick-up devices, thread-chasing units, and other devices. As a result, Manometal can achieve a high output of good parts.

Ø 6 mm - Ø 40 mm