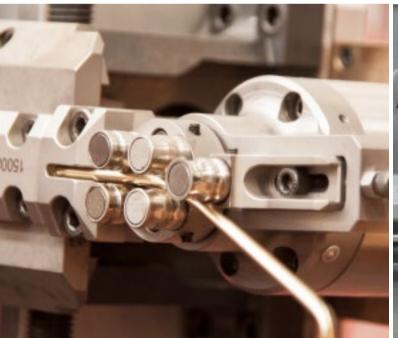

In order to produce medium to large piece-numbers of technically advanced and precise turned parts from ø 6 mm to ø 40 mm, Manometal is constantly investing in new CNC multi-spindle lathes.

In cam-controlled multi-spindle lathes, we integrate CN-controlled parts like drives, pick-up devices, thread-chasing units, and other devices. As a result, Manometal can achieve a high output of good parts.