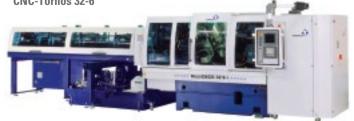

# CNC MULTI-SPINDLE **AUTOMATIC LATHES**

| M 20 | TORNOS | Multideco 20/8 | to Ø 25 mm |
|------|--------|----------------|------------|
| M 35 | TORNOS | Multideco 32/6 | to Ø 32 mm |
| M 36 | TORNOS | Multideco 32/6 | to Ø 32 mm |
| M 37 | TORNOS | Multideco 32/6 | to Ø 32 mm |
| M 40 | AGM 35 | GM 35          | to Ø 40 mm |

#### **CNC Sliding Headstock Machine SPEED 20-8**

**CNC Single-Spindle INDEX ABC** 

**CNC Single-Spindle SPRINT 42** 