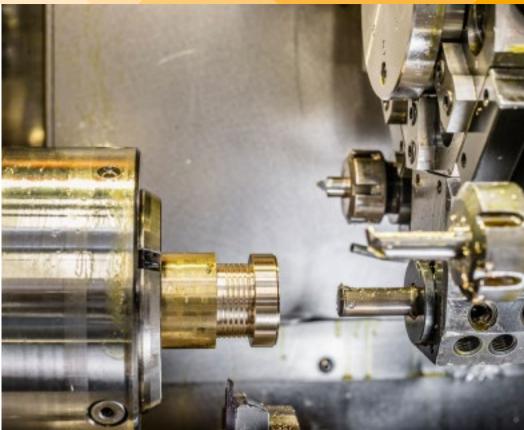

uce medium to large piece-numbers of technically advanced and precise turned parts from ø 6 mm to ø 40 mm, Manometal is constantly investing in new CNC multi-spindle lathes.

In cam-controlled multi-spindle lathes, we integrate CN-controlled parts like drives, pick-up devices, thread-chasing units, and other devices. As a result, Manometal can achieve a high output of good parts.

Ø 6 mm - Ø 40 mm

# CNC MULTI-SPINDLE **AUTOMATIC LATHES**

| M 20 | TORNOS | Multideco 20/8 | to Ø 25 mm |
|------|--------|----------------|------------|
| M 35 | TORNOS | Multideco 32/6 | to Ø 32 mm |
| M 36 | TORNOS | Multideco 32/6 | to Ø 32 mm |
| M 37 | TORNOS | Multideco 32/6 | to Ø 32 mm |
| M 40 | AGM 35 | GM 35          | to Ø 40 mm |

Gildemeister 16-6



#### Manomeister / Gildemeister AS32











# SINGLE-SPINDLE AUTOMATIC LATHES

## SINGLE-SPINDLE LATHES

| E 74 | Index | NC 60-MANOINDEX | bis Ø 58 mm |
|------|-------|-----------------|-------------|
| E 76 | Index | NC 60-MANOINDEX | bis Ø 58 mm |
| E 77 | Index | NC 60-MANOINDEX | bis Ø 58 mm |
| E 78 | Index | NC 60-MANOINDEX | bis Ø 58 mm |

# Ø 2 mm - Ø 80 mm

## BENDING MACHINES

B 01 Automatic bender to Ø 8 mm



# CNC

| C 01 | Index        | ABC         | bis Ø 58 mm |
|------|--------------|-------------|-------------|
| C 02 | Index        | ABC         | bis Ø 58 mm |
| C 03 | Index        | ABC         | bis Ø 65 mm |
| C 04 | Index        | ABC         | bis Ø 52 mm |
| C 05 | Index        | ABC         | bis Ø 52 mm |
| C 10 | Index        | C 100       | bis Ø 42 mm |
| C 11 | Index        | C 100       | bis Ø