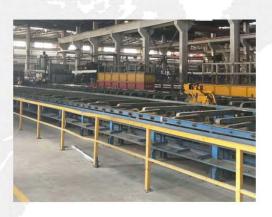

#### 多种挤压吨位可选

根据客户的行业及产品要求,可选择从400 吨至 6800 吨的挤压吨位,挤压截面尺寸从 10mm 至 500mm 不等。 Advanced Presses

We strive to offer solutions that meet virtually any engineering requirement. Extrusion presses come first. You can choose the presses from 400 ton to 6800 ton with cross-section capabilities of 10 mm to 500 mm.

### 机加 Precision A

锯切、冲压、C (行程:850 m Precision Cutti CNC Milling, Tapping(Operat 850 mm - 4

挤压 Extrusion

挤压吨位: 400-6800吨 Presses: 400-6800 ton

### 1工 Nachining

NC铣削、钻攻 m - 4500 mm) ng, Punching, Drilling and :ion Capability: 4500 mm)