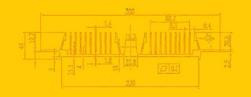

### 机加 Precision A

锯切、冲压、C (行程:850 m Precision Cutti CNC Milling, Tapping(Operat 850 mm - 4

挤压 Extrusion

挤压吨位: 400-6800吨 Presses: 400-6800 ton

### 1工 Nachining

NC铣削、钻攻 m - 4500 mm) ng, Punching, Drilling and :ion Capability: 4500 mm)