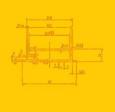

### 机加 Precision A

锯切、冲压、C (行程:850 m Precision Cutti CNC Milling, Tapping(Operat 850 mm - 4

挤压 Extrusion

挤压吨位: 400-6800吨 Presses: 400-6800 ton

### 1工 Nachining

NC铣削、钻攻 m - 4500 mm) ng, Punching, Drilling and :ion Capability: 4500 mm)