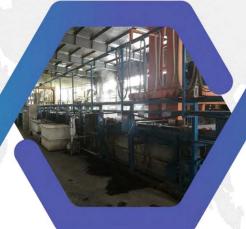

#### 多种挤压吨位可选

根据客户的行业及产品要求,可选择从400 吨至 6800 吨的挤压吨位,挤压截面尺寸从 10mm 至 500mm 不等。 Advanced Presses

We strive to offer solutions that meet virtually any engineering requirement. Extrusion presses come first. You can choose the presses from 400 ton to 6800 ton with cross-section capabilities of 10 mm to 500 mm.

### 机加 Precision A

锯切、冲压、C (行程:850 m Precision Cutti CNC Milling, Tapping(Operat 850 mm - 4

挤压 Extrusion

挤压吨位: 400-6800吨 Presses: 400-6800 ton

### 1工 Nachining

NC铣削、钻攻 m - 4500 mm) ng, Punching, Drilling and :ion Capability: 4500 mm)