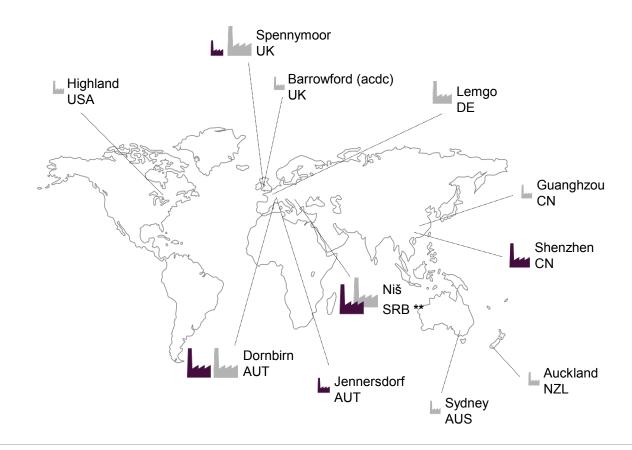

#### Global presence

- Sales offices and partners in around 90 countries
- 6,224 employees worldwide, including 1,934 in sales\*
- Global production network on four continents

# Globally, competitive production network

zumtobel group

Key

Luminaire plant

Components plant

Production volume > €100 million

Production volume > €50 million

Production volume

Still in ramp-up phase

< €50 million