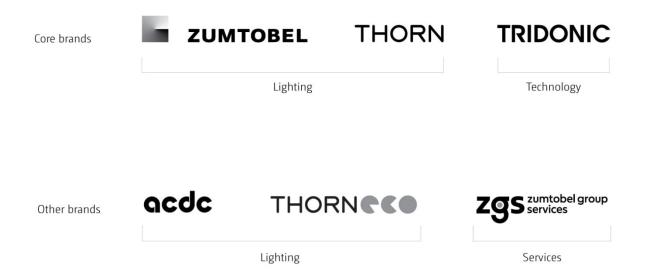

#### **Strong brands**

- 3 core brands: Zumtobel and Thorn offering complementary portfolios for the global luminaire/lighting solutions and service business. Tridonic: in-house expertise around innovative lighting components and systems
- Other brands: THORNeco and acdc in the lighting segment

## **Unique Brands**

- 3 strong brands:
   ZUMTOBEL,
   THORN, TRIDONIC
- Lighting: dual
- brand strategy with differentiated portfolio
- Special focus on specification business

S