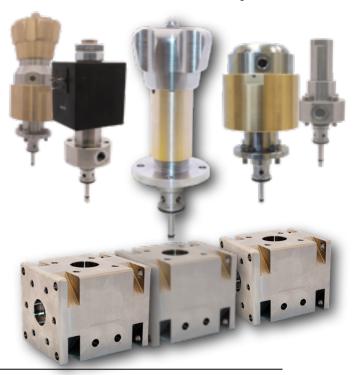

## FAST&SAFE

Functional cartridges are made of smart technology to upgrade, to service or to improve with reliability.

## CUBE

Assemble, juxtapose, fix the equipment you need with ease and safety.

shut-off valves, pressure regulators, non-return valves, filter, safety valves...

No fitting

Maintenance: 5 minutes countdown

Modular system