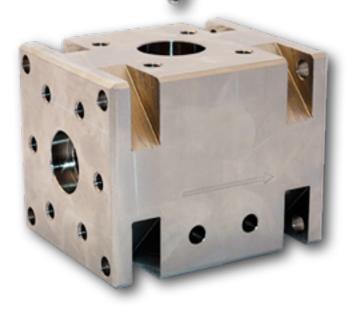

## CUBE

Assemble, juxtapose, fix the equipment you need with ease and safety.

shut-off valves, pressure regulators, non-return valves, filter, safety valves...

No fitting

Maintenance: 5 minutes countdown

Modular system

Space saver

**Quick and easy installation** 

Custom integration

Maximum reliability

No additional costs