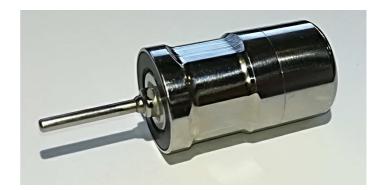

## High temperature datalogger

Range: -20..135°CProtection: IP68

Full range accuracy: +/-0,1°C
Memory capacity: 14.000 readings
Body dimensions: dia. 25 x 40 mm

- Body material: AISI316

- Weight: 47 grs

- User replaceable battery

- Interface with PC software with USB connection

The Icontrack IC1T temperature datalogger is the result of the experience and engineering of Icon innovation S.L. in the food and pharmaceutical sector in applications of sterilization, pasteurization, instrument washing, etc. Its 14,000 readings allow to accurately track the evolution of a temperature process for its verification and validation.