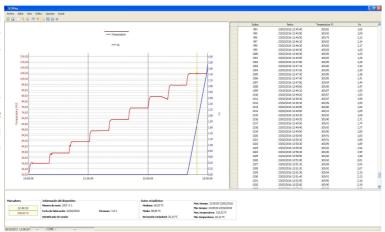

The equipment is connected to the PC USB port by means of an interface. The interface itself contains the software that can be installed on any PC. From the web <a href="https://www.icontrack.eu">www.icontrack.eu</a> it is possible to download the management program and store it in the interface. In this way you can always work with the latest version.

Software. The management program is contained in a internal USB interface memory. It can be updated by downloading it from the web and storing it in the interface. In this way it can be installed on any PC and always the latest version.