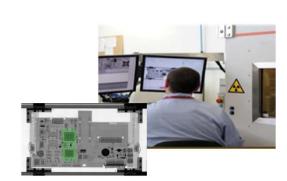

3D X-ray

Climatic chamber (-40°C to +180°C)

Burn-in chamber (-40°C to +85°C)

## **Services - Testing**

- ✓ Own development of testing equipment: flying probes, ICT & customized test station
- ✓ Storage of test results values and traceability of the unit, with direct access by the customer.
- Checking of assemblies.
- ✓ Lighting: on / off and voltage stress test over LED circuit, off line checking of light performances.