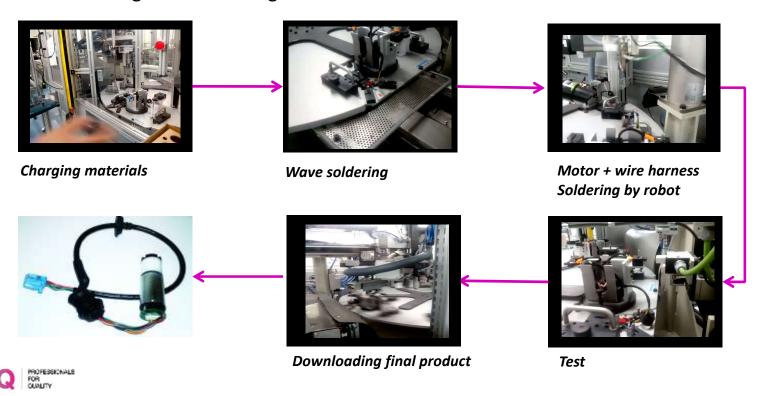

### **Assembly process automation**

Own design of the assembly lines for automotive big series production. Automatic soldering cell . Click images for video.