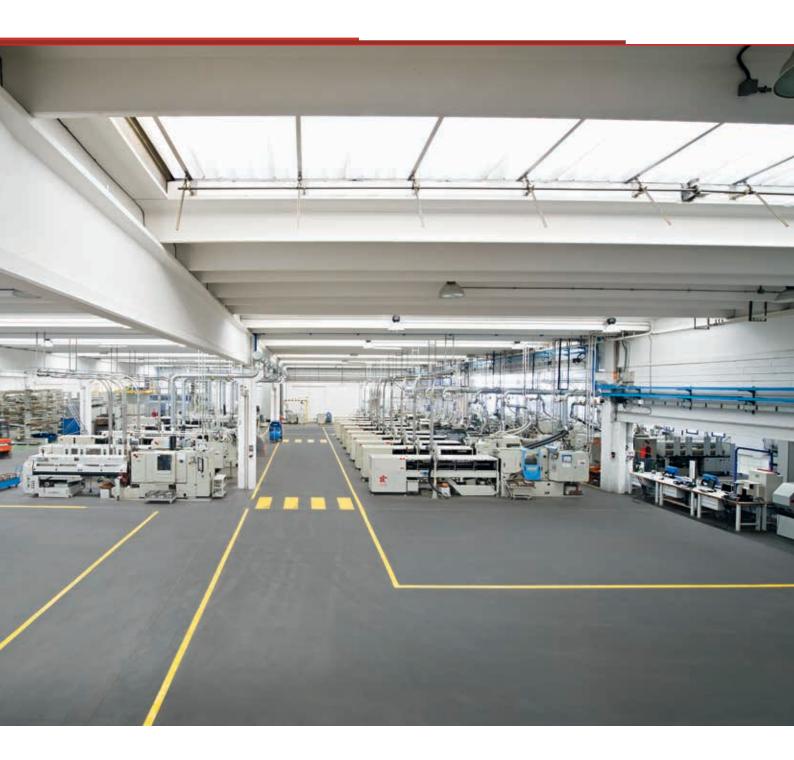

#### EQUIPMENT GROUP

27 automatic multispindle lathes: Mori-Say 626 CNC, Schütte, 6-spindles and 8-spindles Mori-Say, Wickman, 26 one-spindle Tornos

**BAR DIMENSIONS:** diameter from 0,5 mm to 37 mm (0.0197 inches to 1.46 inches)

WRENCH SIZE: from 2 to 32 mm

MAXIMUM LENGTH: up to 50/60 mm (1.968/ 2.362 inches) per piece

**OUTPUT:** up to 2,200 pieces per hour per machine

**PRODUCTION BATCH:** min. 50,000 pieces

MATERIALS: brass (all alloys), free-cutting steel, aluminium, steel