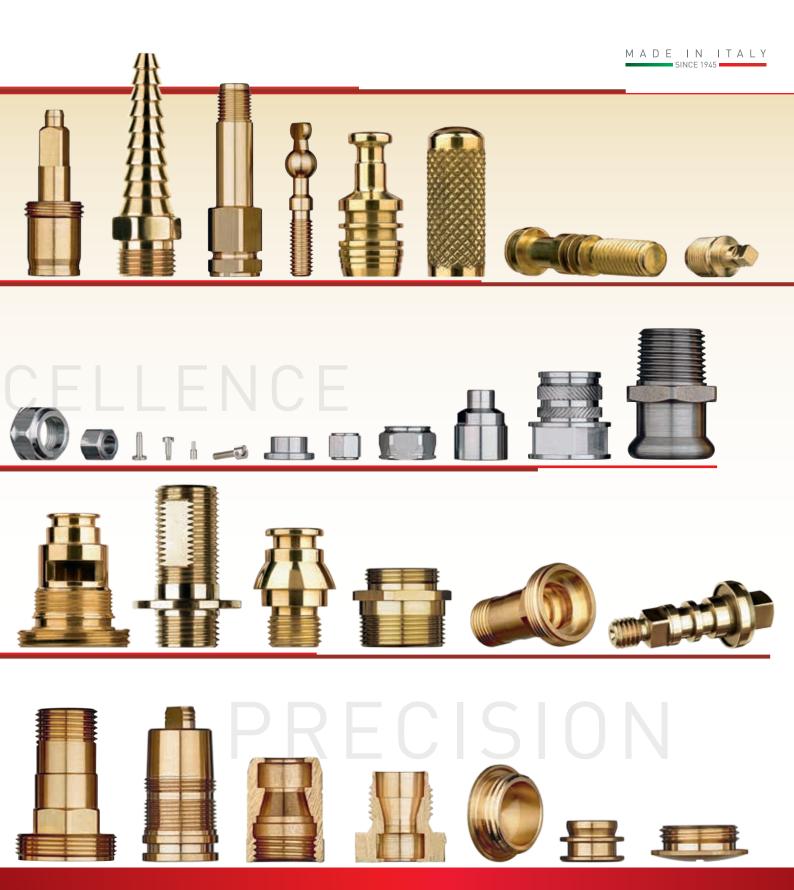

## Production: High precision

**EREDI BAITELLI SpA** can produce items according to drawing, as per customer's specification, ranging from **0,5 mm to 37 mm (0.0197 inches to 1.46 inches)** in diameter and in different type of materials such as brass, free-cutting steel, aluminium and steel.

Many are the application fields:

- Automotive
- Pneumatics

• Household articles

• Gas fittings

- Sanitary and heating systems
- Valves
- Taps and fittings

#### EQUIPMENT GROUP

27 automatic multispindle lathes: Mori-Say 626 CNC, Schütte, 6-spindles and 8-spindles Mori-Say, Wickman, 26 one-spindle Tornos

**BAR DIMENSIONS:** diameter from 0,5 mm to 37 mm (0.0197 inches to 1.46 inches)

WRENCH SIZE: from 2 to 32 mm

MAXIMUM LENGTH: up to 50/60 mm (1.968/ 2.362 inches) per piece

**OUTPUT:** up to 2,200 pieces per hour per machine

**PRODUCTION BATCH:** min. 50,000 pieces

MATERIALS: brass (all alloys), free-cutting steel, aluminium, steel