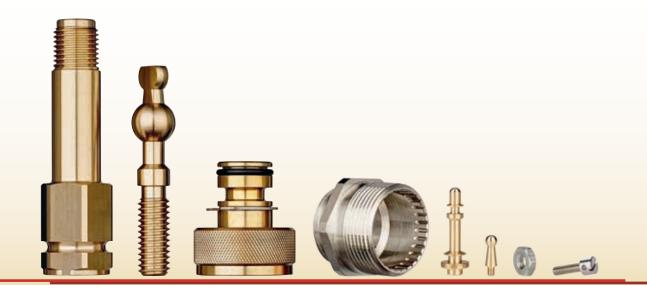

## Production: High precision

**EREDI BAITELLI SpA** can produce items according to drawing, as per customer's specification, ranging from **0,5 mm to 37 mm (0.0197 inches to 1.46 inches)** in diameter and in different type of materials such as brass, free-cutting steel, aluminium and steel.

Many are the application fields:

- Automotive
- Pneumatics

• Household articles

• Gas fittings

- Sanitary and heating systems
- Valves
- Taps and fittings

#### EQUIPMENT GROUP

27 automatic multispindle lathes: Mori-Say 626 CNC, Schütte, 6-spindles and 8-spindles Mori-Say, Wickman, 26 one-spindle Tornos

**BAR DIMENSIONS:** diameter from 0,5 mm to 37 mm (0.0197 inches to 1.46 inches)

WRENCH SIZE: from 2 to 32 mm

MAXIMUM LENGTH: up to 50/60 mm (1.968/ 2.362 inches) per piece

**OUTPUT:** up to 2,200 pieces per hour per machine

**PRODUCTION BATCH:** min. 50,000 pieces

MATERIALS: brass (all alloys), free-cutting steel, aluminium, steel