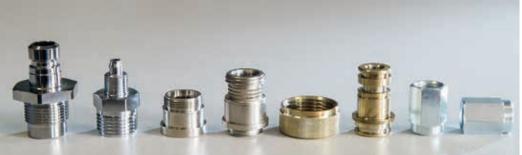

## Production: High precision

**EREDI BAITELLI SpA** can produce items according to drawing, as per customer's specification, ranging from **0,5 mm to 37 mm (0.0197 inches to 1.46 inches)** in diameter and in different type of materials such as brass, free-cutting steel, aluminium and steel.

Many are the application fields:

- Automotive
- Pneumatics

• Household articles

• Gas fittings

- Sanitary and heating systems
- Valves
- Taps and fittings