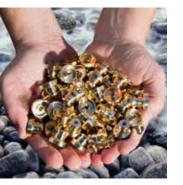

## Production: High precision

**EREDI BAITELLI SpA** can produce items according to drawing, as per customer's specification, ranging from **0,5 mm to 37 mm (0.0197 inches to 1.46 inches)** in diameter and in different type of materials such as brass, free-cutting steel, aluminium and steel.

WRENCH SIZE: from 2 to 32 mm

MAXIMUM LENGTH: up to 50/60 mm (1.968/ 2.362 inches) per piece

**OUTPUT:** up to 2,200 pieces per hour per machine

**PRODUCTION BATCH:** min. 50,000 pieces

MATERIALS: brass (all alloys), free-cutting steel, aluminium, steel